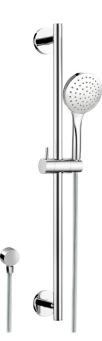

## Round Single Setting handshower with slide rail set

AR02210

WELS: 3 star - 9L/min

**Finishes available:** Chrome, Matte Balck, Satin Nickel PVD\*, Rose Gold PVD\*, Brushed Rose Gold PVD\*, Brushed Brass PVD\*, Brushed Gun Metal\*

\* Supplied with metallic hose

Complete slide rail length 680mm, adjustable bracket with single-jet handshower with rubber nozzles for easy cleaning and generous luxurious spray, 1500mm metallic flexible hose and wall union.