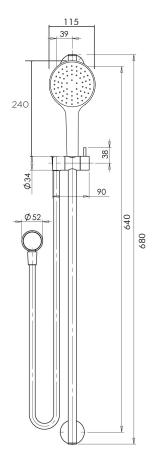

\* Supplied with metallic hose

Complete slide rail length 680mm, adjustable bracket with single-jet handshower with rubber nozzles for easy cleaning and generous luxurious spray, 1500mm metallic flexible hose and wall union.