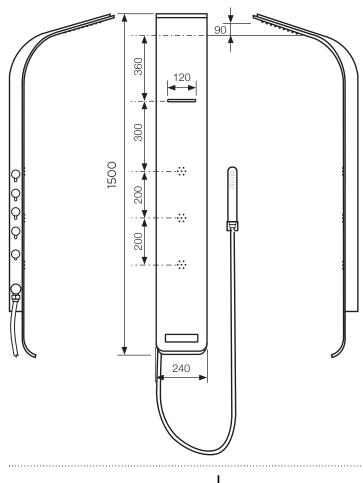

## Synergii Shower Panel - left side operation\*

SY02920

WELS: 3 stars

Litres/minute: 8.5L

Weight: 8.9kg

Finish: Available in Matte White and Matte Black (SY02920.B)

The Synergii shower panel is created from aluminum alloy with durable stainless steel hoses and brass bodies for the body jets.

It features 4-way shower function with the options of shower head, handshower, waterfall outlet, 3 body sprays, thermostatic mixer, 4 seperate stop valves for each function.

\*When facing panel

streamine