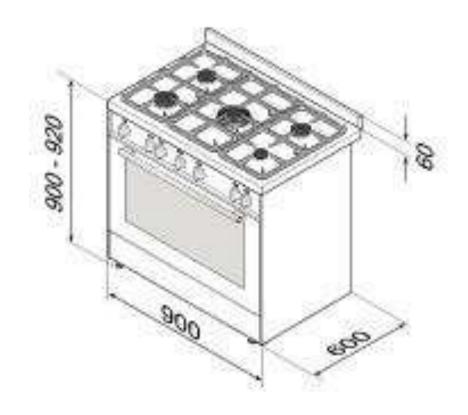

## 90cm Freestanding Dual Oven

+ Technical Specifications All specifications and product sizes may be varied by the manufacturer without notice. Euro Appliances are not responsible for any errors or omissions. Pictures, specifications and dimensions are for illustration purposes only and cut outs for appliances should only be physical product measurements. All dimensions and information are for indicative use only. Please refer to all technical specifications in product booklet supplied with appliance, prior to installation.