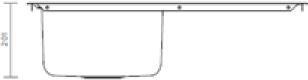

Installation - Topmount

Fixings - Adjustable clips supplied, sealing gasket fitted

Waste fittings - 1 x 90mm basket waste included

**Dimensions** - 770W x 480H x 201D mm

Bowl Capacity - 21 litre

Warranty - Lifetime manufacturer's warranty