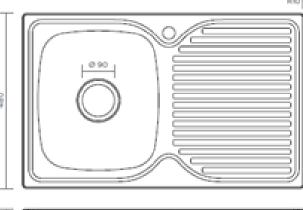

## Features

Product Model - PS21 (LHB) / PS22 (RHB)

Item Code - 150210201 / 150210202

Materials - 304 grade, 18/10 polished stainless steel (0.8mm thick)

Construction - 2 piece, bowl & drainer seam welded

Installation - Topmount

Fixings - Adjustable clips supplied, sealing gasket fitted

Waste fittings - 1 x 90mm basket waste included

**Dimensions** - 770W x 480H x 201D mm

Bowl Capacity - 21 litre

Warranty - Lifetime manufacturer's warranty