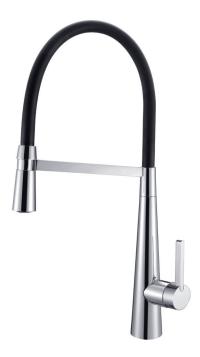

## Kitchen Sink Mixer with Nozzle on Black Hose

AR01260

WELS: 4 stars

Litres/minute: 7.5L

WELS License: 1483

Finish: Chrome

Custom Finishes available:

Specialty finishes available upon request

Gentle conical shapes are the corner stone of this mixer's slender elegance.

Great functionality has been built in with the use of a removable nozzle mounted on a black hose. The comfortable, ergonomic handle combined with a world renowned European made ceramic disc cartridge, ensures a smooth and accurate operation.

Generously plated with the robust ShineOn chrome finish, your mixer will maintain its great looks for years to come. The 15 year warranty\* against leaking, ensures your mixer has a long trouble-free life.