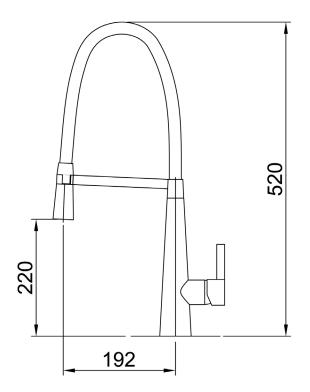

## streamine

www.streamlineproducts.com.au | Ph: 1300 735 352

Dimensions are in millimeters and are subject to manufacturing variations. Streamline reserves the right to vary specifications at any time without notice. Information provided within this specification sheet is correct at the date of printing. Please confirm all particulars with your sales consultant prior to purchase. Version: 1.0 - May 2015