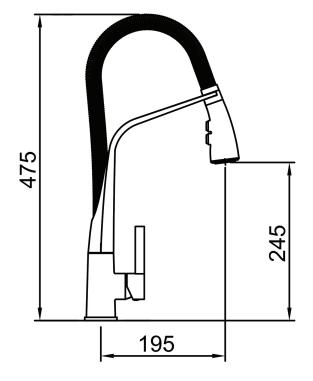

## Kitchen Sink Mixer with Two Jet Handspray on Metal Spring

AR01270

**WELS:** 5 stars

Litres/minute: 6L WELS License: 1483

Finish: Chrome

**Custom Finishes available:** 

Specialty finishes available upon request

The unrivaled avant-garde design takes you into the exciting future of kitchen mixer design.

Great functionality has been built in with the use of a removable two jet handspray mounted on a metal spring or silicon rubber hose.

The comfortable, ergonomic handle combined with a world renowned European made ceramic disc cartridge, ensures a smooth and accurate operation.

Generously plated with the robust ShineOn chrome finish, your mixer will maintain its great looks for years to come. The 15 year warranty\* against leaking, ensures your mixer has a long trouble-free life.