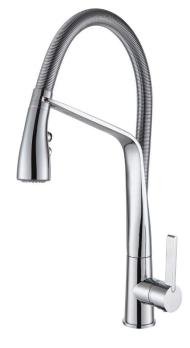

## Kitchen Sink Mixer with Two Jet Handspray on Metal Spring

AR01270

**WELS:** 5 stars

Litres/minute: 6L WELS License: 1483

Finish: Chrome

**Custom Finishes available:** 

Specialty finishes available upon request

The unrivaled avant-garde design takes you into the exciting future of kitchen mixer design.

Great functionality has been built in with the use of a removable two jet handspray mounted on a metal spring or silicon rubber hose.

The comfortable, ergonomic handle combined with a world renowned European made ceramic disc cartridge, ensures a smooth and accurate operation.

Generously plated with the robust ShineOn chrome finish, your mixer will maintain its great looks for years to come. The 15 year warranty\* against leaking, ensures your mixer has a long trouble-free life.