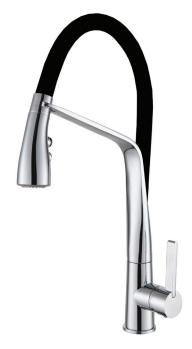

## Kitchen Sink Mixer with Two Jet Handspray on Black Hose

AR01271

**WELS:** 5 stars

Litres/minute: 6L WELS License: 1483

Finish: Chrome

**Custom Finishes available:** 

Specialty finishes available upon request

The unrivaled avant-garde design takes you into the exciting future of kitchen mixer design.

Great functionality has been built in with the use of a removable two jet handspray mounted on a metal spring or silicon rubber hose.

The comfortable, ergonomic handle combined with a world renowned European made ceramic disc cartridge, ensures a smooth and accurate operation.

Generously plated with the robust ShineOn chrome finish, your mixer will maintain its great looks for years to come. The 15 year warranty\* against leaking, ensures your mixer has a long trouble-free life.