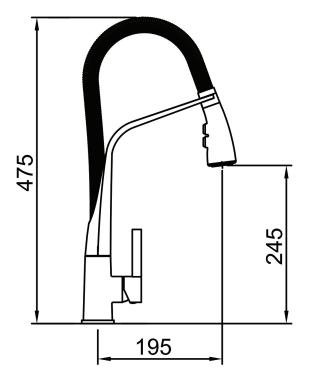

## Kitchen Sink Mixer with Two Jet Handspray on Black Hose

AR01271

**WELS:** 5 stars

Litres/minute: 6L WELS License: 1483

Finish: Chrome

**Custom Finishes available:** 

Specialty finishes available upon request

The unrivaled avant-garde design takes you into the exciting future of kitchen mixer design.

Great functionality has been built in with the use of a removable two jet handspray mounted on a metal spring or silicon rubber hose.

The comfortable, ergonomic handle combined with a world renowned European made ceramic disc cartridge, ensures a smooth and accurate operation.

Generously plated with the robust ShineOn chrome finish, your mixer will maintain its great looks for years to come. The 15 year warranty\* against leaking, ensures your mixer has a long trouble-free life.