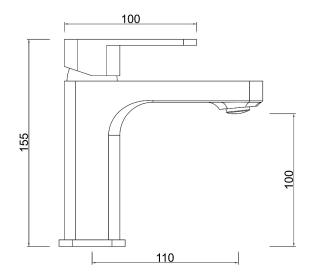

streamine

www.streamlineproducts.com.au | Ph: 1300 735 352

Dimensions are in millimeters and are subject to manufacturing variations. Streamline reserves the right to vary specifications at any time without notice. Information provided within this specification sheet is correct at the date of printing. Please confirm all particulars with your sales consultant prior to purchase. Version: 1.0 - August 2015