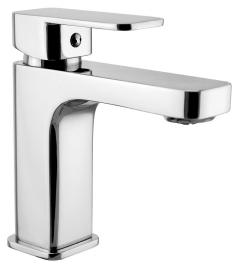

## **Eneo Basin Mixer**

EN01210

WELS: 6 stars

Litres/minute: 4.5L

WELS License: 1483

Finish: Chrome

Custom Finishes available:

Specialty finishes available upon request.

.....

By combining the square geometric form with the gentleness of curved corners, the Eneo basin mixer has perfectly captured today's design trend. That trend is contemporary luxury. Contemporary, though the use of straight lines. Luxury, through generous proportions, softened edges and chrome plated brass construction.