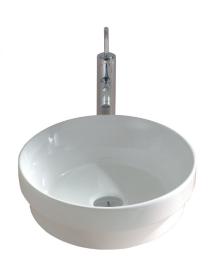

## **Circle Inset/Above Counter Basin**

04330

Capacity: 7L

Tap hole(s): n/a

Overflow: No

Waste assembly supplied: Yes. Includes pop up waste Finish: White

The Circle 39.5cm inset/above counter basin, made by Gala of Spain, captures the essence of fine European sanitaryware.

The Circle basin is suitable for inset mount or overcounter mount installation. It features an integral overflow and comes supplied with a chrome pop up waste.

streamine

www.streamlineproducts.com.au | Ph: 1300 735 352