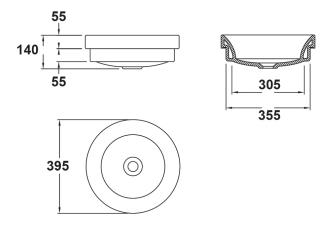

Dimensions are in millimeters and are subject to manufacturing variations. Streamline reserves the right to vary specifications at any time without notice. Information provided within this specification sheet is correct at the date of printing. Please confirm all particulars with your sales consultant prior to purchase. Version: 1.0 - August 2015