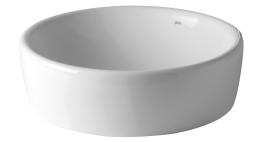

## **Urban Above Counter Basin**

13040

Capacity: 7.5L

Tap hole(s): n/a

Overflow: No

Waste assembly supplied: Yes. Includes pop up waste Finish: White

The Urban above counter basin, made by Gala of Spain, with its innovative softened square design and contoured outline, is a modern and functional choice.