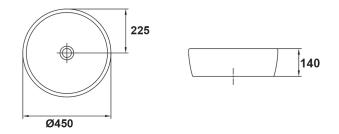

## **Urban Above Counter Basin**

13040

Capacity: 7.5L

Tap hole(s): n/a

Overflow: No

Waste assembly supplied: Yes. Includes pop up waste Finish: White

The Urban above counter basin, made by Gala of Spain, with its innovative softened square design and contoured outline, is a modern and functional choice.