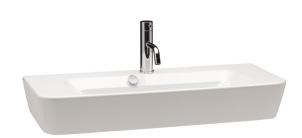

## **Emma Square 80 Wall Basin Centred**

27035

Capacity: 5L

Tap hole(s): One

Overflow: Yes

Waste assembly supplied: Yes. Includes pop up waste Finish: White

The Emma Square 80 wall basin, made by Gala of Spain, with its innovative softened square design and rounded outlines, is a modern and functional choice.

This basin is suitable for wall hung or bench mount against the wall installation. It features an integral overflow, 1 tap hole and comes supplied with a chrome pop up waste.

streamine

www.streamlineproducts.com.au | Ph: 1300 735 352