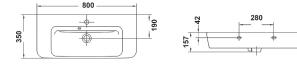

Dimensions are in millimeters and are subject to manufacturing variations. Streamline reserves the right to vary specifications at any time without notice. Information provided within this specification sheet is correct at the date of printing. Please confirm all particulars with your sales consultant prior to purchase. Version: 1.0 - August 2015