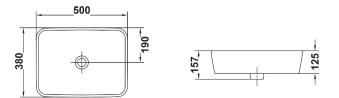

## **Emma Square Above Counter Basin**

27050

Capacity: 9.5L

Tap hole(s): n/a

Overflow: No

Waste assembly supplied: Yes.

Finish: White

The Emma Square above counter basin, made by Gala of Spain, is a modern and functional choice due to its innovative softened square design and rounded outlines. This basin is supplied with a chrome pop up waste.