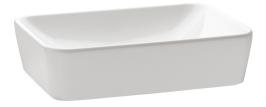

## **Emma Square Above Counter Basin**

27050

Capacity: 9.5L

Tap hole(s): n/a

Overflow: No

Waste assembly supplied: Yes.

Finish: White

The Emma Square above counter basin, made by Gala of Spain, is a modern and functional choice due to its innovative softened square design and rounded outlines. This basin is supplied with a chrome pop up waste.