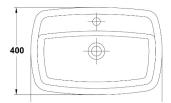

## **Eos Above Counter Basin**

34025

Tap hole(s): One

Overflow: No

Waste assembly supplied: Yes. Includes pop up waste

Finish: White

The Eos above counter rectangular basin, part of the newest series from Gala of Spain, reflects the very latest design trend of clean and contemporary lines.

Supplied with chrome pop up waste and is 1 tap hole configuration.

.....

streamine

www.streamlineproducts.com.au | Ph: 1300 735 352

Dimensions are in millimeters and are subject to manufacturing variations. Streamline reserves the right to vary specifications at any time without notice. Information provided within this specification sheet is correct at the date of printing. Please confirm all particulars with your sales consultant prior to purchase. Version: 1.0 - August 2015