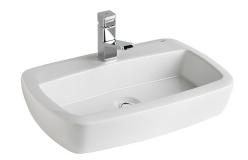

## **Eos Above Counter Basin**

34025

Tap hole(s): One

Overflow: No

Waste assembly supplied: Yes. Includes pop up waste

Finish: White

The Eos above counter rectangular basin, part of the newest series from Gala of Spain, reflects the very latest design trend of clean and contemporary lines.

Supplied with chrome pop up waste and is 1 tap hole configuration.

.....

streamine

www.streamlineproducts.com.au | Ph: 1300 735 352

Dimensions are in millimeters and are subject to manufacturing variations. Streamline reserves the right to vary specifications at any time without notice. Information provided within this specification sheet is correct at the date of printing. Please confirm all particulars with your sales consultant prior to purchase. Version: 1.0 - August 2015