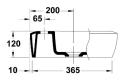

## **Eos Above Counter Basin**

34025

Tap hole(s): One

Overflow: No

Waste assembly supplied: Yes. Includes pop up waste

Finish: White

The Eos above counter rectangular basin, part of the newest series from Gala of Spain, reflects the very latest design trend of clean and contemporary lines.

Supplied with chrome pop up waste and is 1 tap hole configuration.

.....

streamine

www.streamlineproducts.com.au | Ph: 1300 735 352

Dimensions are in millimeters and are subject to manufacturing variations. Streamline reserves the right to vary specifications at any time without notice. Information provided within this specification sheet is correct at the date of printing. Please confirm all particulars with your sales consultant prior to purchase. Version: 1.0 - August 2015