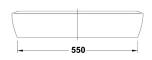

## **Eos Above Counter Basin**

34025

Tap hole(s): One

Overflow: No

Waste assembly supplied: Yes. Includes pop up waste

Finish: White

The Eos above counter rectangular basin, part of the newest series from Gala of Spain, reflects the very latest design trend of clean and contemporary lines.

Supplied with chrome pop up waste and is 1 tap hole configuration.

.....

streamine

www.streamlineproducts.com.au | Ph: 1300 735 352

Dimensions are in millimeters and are subject to manufacturing variations. Streamline reserves the right to vary specifications at any time without notice. Information provided within this specification sheet is correct at the date of printing. Please confirm all particulars with your sales consultant prior to purchase. Version: 1.0 - August 2015