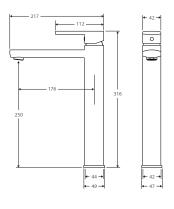

## **KOKO Tall Basin Mixer**

Chrome • \$360 • 218107

Matte Black • \$420 • 218107B

- Chrome trim kit included with Black mixer
- WELS 5 star rated (5L/m)