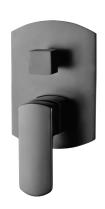

### **KOKO Wall Mixer**

Chrome • \$140 • 218101 Matte Black • \$199 • 218101B

- Designed for shower
- WELS rating not required

## **KOKO Wall Mixer Diverter**

Chrome • \$199 • 218102

Matte Black • \$275 • 218102B

- Designed for shower
- WELS rating not required