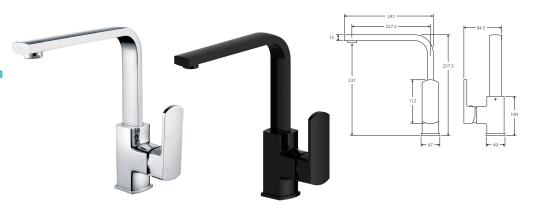

### **KOKO Swivel Sink Mixer**

Chrome • \$199 • 218105

Matte Black • \$380 • 218105B

- Designed for kitchen
- WELS 4 star rated (6.5L/m)