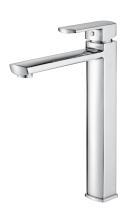

## **KOKO Tall Basin Mixer**

Chrome • \$360 • 218107

Matte Black • \$420 • 218107B

- Chrome trim kit included with Black mixer
- WELS 5 star rated (5L/m)