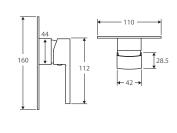

# **KOKO Wall Mixer with Spout**

Chrome • \$299 • 218106

Matte Black • \$349 • 218106B

- Designed for basin / bath
- WELS 5 star rated (5L/m)