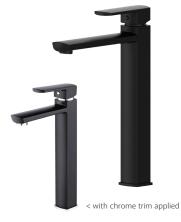

#### **KOKO Basin Mixer**

Chrome • \$190 • 218103

Matte Black • \$260 • 218103B

- Chrome trim kit included with Black mixer
- WELS 5 star rated (5L/m)

## **KOKO Tall Basin Mixer**

Chrome • \$360 • 218107

Matte Black • \$420 • 218107B

- Chrome trim kit included with Black mixer
- WELS 5 star rated (5L/m)