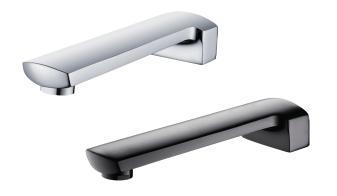

### **KOKO Bath Outlet**

Chrome • \$99 • 218115

Matte Black • \$120 • 218115B

- Fitted with aerator
- Push-fit installation
- Female 1/2 BSP inlet
- WELS rating not required