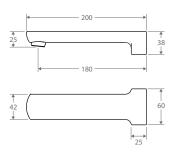

### **KOKO Bath Outlet**

Chrome • \$99 • 218115

Matte Black • \$120 • 218115B

- Fitted with aerator
- Push-fit installation
- Female 1/2 BSP inlet
- WELS rating not required