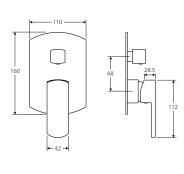

### **KOKO Wall Mixer**

Chrome • \$140 • 218101 Matte Black • \$199 • 218101B

- Designed for shower
- WELS rating not required

## **KOKO Wall Mixer Diverter**

Chrome • \$199 • 218102

Matte Black • \$275 • 218102B

- Designed for shower
- WELS rating not required