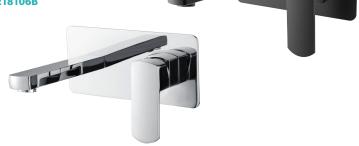

# **KOKO Wall Mixer with Spout**

Chrome • \$299 • 218106

Matte Black • \$349 • 218106B

- Designed for basin / bath
- WELS 5 star rated (5L/m)