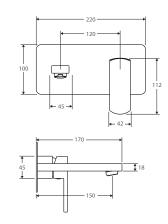

# **KOKO Wall Mixer with Spout**

Chrome • \$299 • 218106

Matte Black • \$349 • 218106B

- Designed for basin / bath
- WELS 5 star rated (5L/m)