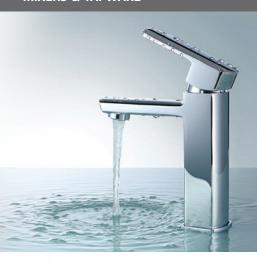

#### **KOKO Basin Mixer**

Chrome • \$190 • 218103

Matte Black • \$260 • 218103B

- Chrome trim kit included with Black mixer
- WELS 5 star rated (5L/m)

### **KOKO Swivel Sink Mixer**

Chrome • \$199 • 218105

Matte Black • \$380 • 218105B

- Designed for kitchen
- WELS 4 star rated (6.5L/m)