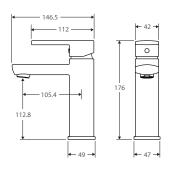

#### **KOKO Basin Mixer**

Chrome • \$190 • 218103

Matte Black • \$260 • 218103B

- Chrome trim kit included with Black mixer
- WELS 5 star rated (5L/m)