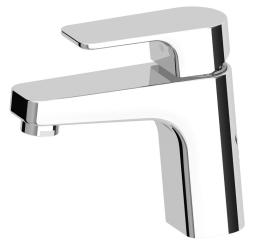

## Wind Basin Mixer

ZWN591

WELS: 5 stars

Litres/minute: 6L

WELS License: 0023

Finish: Chrome

## Custom Finishes available:

Brushed Nickel & Satin Black. Specialty finishes available upon request.

.....

The Wind basin mixer is one item from a bathroom mixer collection characterised by a clean aesthetic and simple basic lines; perfect for any kind of bathroom. Designed by Zucchetti Research and Development Department.

The Wind basin mixer is crafted from solid brass.

Spout projection of 115mm.

streamline

www.streamlineproducts.com.au | Ph: 1300 735 352

Dimensions are in millimeters and are subject to manufacturing variations. Streamline reserves the right to vary specifications at any time without notice. Information provided within this specification sheet is correct at the date of printing. Please confirm all particulars with your sales consultant prior to purchase. Version: 1.1 - October 2016