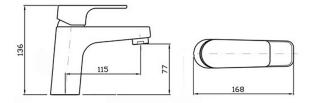

The Wind basin mixer is crafted from solid brass.

Spout projection of 115mm.

streamline

www.streamlineproducts.com.au | Ph: 1300 735 352

Dimensions are in millimeters and are subject to manufacturing variations. Streamline reserves the right to vary specifications at any time without notice. Information provided within this specification sheet is correct at the date of printing. Please confirm all particulars with your sales consultant prior to purchase. Version: 1.1 - October 2016