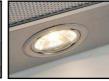

#### **FEATURES**

- Stainless Steel finish
- Electronic button front controls
- 3 speed motor
- Separate light function
- 2 x 20W halogen lights
- 700m3/hr extraction capacity
- Dishwasher safe cassette filters
- 150mm air flow outlet

front control

Electronic button

20W halogen lights

Dishwasher safe cassette filter