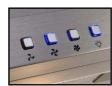

#### **3 SPEED MOTOR**

This range hood provides the option of 3 different speed levels ensuring you have the option to use your range hood at a low, medium or high level of operation.

front control

Electronic button

20W halogen lights

Dishwasher safe cassette filter