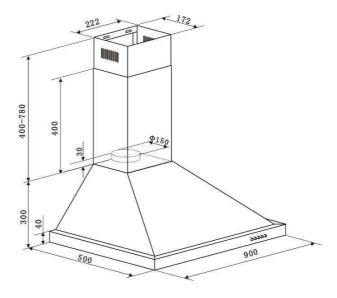

osphere.
- Turn off the range hood before attempting to clean
- -Installation recommended by qualified installer



front control

Electronic button



20W halogen lights



Dishwasher safe cassette filter

#### **ELECTRICAL REQUIREMENT:**

Range hood is supplied with 10amp cord & plug.

#### **OPTIONAL ACCESSORIES**

#### **RECIRCULATING ACCESSORIES**

Carbon Filter Code: CF110 (requires x2)

## **RANGEHOOD EXTENSIONS**

Flue Extension 1m Code: ERCEXT

#### **RANGEHOOD VENTILATION KITS**

RHKE65 - Wall - Eave vent kit RHKMR65 - Universal metal roof kit, includes flashing RHKTR65 - Universal tile roof kit, includes flashing

#### FILTER CLEANING INFORMATION:

Cassette mesh filter: requires cleaning monthly. This will ensure no interruptions with airflow operation.

### PRODUCT DIMENSIONS