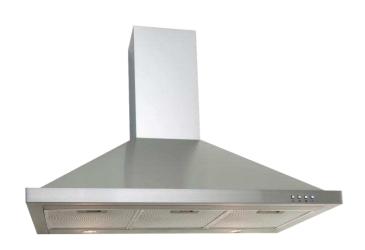

# Code EA90SX - 90cm Stainless Steel Canopy

#### **FEATURES**

- Stainless Steel finish
- Electronic button front controls
- 3 speed motor
- Separate light function
- 2 x 20W halogen lights
- 700m3/hr extraction capacity
- Dishwasher safe cassette filters
- 150mm air flow outlet