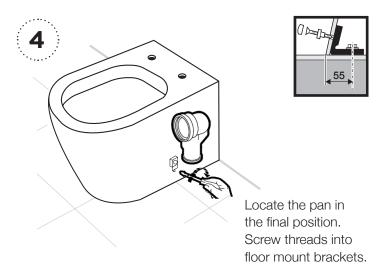

For **S Trap installation**, cut horizontal pipe to required length and fit seal. Attach wall fixing kit to elbow, push elbow into the pan collar and adjust to correct height. Fix to wall and adjust to ensure the elbow is vertical.