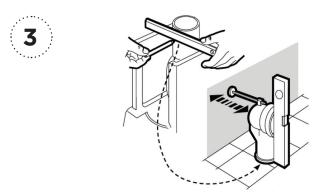

For **S Trap installation**, cut horizontal pipe to required length and fit seal. Attach wall fixing kit to elbow, push elbow into the pan collar and adjust to correct height. Fix to wall and adjust to ensure the elbow is vertical.