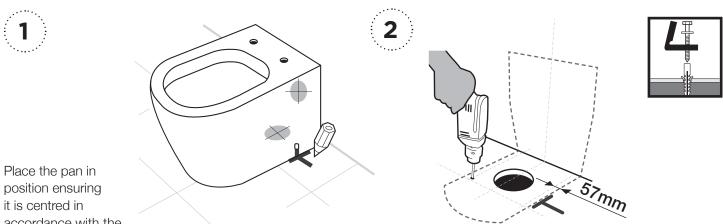

The pan is designed to be used with in-wall cistern AR04430.

accordance with the centre line of the outlet. Mark location of pan fixing bolts.

Remove pan, drill holes for fixing bolts and attach brackets.