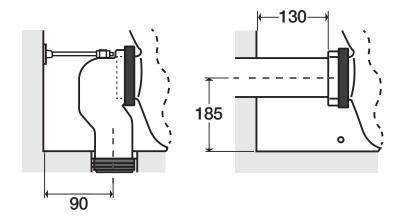

## Synergii Wall Faced Pan

SY04152 (Slim Seat) and SY04162 (Standard Seat)

Please leave the instructions with the owner.

The standard set-out for a S-Trap is 90mm.

All distances are from final floor or finished wall.

The pan is designed to be used with in-wall cistern AR04430.

accordance with the centre line of the outlet. Mark location of pan fixing bolts.

Remove pan, drill holes for fixing bolts and attach brackets.