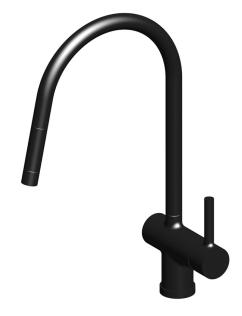

## Pan Sink Mixer with Pull Out Nozzle

ZP6285.SB

**WELS:** 5 stars

Litres/minute: 5L

WELS License: 0023

Finish: Satin Black

The Pan sink mixer with pull out nozzle is Zucchetti's interpretation of the basic cylinder type mixer tapware. Pan begins with classic archetypes and goes on to develop completely original aesthetics and new types of taps. Designers Roberto and Ludovica Palomba have concentrated their attention on the joint between the vertical and horizontal elements. As in nature there are no cuts and weldings, so that the spout and handle have a soft connection to the body, like the branch to the trunk of a tree.