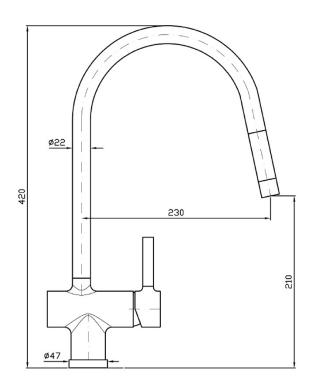

The Pan mixer with pull out nozzle features a one piece cast brass spout for the ultimate in strength.

Spout projection of 230mm.

\*Conditions apply.