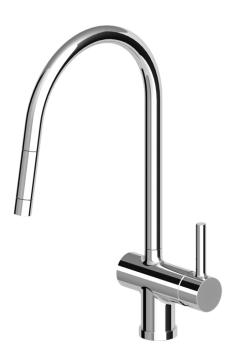

## Pan Sink Mixer with Pull Out Nozzle

ZP6285

WELS: 5 stars

Litres/minute: 5L

WELS License: 0023

Finish: Chrome

## **Custom Finishes available:**

Brushed Nickel, White, Satin Black, Titanium Grey, Brushed Light Gold, Rose Gold PVD. Specialty finishes available upon request.

The Pan sink mixer with pull out nozzle is Zucchetti's interpretation of the basic cylinder type mixer tapware. Pan begins with classic archetypes and goes on to develop completely original aesthetics and new types of taps. Designers Roberto and Ludovica Palomba have concentrated their attention on the joint between the vertical and horizontal elements. As in nature there are no cuts and weldings, so that the spout and handle have a soft connection to the body, like the branch to the trunk of a tree.

The Pan mixer with pull out nozzle features a one piece cast brass spout for the ultimate in strength and 1500mm flexible hose.

Spout projection of 230mm.