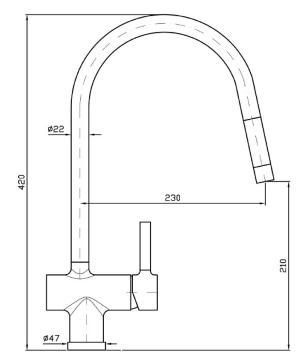

The Pan mixer with pull out nozzle features a one piece cast brass spout for the ultimate in strength and 1500mm flexible hose.

Spout projection of 230mm.