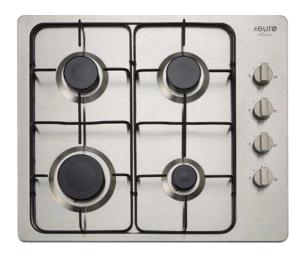

# Code EV4BGSX - 60cm Gas Cooktop

• Enamel trivets

**FEATURES** 

Stainless steel finish4 gas burners

Side control knobs operation1 touch electric ignition

Flame failure safety deviceNatural gas or LPG (jets included)

• One piece hob for ideal cleaning

#### **IDEAL CLEANING**

Cook top surface all in a "one piece hob setting" which makes cleaning the cooktop a simple, non-time consuming activity.

ONE TOUCH ELECTRONIC IGNITION

This gas cooktop uses a one touch electronic ignition system. Simply push down the knob and turn and the flame will ignite automatically.