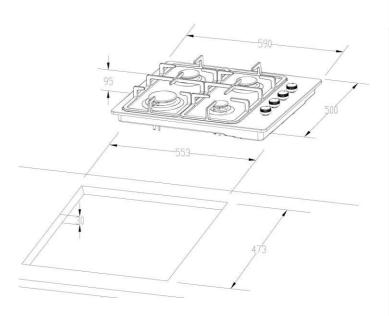

ITION

This gas cooktop uses a one touch electronic ignition system. Simply push down the knob and turn and the flame will ignite automatically.

#### **FLAME FAILURE SAFETY DEVICE**

The flame failure device is a safety mechanism which ensures the gas is automatically turned off in the case of the flame extinguishing.

### **ELECTRICAL REQUIREMENTS:**

Cooktop is supplied with 10 amp plug & cord.

### **GAS RATED PRESSURE:**

LPG GAS: 2.75 kPa NATURAL GAS: 1.00 kPa

# **GAS BURNERS:**

(FRONT LEFT) RAPID BURNER: 10.8 MJ/h (FRONT RIGHT)AUXILIARY BURNER: 3.6 MJ/h (REAR LEFT) SEMI RAPID BURNER: 6.3 MJ/h (REAR RIGHT) SEMI RAPID BURNER: 6.3 MJ/h

# WEIGHT:

6.9kg (net) / 9.1kg (gross)

# INSTALLATION:

Please refer qualified installer to our product instruction manual

### PRODUCT DIMENSIONS