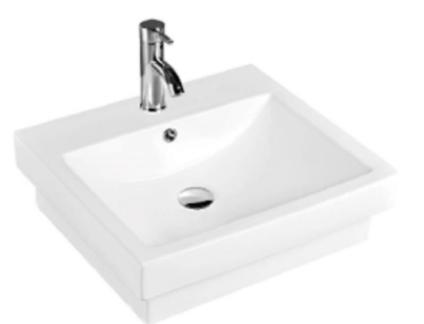

## **Semi-Inset Vanity Basin**

## **Features**

Product Model - K508

item Code - 141151022

Dimensions - 500 x 440 x 80mm

Colour - White

Waste - 32mm 0/F

**Overflow -** Overflow Fitted

All dimensions in millimetres. All sizes are nominal.