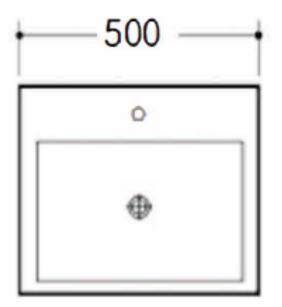

## **Features**

Product Model - K508

item Code - 141151022

Dimensions - 500 x 440 x 80mm

Colour - White

Waste - 32mm 0/F

**Overflow -** Overflow Fitted

All dimensions in millimetres. All sizes are nominal.