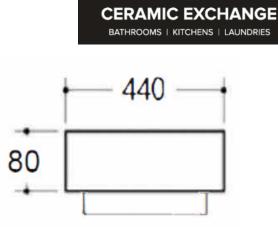

## **Features**

Product Model - K508

item Code - 141151022

Dimensions - 500 x 440 x 80mm

Colour - White

Waste - 32mm 0/F

**Overflow -** Overflow Fitted

All dimensions in millimetres. All sizes are nominal.