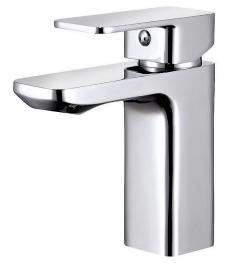

## **Axus Basin Mixer**

AX01210

WELS: 6 stars

Litres/minute: 4L

WELS License: 1483

Finishes available: Chrome, Matte Black and Satin Nickel PVD

From the geometrical, yet comfortable, shape of the handle, to the fluid form that wraps the aerated outlets, the Axus basin mixer encompasses all the elements of today's contemporary look.

With specific attention paid to quality, all pieces are polished to a mirror-like chrome finish. Adaptable to many different applications, the Axus collection is a reliable and secure choice.

streamine