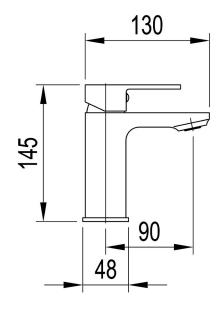

www.streamlineproducts.com.au | Ph: 1300 735 352

Dimensions are in millimeters and are subject to manufacturing variations. Streamline reserves the right to vary specifications at any time without notice. Information provided within this specification sheet is correct at the date of printing. Please confirm all particulars with your sales consultant prior to purchase. Version: 1.1 - June 2017