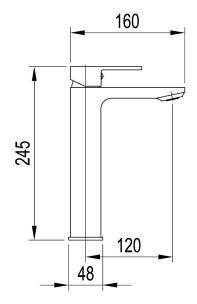

www.streamlineproducts.com.au | Ph: 1300 735 352

.....

Dimensions are in millimeters and are subject to manufacturing variations. Streamline reserves the right to vary specifications at any time without notice. Information provided within this specification sheet is correct at the date of printing. Please confirm all particulars with your sales consultant prior to purchase. Version: 1.2 - June 2017