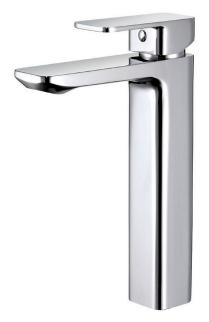

## **Axus Extended Height Basin Mixer**

AX01211

WELS: 6 stars

Litres/minute: 4L

WELS License: 1483

Finishes available: Chrome, Matte Black and Satin Nickel PVD

From the geometrical, yet comfortable, shape of the handle, to the fluid form that wraps the aerated outlets, the Axus extended height basin mixer encompasses all the elements of today's contemporary look.

With specific attention paid to quality, all pieces are polished to a mirror-like chrome finish. Adaptable to many different applications, the Axus collection is a reliable and secure choice.

streamine