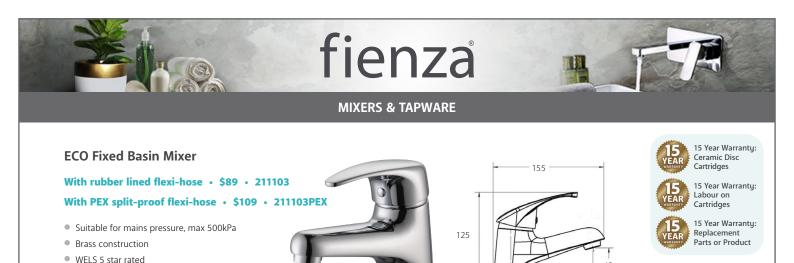

### ECO Swivel Basin Mixer

## With rubber lined flexi-hose • \$89 • 211104

With PEX split-proof flexi-hose • \$109 • 211104PEX

Swivel function

• 40mm cartridge

- Suitable for mains pressure, max 500kPa
- Brass construction
- WELS 5 star rated
- 40mm cartridge

### **ECO Sink Mixer**

With rubber lined flexi-hose • \$89 • 211105 With PEX split-proof flexi-hose • \$109 • 211105PEX

- Designed for kitchen / laundry
- Suitable for mains pressure, max 500kPa
- Brass construction
- WELS 5 star rated
- 40mm cartridge

### **ECO Wall Mixer**

### \$89 · 211101

- Designed for shower / bath
- Suitable for mains pressure, max 500kPa
- Brass construction
- WELS rating not applicable

**ECO Wall Mixer Diverter** 

Suitable for mains pressure, max 500kPa

Designed for shower / bath

• 40mm cartr