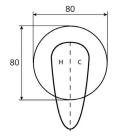

## With rubber lined flexi-hose • \$89 • 211104

With PEX split-proof flexi-hose • \$109 • 211104PEX

Swivel function

• 40mm cartridge

- Suitable for mains pressure, max 500kPa
- Brass construction
- WELS 5 star rated
- 40mm cartridge

### **ECO Sink Mixer**

With rubber lined flexi-hose • \$89 • 211105 With PEX split-proof flexi-hose • \$109 • 211105PEX

- Designed for kitchen / laundry
- Suitable for mains pressure, max 500kPa
- Brass construction
- WELS 5 star rated
- 40mm cartridge

### **ECO Wall Mixer**

### \$89 · 211101

- Designed for shower / bath
- Suitable for mains pressure, max 500kPa
- Brass construction
- WELS rating not applicable

**ECO Wall Mixer Diverter** 

Suitable for mains pressure, max 500kPa

Designed for shower / bath

• 40mm cartridge

\$120 · 211102

# НС



43

160

155

. 123



# • 40mm cartridge

Brass constructionWELS rating not applicable