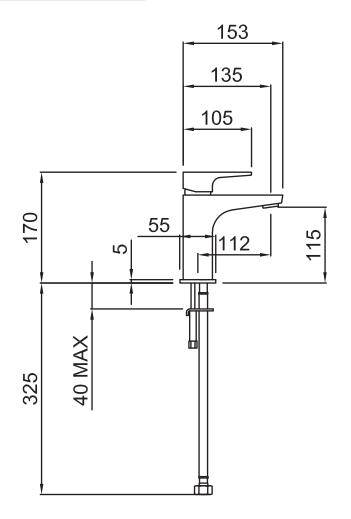

## **FINISH: Chrome**

**CONSTRUCTION:** Brass

**CARTRIDGE TYPE: 35mm ceramic** 

**SUPPLY: Mains Pressure** 

**CONNECTIONS**: 1/2" BSP Female WORKING PRESSURES: 150 - 500 kpa **OPERATING TEMPERATURE:** 5°C to 70°C\*

\*Refer AS/NZS 3500

- 35mm ceramic disc cartridge can be adjusted to reduce water temperature settings, saving energy
- Solid easy-to-grip handle
- · Solid brass construction for longevity
- Spout fitted with Adjustable Stream Direction Aerator
- Twin-stud mounting for secure basin installation Stainless steel flexible hoses - 1/2" BSP female
- Suitable for mains pressure installation
- WELS 4 Star, 7.5l/min WELS 6 Star, 4.0l/min