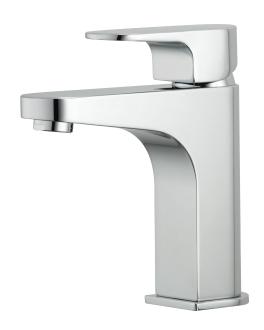

## METHVEN

01-4002 - 4 STAR 01-4019 - 6 STAR AMIO BASIN MIXER

## **FINISH: Chrome**

**CONSTRUCTION:** Brass

**CARTRIDGE TYPE: 35mm ceramic** 

**SUPPLY: Mains Pressure** 

**CONNECTIONS**: 1/2" BSP Female WORKING PRESSURES: 150 - 500 kpa **OPERATING TEMPERATURE:** 5°C to 70°C\*

\*Refer AS/NZS 3500

- 35mm ceramic disc cartridge can be adjusted to reduce water temperature settings, saving energy
- Solid easy-to-grip handle
- · Solid brass construction for longevity
- Spout fitted with Adjustable Stream Direction Aerator
- Twin-stud mounting for secure basin installation Stainless steel flexible hoses - 1/2" BSP female
- Suitable for mains pressure installation
- WELS 4 Star, 7.5l/min WELS 6 Star, 4.0l/min