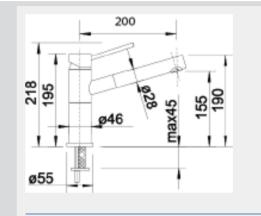

## ALTAA, ALTAG & ALTAW

Model Code ALTAA - Anthracite ALTAG - Rock grey ALTAW - White

**Description** Single lever mixer tap

Warranty 10 year warranty

| Material:             | Available in anthracite and chrome, rock grey and chrome and white and chrome |
|-----------------------|-------------------------------------------------------------------------------|
| Recommended Pressure: | 300 kPa                                                                       |
| Min Pressure:         | 150 kPa                                                                       |
| Max Pressure:         | 1000 kPa                                                                      |
|                       | Suitable for main or balanced water pressure                                  |
| Dimensions:           | 200 mm Spout length                                                           |
|                       | 155 mm Spout Height                                                           |
| Mounting Hole:        | 218 mm Tap Height<br>Ø35 mm tap hole required                                 |
| Standard Inclusions:  | Australian standard flexible hose and fittings                                |
| Inclusions:           | Stabilising plate to increase stability of the tap                            |
|                       | when fitted in stainless steel sinks                                          |
| Warranty:             | 10 years                                                                      |

Note: Measurements are within 2 - 3mm of factory tolerance. It is advisable to check dimensions of physical product when measuring for installations and before doing any cut outs.

\*Due to continual product development the information provided is not final and may be subject to change.