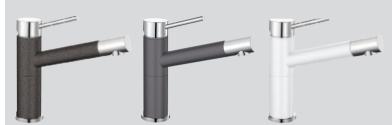

## ALTAA, ALTAG & ALTAW

Model Code ALTAA - Anthracite ALTAG - Rock grey ALTAW - White

**Description** Single lever mixer tap

Warranty 10 year warranty

| Material:             | Available in anthracite and chrome, rock grey and chrome and white and chrome |
|-----------------------|-------------------------------------------------------------------------------|
| Recommended Pressure: | 300 kPa                                                                       |
| Min Pressure:         | 150 kPa                                                                       |
| Max Pressure:         | 1000 kPa                                                                      |
|                       | Suitable for main or balanced water pressure                                  |
| Dimensions:           | 200 mm Spout length                                                           |
|                       | 155 mm Spout Height                                                           |
| Mounting Hole:        | 218 mm Tap Height<br>Ø35 mm tap hole required                                 |
| Standard Inclusions:  | Australian standard flexible hose and fittings                                |
| Inclusions:           | Stabilising plate to increase stability of the tap                            |
|                       | when fitted in stainless steel sinks                                          |
| Warranty:             | 10 years                                                                      |