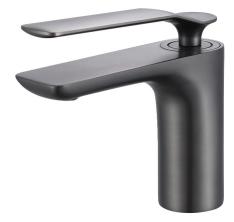

## Synergii Basin Mixer

.....

SY01210.GM

WELS: 4 stars

Litres/minute: 7.5L

WELS License: 1483

Finish: Brushed Gun Metal

The Synergii basin mixer is part of a new radical approach to product design that combines the geometric with the organic. The success of the design is in its ability to merge the flat front surfaces of the mixer into the flowing horizontal elements.