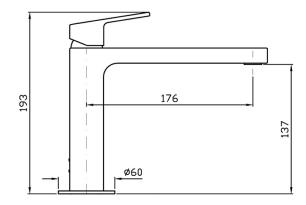

The Jingle basin mixer with extended spout has been crafted from solid brass.

Spout projection of 176mm.

\*Conditions apply.