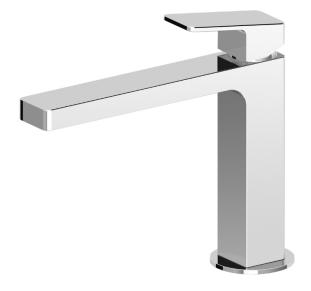

## Jingle Basin Mixer with Extended Spout

ZIN695

**WELS:** 6 stars

Litres/minute: 4.5L WELS License: 0023

Finish: Chrome

## **Custom Finishes available:**

Brushed Satin Nickel, Copper, Gold, Gun Metal, Rose Gold.

Specialty finishes available upon request.

Slender and squared with rounded corners. The user-friendly and never aggressive Jingle basin mixer with extended spout is a young object in every sense. "Jingle is a modern tapware project because it's simple and immediate." say designers for Zucchetti, Ludovica+Roberto Palomba.

The Jingle basin mixer with extended spout has been crafted from solid brass.

Spout projection of 176mm.

\*Conditions apply.