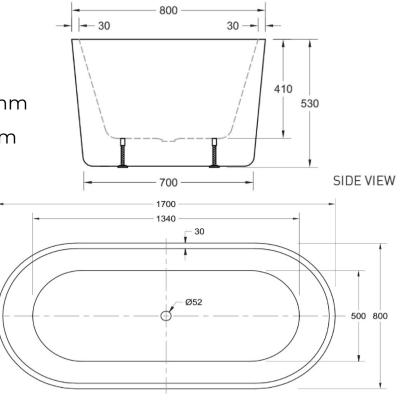

## Features

Product Model - PR1700W

Dimensions - W1700 x D800 x H530mm

Materials - High gloss white, premium sanitary grade acrylic

Made to AS/NZ standard: 2023/1995

Centre waste position

Plug and waste not included