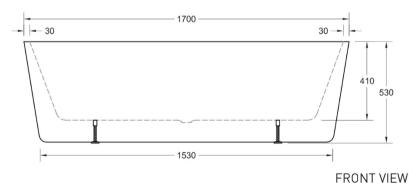

## Features

Product Model - PR1700W

Dimensions - W1700 x D800 x H530mm

Materials - High gloss white, premium sanitary grade acrylic

Made to AS/NZ standard: 2023/1995

Centre waste position

Plug and waste not included