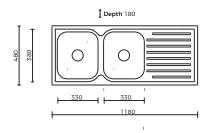

#### **OVERALL DIMENSIONS:**

1180 L x 480 W x 180mm D

# KITCHEN COLLECTION

PRODUCT DRAWING