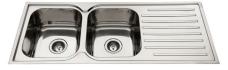

# **PRODUCT**

Classic Square 1180 NTH 2 Bowl & Drainer

### **CLASSIC SQUARE 1180 NTH 2 BOWL & DRAINER**

#### **FEATURES:**

/ 304 Stainless Steel Bowl

/ 2 x 22L Capacity

/ 90mm basket waste

/ Suitable for garbage disposal connection