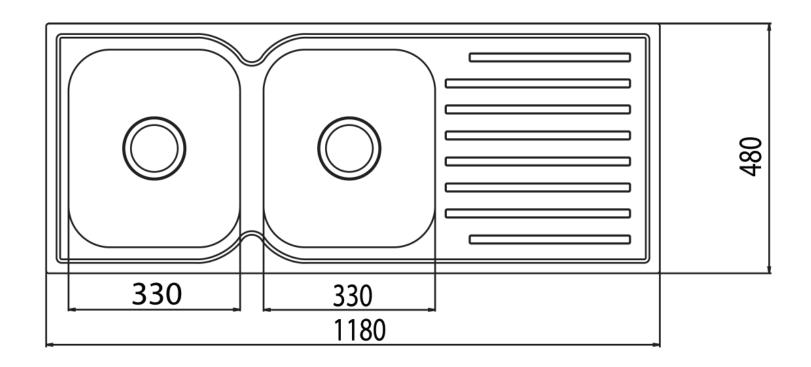

#### **OVERALL DIMENSIONS:**

1180 L x 480 W x 180mm D

# KITCHEN COLLECTION

PRODUCT DRAWING