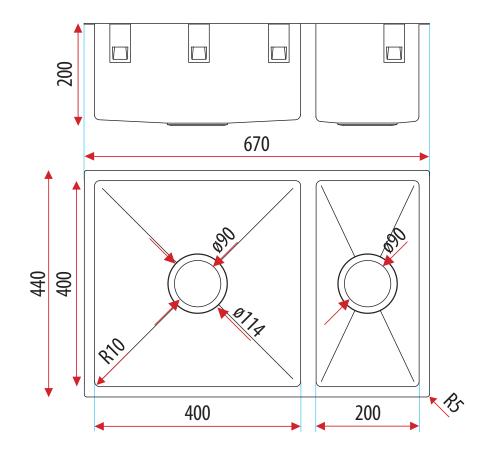

on
- / Sink bench fixing clips
- / Undermount or top mount

#### **OVERALL DIMENSIONS:**

670 L x 440 W x 200mm D

#### WARRANTY:

30 years

#### **ADDITIONAL EXTRAS:**

97942 - Excellence Squareline Acccessories Kit (cutting board and colander) 97899 - Draining Tray







Disclaimer: All measurement are in millimetres and are solely for reference purposes. Colours have been reproduced with as much accuracy as possible. Any changes resulting from technical advance of design or colour may be made without prior notice. Tapware, accessories and appliances are for illustration purposes only. Further information on warranties is available at www.everhard.com.au



Interior Products Drainage Solutions

Environmental

440

Civil & Commercial



# SPEC PACK KITCHEN COLLECTION



PRODUCT DRAWING





Interior Products Drainage Solutions

Environmental

Civil & Commercial