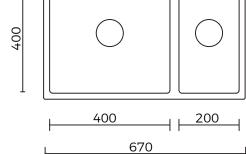

### EVERHARD SPEC PACK PRODUCT INFO | IMAGES | DRAWINGS

**PRODUCT** Excellence Squareline 1.5 Bowl

**EI CODE** 72150

**BRAND** Excellence





Interior Products Drainage Solutions

Environmental

Civil & Commercial



# SPEC PACK KITCHEN COLLECTION

SPEC SHEET

### **EXCELLENCE SQUARELINE 1.5 BOWL**

#### **PRODUCT CODE:**

72150

#### FEATURES:

- / 304 Stainless Steel bowl
- / 2 x 90mm basket waste
- / 32L & 16L capacity
- / Suitable for garbage disposal connection
- / Sink bench fixing clips
- / Undermount or top mount

#### **OVERALL DIMENSIONS:**

670 L x 440 W x 200mm D

#### WARRANTY:

30 years

#### **ADDITIONAL EXTRAS:**

97942 - Excellence Squareline Acccessories Kit (cutting board and colander) 97899 - Draining Tray







Disclaimer: All measurement are in millimetres and are solely for reference purposes. Colours have been reproduced with as much accuracy as possible. Any changes resulting from technical advance of design or colour may be made without prior notice. Tapware, accessories and appliances are for illustration purposes only. Further information on warranties is available at www.everhard.com.au



Interior Products Drainage Solutions

Environmental

440

Civil & Commercial



# SPEC PACK KITCHEN COLLECTION



PRODUCT DRAWING





Interior Products Drainage Solutions

Environmental

Civil & Commercial