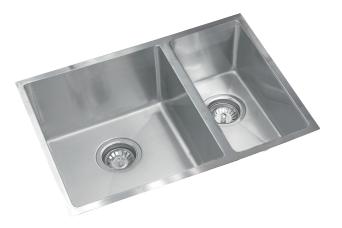

### **EXCELLENCE SQUARELINE 1.5 BOWL**

#### **PRODUCT CODE:**

72150

#### FEATURES:

- / 304 Stainless Steel bowl
- / 2 x 90mm basket waste
- / 32L & 16L capacity
- / Suitable for garbage disposal connection
- / Sink bench fixing clips
- / Undermount or top mount