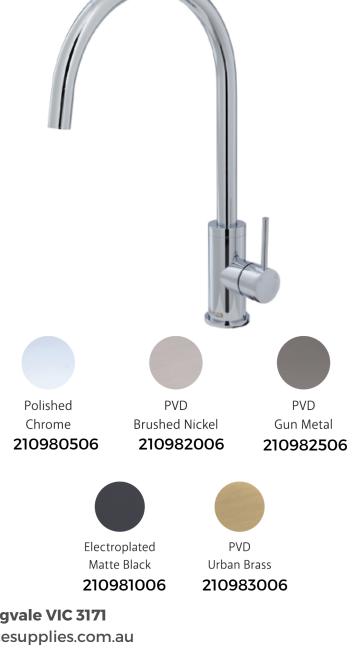

## Features

Item Code - 210980506

Product Model - 228105

Materials - Solid Brass

Warranty - 5 Years replacement parts

Gooseneck outlet

Swivel function

High quality European cartridge (25mm)

PEX split-resistant flexible hoses

WELS 6 Star rated, 4.5L/Min

Dimensions are approximate. Information provided in this brochure is representative of the actual products available at the time of printing. Due to our policy of continuous product development, the designs and specifications depicted are subject to change without notice. Please confirm all particulars with your consultant prior to purchase. Each product is covered by a limited warranty. Full terms and conditions are available from your sales consultant.