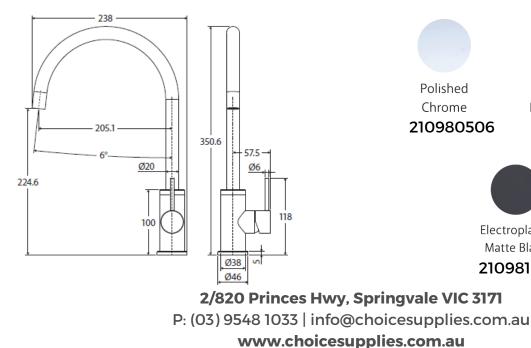

## Features

Item Code - 210980506

Product Model - 228105

Materials - Solid Brass

Warranty - 5 Years replacement parts

Gooseneck outlet

Swivel function

High quality European cartridge (25mm)

PEX split-resistant flexible hoses

WELS 6 Star rated, 4.5L/Min

Dimensions are approximate. Information provided in this brochure is representative of the actual products available at the time of printing. Due to our policy of continuous product development, the designs and specifications depicted are subject to change without notice. Please confirm all particulars with your consultant prior to purchase. Each product is covered by a limited warranty. Full terms and conditions are available from your sales consultant.