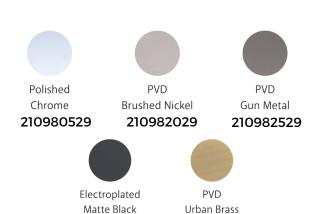

## Features

Item Code - 210980529

Product Model - 228119-200

Materials - Solid Brass

Curved outlet with upright pin lever handle

Includes basin aerator and free-flow aerator for baths

210983029

High quality European cartridge (35mm)