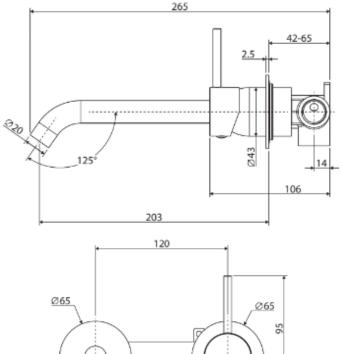

## Cali

Up Wall Basin/Bath Mixer Set, Square Plate, 200mm Outlet

## Features

Item Code - 210980529

Product Model - 228119-200

Materials - Solid Brass

Curved outlet with upright pin lever handle

Includes basin aerator and free-flow aerator for baths

210983029

High quality European cartridge (35mm)

Suitable for mains pressure, max. 500kpa

210981029