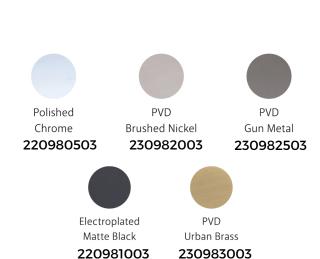

## Features

Item Code - 220980503

Product Model - 444109

Materials - Solid Brass

Adjustable length between wall fixings

Slider to adjust height of hand shower

Polished chrome finish

1.5 metre stainless steel flexible hose