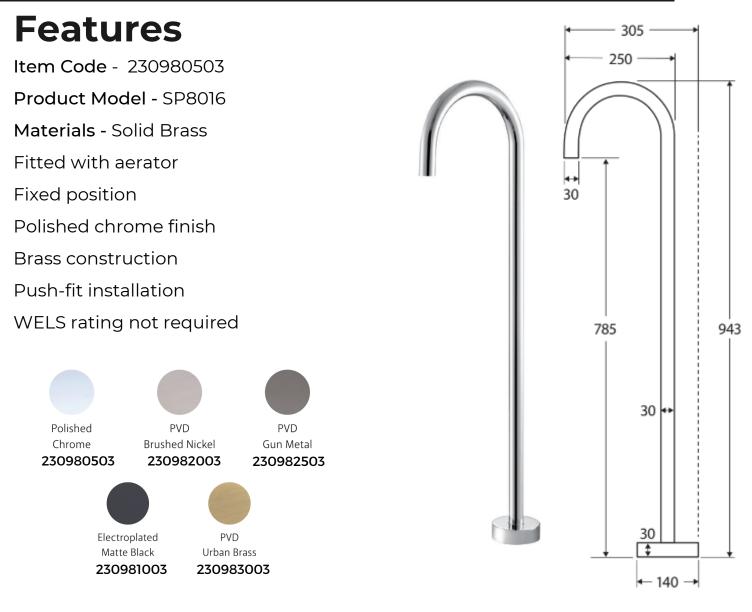

## CHOICE SUPPLIES C.S. BATHROOM · KITCHEN · LAUNDRY

## Cali

## **Freestanding Bath Filler Chrome**



## 2/820 Princes Hwy, Springvale VIC 3171 P: (03) 9548 1033 | info@choicesupplies.com.au www.choicesupplies.com.au

Dimensions are approximate. Information provided in this brochure is representative of the actual products available at the time of printing. Due to our policy of continuous product development, the designs and specifications depicted are subject to change without notice. Please confirm all particulars with your consultant prior to purchase. Each product is covered by a limited warranty. Full terms and conditions are available from your sales consultant.