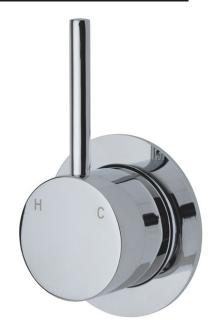

## **Up Wall Mixer, Small Round Plate**

## Features

Item Code - 210980511

Product Model - 228114

Materials - Solid Brass

Upright pin lever handle

High quality European cartridge (35mm)

Dimensions are approximate. Information provided in this brochure is representative of the actual products available at the time of printing. Due to our policy of continuous product development, the designs and specifications depicted are subject to change without notice. Please confirm all particulars with your consultant prior to purchase. Each product is covered by a limited warranty. Full terms and conditions are available from your sales consultant.