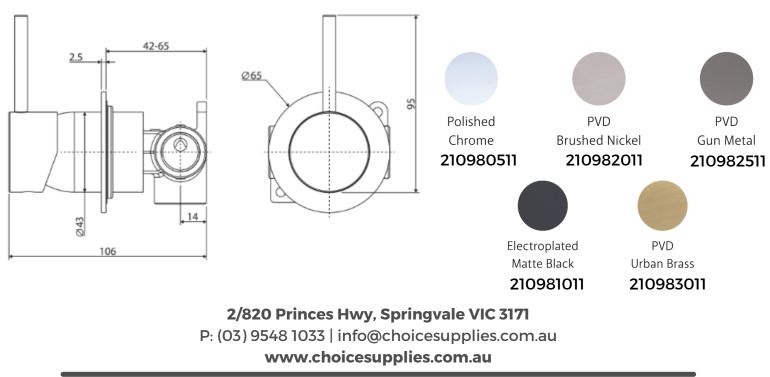

## Features

Item Code - 210980511

Product Model - 228114

Materials - Solid Brass

Upright pin lever handle

High quality European cartridge (35mm)

Dimensions are approximate. Information provided in this brochure is representative of the actual products available at the time of printing. Due to our policy of continuous product development, the designs and specifications depicted are subject to change without notice. Please confirm all particulars with your consultant prior to purchase. Each product is covered by a limited warranty. Full terms and conditions are available from your sales consultant.