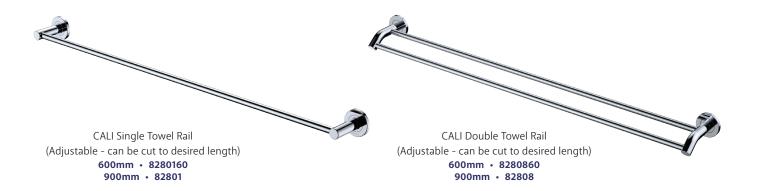

### CALI Single Towel Rail

600mm • 8280160

900mm • 82801

### CALI Double Towel Rail

600mm • 8280860

900mm • 82808