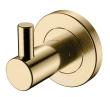

Mixer, Small Round Plates 228102UB-4



CALI Wall Diverter Mixer, Large Round Plate **228102UB** 



CALI Gooseneck Floor Standing Bath Outlet SP8016UB



CALI Floor Mounted Bath Mixer with Hand Shower WELS 3 Star rated, 9L/min 213113UB



CALI UP Wall Mixer, Small Round Plate 228114UB



CALI UP Wall Mixer, Large Round Plate 228114UB-3



CALI Hob-Mounted Fixed Bath/Basin Outlet WELS 5 Star rated, 5L/min 228111UB



CALI Pop-Up Waste, 32mm
No Overflow • WAS59UB
With Overflow • WAS58UB







With up to 5 fixing points per wall mount on your CALI accessory, you get long-term durability and strength – no damaged walls.



Customise with CALI Soft Square Cover Plates \$8 • 82811UB





CALI Roll Holder 82803UB



CALI Hand Towel Rail/Roll Holder 82805UB



CALI Hand Towel Ring **82802UB** 



CALI Robe Hook 82804UB



CALI Shower Shelf **82807UB** 



CALI Soap Shelf **82806UB** 

### CALI Basin Mixer

228103



### CALI Tall Basin Mixer

228107



### **CALI Sink Mixer**

228105



### CALI Pull Down Sink Mixer

228109



### CALI Wall Basin/Bath Mixer Set, Round Plates

160mm • 228104 200mm • 228104-200



### CALI UP Wall Basin/Bath Mixer Set, Round Plates

160mm • 228118 200mm • 228118-200



### CALI Wall Basin/Bath Mixer Set, Soft Square Plate

160mm • 228106 200mm • 228106-200



### CALI UP Wall Basin/Bath Mixer Set, Soft Square Plate

160mm • 228119 200mm • 228119-200



### CALI Fixed Bath/ Basin Outlet

180mm • 228115 220mm • 228116



### CALI Hob-Mounted Fixed Bath/Basin Outlet

228111



### CALI Hob Mounted Sink Mixer Set

228117



### CALI Wall Mixer, Small R