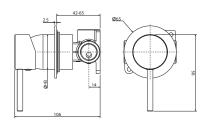

### CALI Wall Mixer, Small Round Plate

228101

### CALI Wall Mixer, Large Round Plate

228101-3