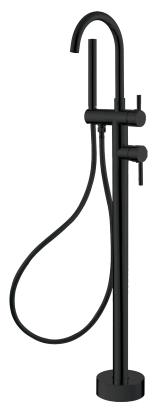

p Set WELS 5 Star rated, 6L/min 338102B



CALI Wall Basin/Bath Mixer Set, Soft Square Plate WELS 5 Star rated, 5L/min

160mm • 228106B 200mm • 228106B-200



CALI UP Wall Basin/Bath Mixer Set, Soft Square Plate WELS 5 Star rated, 5L/min

160mm • 228119B 200mm • 228119B-200



CALI Basin Tap Set WELS 5 Star rated, 6L/min 338101B



CALI UP Wall Mixer, Small Round Plate 228114B



CALI UP Wall Mixer, Large Round Plate 228114B-3



CALI Wall Top Assemblies 338104B



CALI Pop-Up Waste, 32mm
No Overflow • WAS59B
With Overflow • WAS58B



CALI Wall Mixer, Small Round Plate 228101B



CALI Wall Mixer, Large Round Plate 228101B-3



CALI Wall Diverter Mixer, Small Round Plates 228102B-4



CALI Wall Diverter Mixer, Large Round Plate 228102B



CALI Gooseneck Floor Standing Bath Outlet SP8016MB



CALI Floor Mounted Bath Mixer with Hand Shower WELS 3 Star rated, 9L/min 213113B



CALI Hob Mounted Bath/Basin Outlet WELS 5 Star rated, 5L/min 228111B





CALI Hob Mounted Sink Mixer Set WELS 5 Star rated, 5L/min 228117B







With up to 5 fixing points per wall mount on your CALI accessory, you get long-term durability and strength – no damaged walls.



Customise with CALI Soft Square Cover Plates \$8 • 82811MB





CALI Roll Holder 82803MB



CALI Hand Towel Rail/Roll Holder **82805MB** 



CALI Hand Towel Ring 82802MB



CALI Robe Hook 82804MB



CALI Shower Shelf **82807MB** 



CALI Soap Shelf **82806MB** 







CALI Tall Basin Mixer WELS 5 Star rated, 5L/min 228107BN



CALI Pull Down Sink Mixer WELS 6 Star rated,4.5L/min 228109BN



CALI Wall Basin/Bath Mixer Set, Round Plat