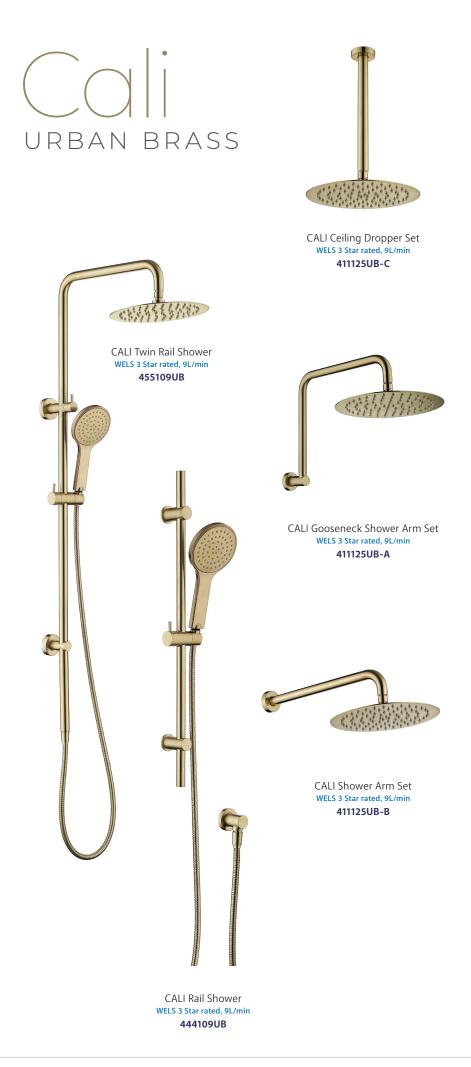

CALI Hob-Mounted Fixed Bath/Basin Outlet WELS 5 Star rated, 5L/min 228111

CALI Hob Mounted Sink Mixer Set WELS 5 Star rated, 5L/min 228117

CALI Ceiling Dropper Set WELS 3 Star rated, 9L/min 411125-C

CALI Gooseneck Shower Arm Set WELS 3 Star rated, 9L/min 411125-A

CALI Shower Arm Set WELS 3 Star rated, 9L/min 411125-B

CALI Rail Shower WELS 3 Star rated, 9L/min 444109

With up to 5 fixing points per wall mount on your CALI accessory, you get long-term durability and strength – no damaged walls.

### CALI Ceiling Dropper

Set

411125-C

### CALI Gooseneck Shower Arm Set

411125-A

### CALI Shower Arm Set

411125-B

### **CALI Twin Rail Shower**

455109

### **CALI** Rail Shower

444109