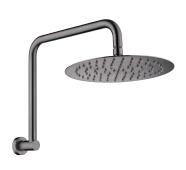

rated, 5L/min

160mm • 228119GM 200mm • 228119GM-200



CALI Fixed Bath/Basin Outlet, 220 mm WELS 5 Star rated, 5L/min

228116GM





CALI Wall Mixer, Small Round Plate 228101GM



CALI Wall Mixer, Large Round Plate 228101GM-3



CALI Wall Diverter Mixer, Small Round Plates 228102GM-4



CALI Wall Diverter Mixer, Large Round Plate 228102GM



CALI Gooseneck Floor Standing Bath Outlet SP8016GM



CALI Floor Mounted Bath Mixer with Hand Shower WELS 3 Star rated, 9L/min 213113GM



CALI UP Wall Mixer, Small Round Plate 228114GM



CALI Hob-Mounted Fixed Bath/Basin Outlet WELS 5 Star rated, 5L/min 228111GM



CALI UP Wall Mixer, Large Round Plate 228114GM-3



CALI Pop-Up Waste, 32mm No Overflow • WAS59GM With Overflow • WAS58GM







CALI Twin Rail Shower WELS 3 Star rated, 9L/min 455109GM



CALI Gooseneck Shower Arm Set WELS 3 Star rated, 9L/min 411125GM-A



CALI Shower Arm Set WELS 3 Star rated, 9L/min 411125GM-B

**CALI Rail Shower** WELS 3 Star rated, 9L/min 444109GM



With up to 5 fixing points per wall mount on your CALI accessory, you get long-term durability and strength – no damaged walls.



Customise with CALI Soft Square Cover Plates \$9 • 82811GM





CALI Roll Holder 82803GM



CALI Hand Towel Rail/Roll Holder **82805GM** 



CALI Hand Towel Ring 82802GM



CALI Robe Hook 82804GM



CALI Shower Shelf **82807GM** 



CALI Soap Shelf 82806GM

# URBAN BRASS

- PVD urban brass finish
- Made from solid brass
- High quality European cartridges
- PEX split-resistant flexible hoses

Please note: These products may have visible logos.



**CALI Basin Mixer** WELS 5 St