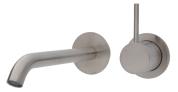

### CALI Wall Basin/Bath Mixer Set, Round Plates

160mm • 228104 200mm • 228104-200

### CALI Wall Mixer, Small Round Plate

228101