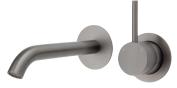

### CALI Wall Basin/Bath Mixer Set, Round Plates

160mm • 228104 200mm • 228104-200

### CALI Wall Mixer, Small Round Plate

228101