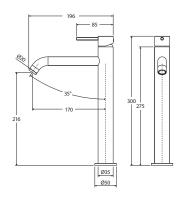

Floor Mounted Bath Mixer with Hand Shower WELS 3 Star rated, 9L/min 213113UB



CALI UP Wall Mixer, Small Round Plate 228114UB



CALI UP Wall Mixer, Large Round Plate 228114UB-3



CALI Hob-Mounted Fixed Bath/Basin Outlet WELS 5 Star rated, 5L/min 228111UB



CALI Pop-Up Waste, 32mm
No Overflow • WAS59UB
With Overflow • WAS58UB







With up to 5 fixing points per wall mount on your CALI accessory, you get long-term durability and strength – no damaged walls.



Customise with CALI Soft Square Cover Plates \$8 • 82811UB





CALI Roll Holder 82803UB



CALI Hand Towel Rail/Roll Holder 82805UB



CALI Hand Towel Ring **82802UB** 



CALI Robe Hook 82804UB



CALI Shower Shelf **82807UB** 



CALI Soap Shelf **82806UB** 

### CALI Basin Mixer

228103



### CALI Tall Basin Mixer

228107



### **CALI Sink Mixer**

228105



### CALI Pull Down Sink Mixer

228109



### CALI Wall Basin/Bath Mixer Set, Round Plates

160mm • 228104 200mm • 228104-200



### CALI UP Wall Basin/Bath Mixer Set, Round Plates

160mm • 228118 200mm • 228118-200



### CALI Wall Basin/Bath Mixer Set, Soft Square Plate

160mm • 228106 200mm • 228106-200



### CALI UP Wall Basin/Bath Mixer Set, Soft Square Plate

160mm • 228119 200mm • 228119-200



### CALI Fixed Bath/ Basin Outlet

180mm • 228115 220mm • 228116



### CALI Hob-Mounted Fixed Bath/Basin Outlet

228111



### CALI Hob Mounted Sink Mixer Set

228117



### CALI Wall Mixer, Small Round Plate

228101



### CALI Wall Mixer, Large Round Plate

228101-3



### CALI Wall Diverter Mixer, Small Round Plates

228102-4



### CALI Wall Diverter