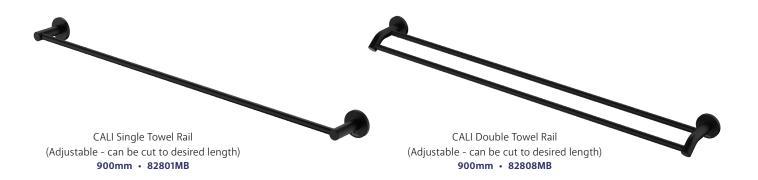

### CALI Single Towel Rail

600mm • 8280160

900mm • 82801

### CALI Double Towel Rail

600mm • 8280860

900mm • 82808