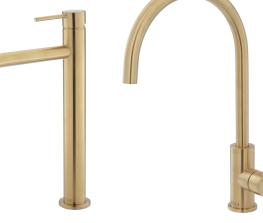

Set WELS 3 Star rated, 9L/min 411125GM-B

**CALI Rail Shower** WELS 3 Star rated, 9L/min 444109GM



With up to 5 fixing points per wall mount on your CALI accessory, you get long-term durability and strength – no damaged walls.



Customise with CALI Soft Square Cover Plates \$9 • 82811GM





CALI Roll Holder 82803GM



CALI Hand Towel Rail/Roll Holder **82805GM** 



CALI Hand Towel Ring 82802GM



CALI Robe Hook 82804GM



CALI Shower Shelf **82807GM** 



CALI Soap Shelf 82806GM

# URBAN BRASS

- PVD urban brass finish
- Made from solid brass
- High quality European cartridges
- PEX split-resistant flexible hoses

Please note: These products may have visible logos.



**CALI Basin Mixer** WELS 5 Star rated, 5L/min 228103UB



CALI Tall Basin Mixer WELS 5 Star rated, 5L/min 228107UB



**CALI Sink Mixer** WELS 6 Star rated, 4.5L/min 228105UB



CALI Pull Down Sink Mixer WELS 6 Star rated,4.5L/min 228109UB



CALI Wall Basin/Bath Mixer Set, Round Plates

WELS 5 Star rated, 5L/min

160mm • 228104UB 200mm • 228104UB-200



CALI UP Wall Basin/Bath Mixer Set, Round Plates

WELS 5 Star rated, 5L/min

160mm • 228118UB 200mm • 228118UB-200



CALI Fixed Bath/Basin Outlet, 180 mm WELS 5 Star rated, 5L/min 228115UB



CALI Wall Basin/Bath Mixer Set, Soft Square Plate WELS 5 Star rated, 5L/min

160mm • 228106UB 200mm • 228106UB-200



CALI UP Wall Basin/Bath Mixer Set, Soft Square Plate WELS 5 Star rated, 5L/min

160mm • 228119UB 200mm • 228119UB-200



CALI Fixed Bath/Basin Outlet, 220 mm WELS 5 Star rated, 5L/min 228116UB





CALI Wall Mixer, Small Round Plate **228101UB**