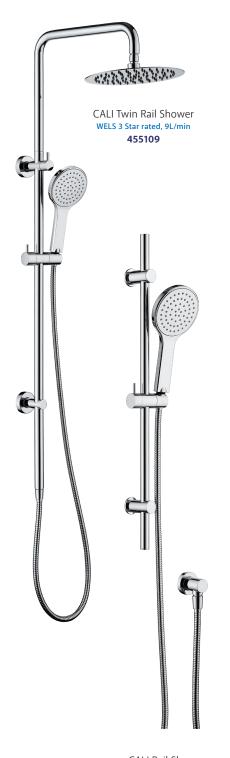

CALI UP Wall Mixer, Large Round Plate 228114-3



CALI Wall Top Assemblies 338104



CALI Pop-Up Waste, 32mm
No Overflow • WAS59
With Overflow • WAS58



CALI Wall Mixer, Small Round Plate **228101** 



CALI Wall Mixer, Large Round Plate **228101-3** 



CALI Wall Diverter Mixer, Small Round Plates 228102-4



CALI Wall Diverter Mixer, Large Round Plate 228102



CALI Gooseneck Floor Standing Bath Outlet **SP8016** 



CALI Floor Mounted Bath Mixer with Hand Shower WELS 3 Star rated, 9L/min 213113



CALI Fixed Bath/Basin Outlet, 180 mm WELS 5 Star rated, 5L/min 228115



CALI Fixed Bath/Basin Outlet, 220 mm WELS 5 Star rated, 5L/min 228116



CALI Hob-Mounted Fixed Bath/Basin Outlet WELS 5 Star rated, 5L/min 228111



CALI Hob Mounted Sink Mixer Set WELS 5 Star rated, 5L/min 228117









CALI Ceiling Dropper Set WELS 3 Star rated, 9L/min 411125-C



CALI Gooseneck Shower Arm Set WELS 3 Star rated, 9L/min 411125-A



CALI Shower Arm Set WELS 3 Star rated, 9L/min 411125-B

CALI Rail Shower WELS 3 Star rated, 9L/min 444109



With up to 5 fixing points per wall mount on your CALI accessory, you get long-term durability and strength – no damaged walls.



Customise with CALI Soft Square Cover Plates **\$5 • 82811** 





CALI Roll Holder 82803



CALI Hand Towel Rail/Roll Holder 82805



**CALI Hand Towel Ring** 82802



CALI Robe Hook 82804



**CALI Shower Shelf** 82807



CALI Soap Shelf 82806

### MATTE BLACK

- Electroplated matte black finish
- Made from solid brass
- High quality European cartridges
- PEX split-resistant flexible hoses

Please note: These products m