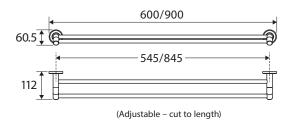

nd Plates

228102-4



### CALI Wall Diverter Mixer, Large Round Plate

228102



### CALI UP Wall Mixer, Small Round Plate

228114



### CALI UP Wall Mixer, Large Round Plate

228114-3



### CALI Wall Basin/Bath Tap Set

338102 R<sub>40</sub> 40 185 Ø22 Ø50 Ø46 Ø24.5 \( \frac{1}{12} \)

### CALI Basin Tap Set

### CALI Wall Top Assemblies

338104



### **CALI Twin Rail Shower**

455109



### **CALI** Rail Shower

444109



### CALI Gooseneck Floor Standing Bath Outlet

SP8016



### CALI Floor Mounted Bath Mixer with Hand Shower

213113



### CALI Ceiling Dropper

Set

411125-C



### CALI Gooseneck Shower Arm Set

411125-A



### CALI Shower Arm Set

411125-B



### CALI Single Towel Rail

600mm • 8280160

900mm • 82801



### CALI Double Towel Rail

600mm • 8280860

900mm • 82808



### CALI Roll Holder

82803



### CALI Hand Towel Rail/Roll Holder

82805



### CALI Hand Towel Ring

82802



### CALI Robe Hook

82804



### **CALI Shower Shelf**

82807



### CALI Soap Shelf

82806







### Choice Bathroom & Kitchen Supplies

(03) 9548 1033

info@choicesupplies.com.au

2/820 Princes Hwy, Springvale VIC 3171

choicesupplies.com.au