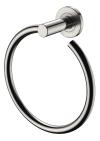

Wall Mixer, Large Round Plate 228101BN-3



CALI Wall Diverter Mixer, Small Round Plates 228102BN-4



CALI Wall Diverter Mixer, Large Round Plate 228102BN



CALI Gooseneck Floor Standing Bath Outlet SP8016BN



CALI Floor Mounted Bath Mixer with Hand Shower WELS 3 Star rated, 9L/min 13113BN



CALI Fixed Bath/Basin Outlet, 180 mm WELS 5 Star rated, 5L/min 228115BN



CALI Fixed Bath/Basin Outlet, 220 mm WELS 5 Star rated, 5L/min 228116BN



CALI Hob-Mounted Fixed Bath/Basin Outlet WELS 5 Star rated, 5L/min 228111BN







With up to 5 fixing points per wall mount on your CALI accessory, you get long-term durability and strength – no damaged walls.



Customise with CALI Soft Square Cover Plates \$8 • 82811BN





CALI Roll Holder 82803BN



CALI Hand Towel Rail/Roll Holder **82805BN** 



CALI Hand Towel Ring **82802BN** 



CALI Robe Hook 82804BN



CALI Shower Shelf 82807BN



CALI Soap Shelf **82806BN** 

## GUN METAL

- PVD brushed gun metal finish
- Made from solid brass
- High quality European cartridges
- PEX split-resistant flexible hoses

Please note: These products may have visible logos.



CALI Basin Mixer WELS 5 Star rated, 5L/min 228103GM



CALI Tall Basin Mixer WELS 5 Star rated, 5L/min 228107GM



CALI Sink Mixer WELS 6 Star rated, 4.5L/min 228105GM



CALI Pull Down Sink Mixer WELS 6 Star rated,4.5L/min 228109GM



CALI Wall Basin/Bath Mixer Set, Round Plates

WELS 5 Star rated, 5L/min 160mm • 228104GM

200mm • 228104GM



CALI UP Wall Basin/Bath Mixer Set, Round Plates

WELS 5 Star rated, 5L/min

160mm • 228118GM 200mm • 228118GM-200



CALI Fixed Bath/