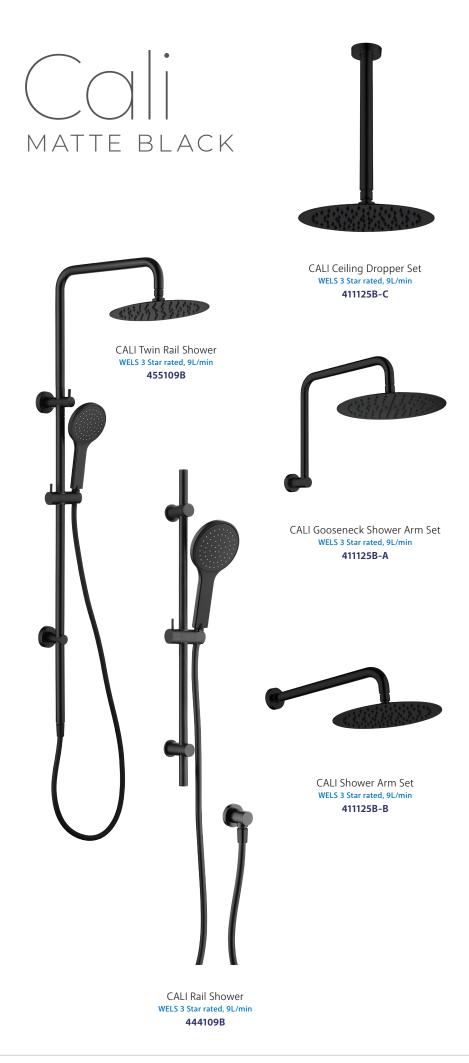

CALI Hob-Mounted Fixed Bath/Basin Outlet WELS 5 Star rated, 5L/min 228111

CALI Hob Mounted Sink Mixer Set WELS 5 Star rated, 5L/min 228117

CALI Ceiling Dropper Set WELS 3 Star rated, 9L/min 411125-C

CALI Gooseneck Shower Arm Set WELS 3 Star rated, 9L/min 411125-A

CALI Shower Arm Set WELS 3 Star rated, 9L/min 411125-B

CALI Rail Shower WELS 3 Star rated, 9L/min 444109

With up to 5 fixing points per wall mount on your CALI accessory, you get long-term durability and strength – no damaged walls.

### CALI Ceiling Dropper

Set

411125-C

### CALI Gooseneck Shower Arm Set

411125-A

### CALI Shower Arm Set

411125-B

### **CALI Twin Rail Shower**

455109

### **CALI** Rail Shower

444109