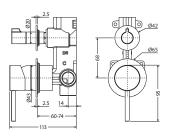

### CALI Wall Basin/Bath Tap Set

338102 R<sub>40</sub> 40 185 Ø22 Ø50 Ø46 Ø24.5 \( \frac{1}{12} \)