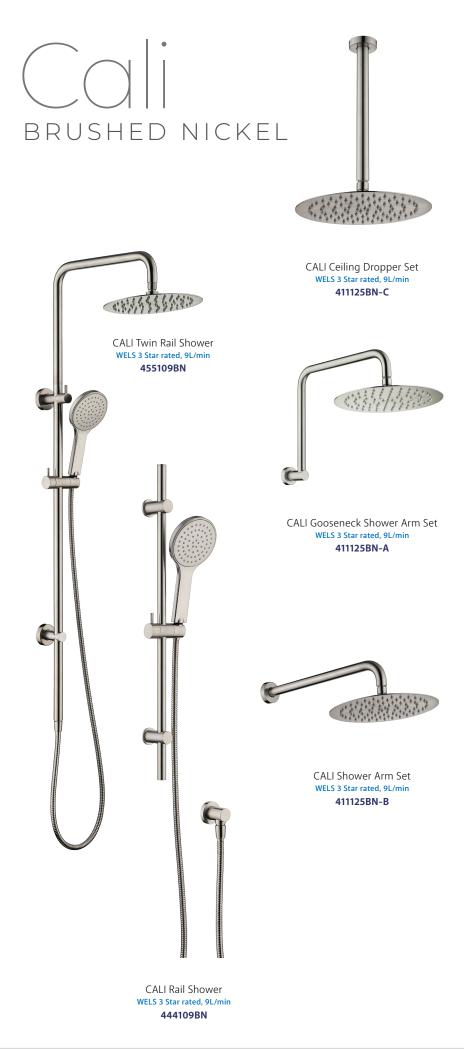

CALI Hob-Mounted Fixed Bath/Basin Outlet WELS 5 Star rated, 5L/min 228111

CALI Hob Mounted Sink Mixer Set WELS 5 Star rated, 5L/min 228117

CALI Ceiling Dropper Set WELS 3 Star rated, 9L/min 411125-C

CALI Gooseneck Shower Arm Set WELS 3 Star rated, 9L/min 411125-A

CALI Shower Arm Set WELS 3 Star rated, 9L/min 411125-B

CALI Rail Shower WELS 3 Star rated, 9L/min 444109

With up to 5 fixing points per wall mount on your CALI accessory, you get long-term durability and strength – no damaged walls.

### **CALI Twin Rail Shower**

455109

### **CALI** Rail Shower

444109

### CALI Ceiling Dropper

Set

411125-C

### CALI Gooseneck Shower Arm Set

411125-A

### CALI Shower Arm Set

411125-B