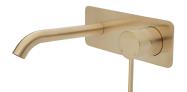

WELS 5 Star rated, 5L/min 160mm • 228104

200mm • 228104-200

CALI UP Wall Basin/Bath Mixer Set, Round Plates WELS 5 Star rated, 5L/min

160mm • 228118

200mm · 228118-200

CALI Wall Basin/Bath Tap Set WELS 5 Star rated, 6L/min 338102

CALI Wall Basin/Bath Mixer Set, Soft Square Plate WELS 5 Star rated, 5L/min

160mm • 228106 200mm • 228106-200

CALI UP Wall Basin/Bath Mixer Set, Soft Square Plate WELS 5 Star rated, 5L/min

160mm • 228119 200mm · 228119-200