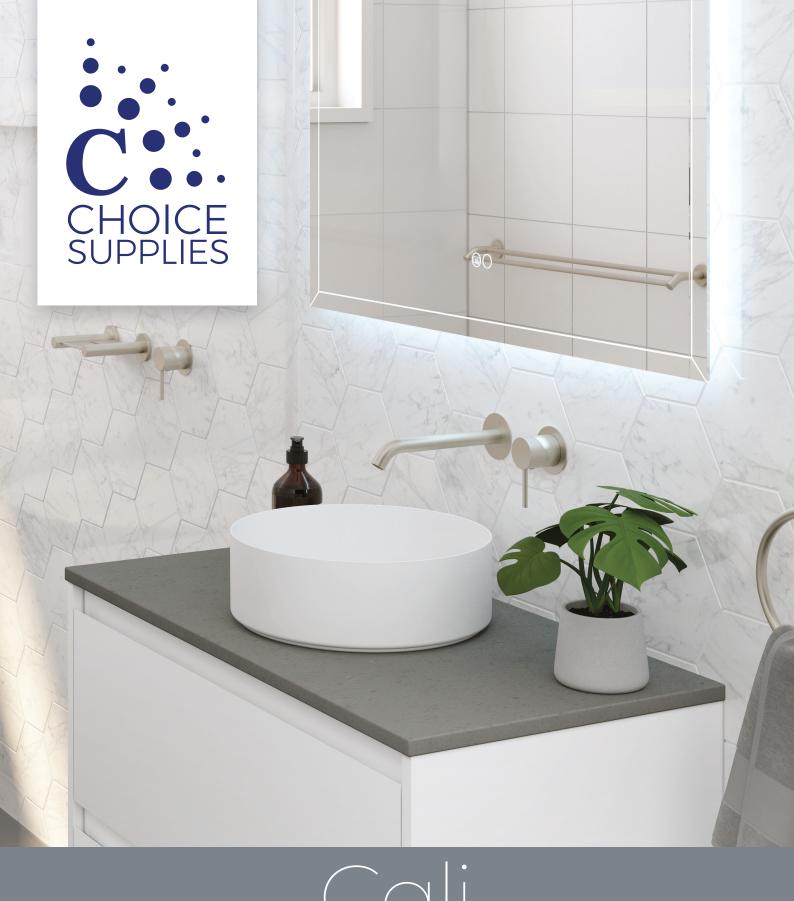

## CHROME

- Polished chrome finish
- Made from solid brass
- High quality European cartridges
- PEX split-resistant flexible hoses

Please note: These products may have visible logos.

**CALI Basin Mixer** WELS 5 Star rated, 5L/min 228103

### **Polished Chrome**

Polished chrome endures as the number one finish for its proven durability and versatility for a wide range of bathroom styles.