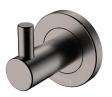

Wall Mixer, Small Round Plate 228114GM



CALI Hob-Mounted Fixed Bath/Basin Outlet WELS 5 Star rated, 5L/min 228111GM



CALI UP Wall Mixer, Large Round Plate 228114GM-3



CALI Pop-Up Waste, 32mm No Overflow • WAS59GM With Overflow • WAS58GM







CALI Twin Rail Shower WELS 3 Star rated, 9L/min 455109GM



CALI Gooseneck Shower Arm Set WELS 3 Star rated, 9L/min 411125GM-A



CALI Shower Arm Set WELS 3 Star rated, 9L/min 411125GM-B

**CALI Rail Shower** WELS 3 Star rated, 9L/min 444109GM



With up to 5 fixing points per wall mount on your CALI accessory, you get long-term durability and strength – no damaged walls.



Customise with CALI Soft Square Cover Plates \$9 • 82811GM





CALI Roll Holder 82803GM



CALI Hand Towel Rail/Roll Holder **82805GM** 



CALI Hand Towel Ring 82802GM



CALI Robe Hook 82804GM



CALI Shower Shelf **82807GM** 



CALI Soap Shelf 82806GM

# URBAN BRASS

- PVD urban brass finish
- Made from solid brass
- High quality European cartridges
- PEX split-resistant flexible hoses

Please note: These products may have visible logos.



**CALI Basin Mixer** WELS 5 Star rated, 5L/min 228103UB



CALI Tall Basin Mixer WELS 5 Star rated, 5L/min 228107UB



**CALI Sink Mixer** WELS 6 Star rated, 4.5L/min 228105UB



CALI Pull Down Sink Mixer WELS 6 Star rated,4.5L/min 228109UB



CALI Wall Basin/Bath Mixer Set, Round Plates

WELS 5 Star rated, 5L/min

160mm • 228104UB 200mm • 228104UB-200



CALI UP Wall Basin/Bath Mixer Set, Round Plates

WELS 5 Star rated, 5L/min

160mm • 228118UB 200mm • 228118UB-200



CALI Fixed Bath/Basin Outlet, 180 mm WELS 5 St