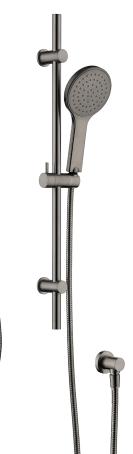

CALI Shower Arm Set WELS 3 Star rated, 9L/min 411125-B

CALI Rail Shower WELS 3 Star rated, 9L/min 444109

With up to 5 fixing points per wall mount on your CALI accessory, you get long-term durability and strength – no damaged walls.

### **CALI** Rail Shower

444109