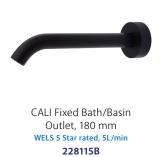

re Plate WELS 5 Star rated, 5L/min

160mm • 228106B 200mm • 228106B-200



CALI UP Wall Basin/Bath Mixer Set, Soft Square Plate WELS 5 Star rated, 5L/min

160mm • 228119B 200mm • 228119B-200



CALI Basin Tap Set WELS 5 Star rated, 6L/min 338101B



CALI UP Wall Mixer, Small Round Plate 228114B



CALI UP Wall Mixer, Large Round Plate 228114B-3



CALI Wall Top Assemblies 338104B



CALI Pop-Up Waste, 32mm
No Overflow • WAS59B
With Overflow • WAS58B



CALI Wall Mixer, Small Round Plate 228101B



CALI Wall Mixer, Large Round Plate 228101B-3



CALI Wall Diverter Mixer, Small Round Plates 228102B-4



CALI Wall Diverter Mixer, Large Round Plate 228102B



CALI Gooseneck Floor Standing Bath Outlet SP8016MB



CALI Floor Mounted Bath Mixer with Hand Shower WELS 3 Star rated, 9L/min 213113B



CALI Hob Mounted Bath/Basin Outlet WELS 5 Star rated, 5L/min 228111B





CALI Hob Mounted Sink Mixer Set WELS 5 Star rated, 5L/min 228117B







With up to 5 fixing points per wall mount on your CALI accessory, you get long-term durability and strength – no damaged walls.



Customise with CALI Soft Square Cover Plates \$8 • 82811MB





CALI Roll Holder 82803MB



CALI Hand Towel Rail/Roll Holder **82805MB** 



CALI Hand Towel Ring 82802MB



CALI Robe Hook 82804MB



CALI Shower Shelf **82807MB** 



CALI Soap Shelf **82806MB** 







CALI Tall Basin Mixer WELS 5 Star rated, 5L/min 228107BN



CALI Pull Down Sink Mixer WELS 6 Star rated,4.5L/min 228109BN



CALI Wall Basin/Bath Mixer Set, Round Plates

WELS 5 Star rated, 5L/min 160mm • 228104BN

200mm • 228104BN-200



CALI UP Wall