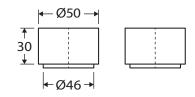

### CALI Roll Holder

82803

### CALI Hand Towel Rail/Roll Holder

82805

### CALI Hand Towel Ring

82802

### CALI Robe Hook

82804

### **CALI Shower Shelf**

82807

### CALI Soap Shelf

82806