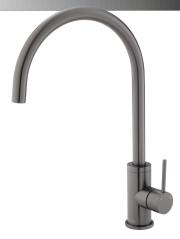

## CHROME

- Polished chrome finish
- Made from solid brass
- High quality European cartridges
- PEX split-resistant flexible hoses

Please note: These products may have visible logos.

**CALI Basin Mixer** WELS 5 Star rated, 5L/min 228103

### **CALI Sink Mixer**

228105