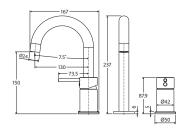

### CALI Wall Basin/Bath Tap Set

338102 R<sub>40</sub> 40 185 Ø22 Ø50 Ø46 Ø24.5 \( \frac{1}{12} \)