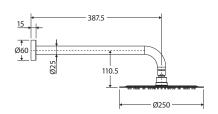

er, Small Round Plate

228101



### CALI Wall Mixer, Large Round Plate

228101-3



### CALI Wall Diverter Mixer, Small Round Plates

228102-4



### CALI Wall Diverter Mixer, Large Round Plate

228102



### CALI UP Wall Mixer, Small Round Plate

228114



### CALI UP Wall Mixer, Large Round Plate

228114-3



### CALI Wall Basin/Bath Tap Set

338102 R<sub>40</sub> 40 185 Ø22 Ø50 Ø46 Ø24.5 \( \frac{1}{12} \)

### CALI Basin Tap Set

### CALI Wall Top Assemblies

338104



### **CALI Twin Rail Shower**

455109



### **CALI** Rail Shower

444109



### CALI Gooseneck Floor Standing Bath Outlet

SP8016



### CALI Floor Mounted Bath Mixer with Hand Shower

213113



### CALI Ceiling Dropper

Set

411125-C



### CALI Gooseneck Shower Arm Set

411125-A



### CALI Shower Arm Set

411125-B



### CALI Single Towel Rail

600mm • 8280160

900mm • 82801



### CALI Double Towel Rail

600mm • 8280860

900mm • 82808



### CALI Roll Holder

82803



### CALI Hand Towel Rail/Roll Holder

82805



### CALI Hand Towel Ring

82802



### CALI Robe Hook

82804



### **CALI Shower Shelf**

82807



### CALI Soap Shelf

82806







### Choice Bathroom & Kitchen Supplies

(03) 9548 1033

info@choicesupplies.com.au

2/820 Princes Hwy, Springvale VIC 3171

choicesupplies.com.au