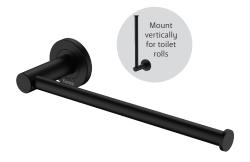

lies 338104B



CALI Pop-Up Waste, 32mm
No Overflow • WAS59B
With Overflow • WAS58B



CALI Wall Mixer, Small Round Plate 228101B



CALI Wall Mixer, Large Round Plate 228101B-3



CALI Wall Diverter Mixer, Small Round Plates 228102B-4



CALI Wall Diverter Mixer, Large Round Plate 228102B



CALI Gooseneck Floor Standing Bath Outlet SP8016MB



CALI Floor Mounted Bath Mixer with Hand Shower WELS 3 Star rated, 9L/min 213113B



CALI Hob Mounted Bath/Basin Outlet WELS 5 Star rated, 5L/min 228111B





CALI Hob Mounted Sink Mixer Set WELS 5 Star rated, 5L/min 228117B







With up to 5 fixing points per wall mount on your CALI accessory, you get long-term durability and strength – no damaged walls.



Customise with CALI Soft Square Cover Plates \$8 • 82811MB





CALI Roll Holder 82803MB



CALI Hand Towel Rail/Roll Holder **82805MB** 



CALI Hand Towel Ring 82802MB



CALI Robe Hook 82804MB



CALI Shower Shelf **82807MB** 



CALI Soap Shelf **82806MB** 







CALI Tall Basin Mixer WELS 5 Star rated, 5L/min 228107BN



CALI Pull Down Sink Mixer WELS 6 Star rated,4.5L/min 228109BN



CALI Wall Basin/Bath Mixer Set, Round Plates

WELS 5 Star rated, 5L/min 160mm • 228104BN

200mm • 228104BN-200



CALI UP Wall Basin/Bath Mixer Set, Round Plates

WELS 5 Star rated, 5L/min 160mm • 228118BN

200mm · 228118BN-200



CALI Wall Basin/Bath Tap Set WELS 5 Star rated, 6L/min 338102BN



CALI Wall Basin/Bath Mixer Set, Soft Square Plate WELS 5 Star rated, 5L/min

160mm • 228106BN 200mm • 228106BN-200



CALI UP Wall Basin/Bath Mixer Set, Soft Square Plate WELS 5 Star rated, 5L/min