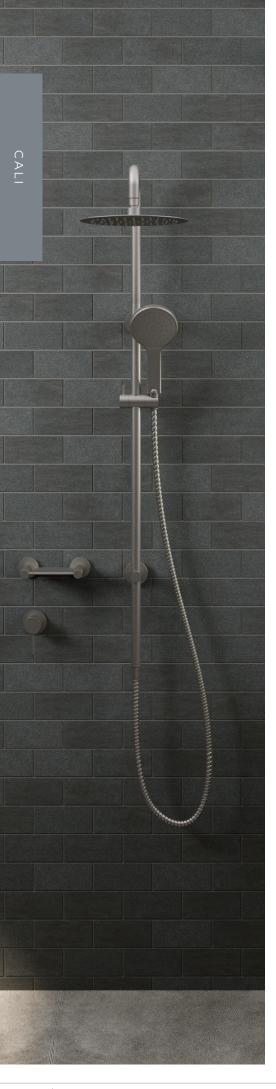

CALI Shower Arm Set WELS 3 Star rated, 9L/min 411125-B

CALI Rail Shower WELS 3 Star rated, 9L/min 444109

With up to 5 fixing points per wall mount on your CALI accessory, you get long-term durability and strength – no damaged walls.

### **CALI** Rail Shower

444109