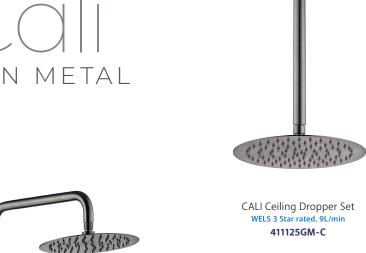

CALI Hob-Mounted Fixed Bath/Basin Outlet WELS 5 Star rated, 5L/min 228111

CALI Hob Mounted Sink Mixer Set WELS 5 Star rated, 5L/min 228117

CALI Ceiling Dropper Set WELS 3 Star rated, 9L/min 411125-C

CALI Gooseneck Shower Arm Set WELS 3 Star rated, 9L/min 411125-A

### CALI Ceiling Dropper

Set

411125-C