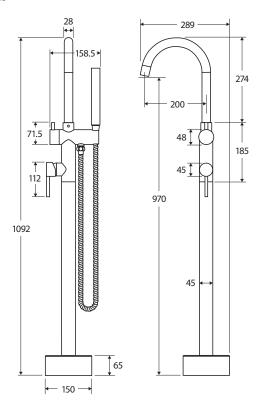

116



### CALI Hob-Mounted Fixed Bath/Basin Outlet

228111



### CALI Hob Mounted Sink Mixer Set

228117



### CALI Wall Mixer, Small Round Plate

228101



### CALI Wall Mixer, Large Round Plate

228101-3



### CALI Wall Diverter Mixer, Small Round Plates

228102-4



### CALI Wall Diverter Mixer, Large Round Plate

228102



### CALI UP Wall Mixer, Small Round Plate

228114



### CALI UP Wall Mixer, Large Round Plate

228114-3



### CALI Wall Basin/Bath Tap Set

338102 R<sub>40</sub> 40 185 Ø22 Ø50 Ø46 Ø24.5 \( \frac{1}{12} \)

### CALI Basin Tap Set

### CALI Wall Top Assemblies

338104



### **CALI Twin Rail Shower**

455109



### **CALI** Rail Shower

444109



### CALI Gooseneck Floor Standing Bath Outlet

SP8016



### CALI Floor Mounted Bath Mixer with Hand Shower

213113



### CALI Ceiling Dropper

Set

411125-C



### CALI Gooseneck Shower Arm Set

411125-A



### CALI Shower Arm Set

411125-B



### CALI Single Towel Rail

600mm • 8280160

900mm • 82801



### CALI Double Towel Rail

600mm • 8280860

900mm • 82808



### CALI Roll Holder

82803



### CALI Hand Towel Rail/Roll Holder

82805



### CALI Hand Towel Ring

82802



### CALI Robe Hook

82804



### **CALI Shower Shelf**

82807



### CALI Soap Shelf

82806







### Choice Bathroom & Kitchen Supplies

(03) 9548 1033

info@choicesupplies.com.au

2/820 Princes Hwy, Springvale VIC 3171

choicesupplies.com.au