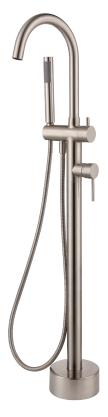

ated, 6L/min 338102BN



CALI Wall Basin/Bath Mixer Set, Soft Square Plate WELS 5 Star rated, 5L/min

160mm • 228106BN 200mm • 228106BN-200



CALI UP Wall Basin/Bath Mixer Set, Soft Square Plate WELS 5 Star rated, 5L/min

160mm • 228119BN 200mm • 228119BN-200



CALI Basin Tap Set WELS 5 Star rated, 6L/min 338101BN



CALI UP Wall Mixer, Small Round Plate 228114BN



CALI UP Wall Mixer, Large Round Plate 228114BN-3



**CALI Wall Top Assemblies** 338104BN



CALI Pop-Up Waste, 32mm No Overflow • WAS59BN With Overflow • WAS58BN



CALI Wall Mixer, Small Round Plate 228101BN



CALI Wall Mixer, Large Round Plate 228101BN-3



CALI Wall Diverter Mixer, Small Round Plates 228102BN-4



CALI Wall Diverter Mixer, Large Round Plate 228102BN



CALI Gooseneck Floor Standing Bath Outlet SP8016BN



CALI Floor Mounted Bath Mixer with Hand Shower WELS 3 Star rated, 9L/min 13113BN



CALI Fixed Bath/Basin Outlet, 180 mm WELS 5 Star rated, 5L/min 228115BN



CALI Fixed Bath/Basin Outlet, 220 mm WELS 5 Star rated, 5L/min 228116BN



CALI Hob-Mounted Fixed Bath/Basin Outlet WELS 5 Star rated, 5L/min 228111BN







With up to 5 fixing points per wall mount on your CALI accessory, you get long-term durability and strength – no damaged walls.



Customise with CALI Soft Square Cover Plates \$8 • 82811BN





CALI Roll Holder 82803BN



CALI Hand Towel Rail/Roll Holder **82805BN** 



CALI Hand Towel Ring **82802BN** 



CALI Robe Hook 82804BN



CALI Shower Shelf 82807BN



CALI Soap Shelf **82806BN** 

## GUN METAL

- PVD brushed gun metal finish
- Made from solid brass
- High quality Eur