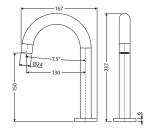

LI Hand Towel Rail/Roll Holder 82805UB



CALI Hand Towel Ring **82802UB** 



CALI Robe Hook 82804UB



CALI Shower Shelf **82807UB** 



CALI Soap Shelf **82806UB** 

### CALI Basin Mixer

228103



### CALI Tall Basin Mixer

228107



### **CALI Sink Mixer**

228105



### CALI Pull Down Sink Mixer

228109



### CALI Wall Basin/Bath Mixer Set, Round Plates

160mm • 228104 200mm • 228104-200



### CALI UP Wall Basin/Bath Mixer Set, Round Plates

160mm • 228118 200mm • 228118-200



### CALI Wall Basin/Bath Mixer Set, Soft Square Plate

160mm • 228106 200mm • 228106-200



### CALI UP Wall Basin/Bath Mixer Set, Soft Square Plate

160mm • 228119 200mm • 228119-200



### CALI Fixed Bath/ Basin Outlet

180mm • 228115 220mm • 228116



### CALI Hob-Mounted Fixed Bath/Basin Outlet

228111



### CALI Hob Mounted Sink Mixer Set

228117



### CALI Wall Mixer, Small Round Plate

228101



### CALI Wall Mixer, Large Round Plate

228101-3



### CALI Wall Diverter Mixer, Small Round Plates

228102-4



### CALI Wall Diverter Mixer, Large Round Plate

228102



### CALI UP Wall Mixer, Small Round Plate

228114



### CALI UP Wall Mixer, Large Round Plate

228114-3



### CALI Wall Basin/Bath Tap Set

338102 R<sub>40</sub> 40 185 Ø22 Ø50 Ø46 Ø24.5 \( \frac{1}{12} \)

### CALI Basin Tap Set

### CALI Wall Top Assemblies

338104



### **CALI Twin Rail Shower**

455109



### **CALI** Rail Shower

444109



### CALI Gooseneck Floor Standing Bath Outlet

SP8016



### CALI Floor Mounted Bath Mixer with Hand Shower

213113



### CALI Ceiling Dropper

Set

411125-C



### CALI Goosene