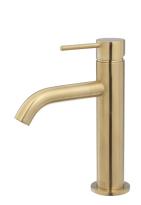

3 Star rated, 9L/min 455109GM



CALI Gooseneck Shower Arm Set WELS 3 Star rated, 9L/min 411125GM-A



CALI Shower Arm Set WELS 3 Star rated, 9L/min 411125GM-B

**CALI Rail Shower** WELS 3 Star rated, 9L/min 444109GM



With up to 5 fixing points per wall mount on your CALI accessory, you get long-term durability and strength – no damaged walls.



Customise with CALI Soft Square Cover Plates \$9 • 82811GM





CALI Roll Holder 82803GM



CALI Hand Towel Rail/Roll Holder **82805GM** 



CALI Hand Towel Ring 82802GM



CALI Robe Hook 82804GM



CALI Shower Shelf **82807GM** 



CALI Soap Shelf 82806GM

# URBAN BRASS

- PVD urban brass finish
- Made from solid brass
- High quality European cartridges
- PEX split-resistant flexible hoses

Please note: These products may have visible logos.



**CALI Basin Mixer** WELS 5 Star rated, 5L/min 228103UB



CALI Tall Basin Mixer WELS 5 Star rated, 5L/min 228107UB



**CALI Sink Mixer** WELS 6 Star rated, 4.5L/min 228105UB



CALI Pull Down Sink Mixer WELS 6 Star rated,4.5L/min 228109UB



CALI Wall Basin/Bath Mixer Set, Round Plates

WELS 5 Star rated, 5L/min

160mm • 228104UB 200mm • 228104UB-200



CALI UP Wall Basin/Bath Mixer Set, Round Plates

WELS 5 Star rated, 5L/min

160mm • 228118UB 200mm • 228118UB-200



CALI Fixed Bath/Basin Outlet, 180 mm WELS 5 Star rated, 5L/min 228115UB



CALI Wall Basin/Bath Mixer Set, Soft Square Plate WELS 5 Star rated, 5L/min

160mm • 228106UB 200mm • 228106UB-200



CALI UP Wall Basin/Bath Mixer Set, Soft Square Plate WELS 5 Star rated, 5L/min

160mm • 228119UB 200mm • 228119UB-200



CALI Fixe