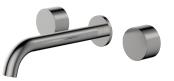

### CALI Wall Basin/Bath Tap Set

338102 R<sub>40</sub> 40 185 Ø22 Ø50 Ø46 Ø24.5 \( \frac{1}{12} \)