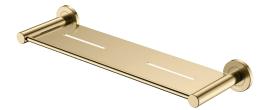

228102UB-4



CALI Wall Diverter Mixer, Large Round Plate **228102UB** 



CALI Gooseneck Floor Standing Bath Outlet SP8016UB



CALI Floor Mounted Bath Mixer with Hand Shower WELS 3 Star rated, 9L/min 213113UB



CALI UP Wall Mixer, Small Round Plate 228114UB



CALI UP Wall Mixer, Large Round Plate 228114UB-3



CALI Hob-Mounted Fixed Bath/Basin Outlet WELS 5 Star rated, 5L/min 228111UB



CALI Pop-Up Waste, 32mm
No Overflow • WAS59UB
With Overflow • WAS58UB







With up to 5 fixing points per wall mount on your CALI accessory, you get long-term durability and strength – no damaged walls.



Customise with CALI Soft Square Cover Plates \$8 • 82811UB





CALI Roll Holder 82803UB



CALI Hand Towel Rail/Roll Holder 82805UB



CALI Hand Towel Ring **82802UB** 



CALI Robe Hook 82804UB



CALI Shower Shelf **82807UB** 



CALI Soap Shelf **82806UB** 

### CALI Basin Mixer

228103



### CALI Tall Basin Mixer

228107



### **CALI Sink Mixer**

228105



### CALI Pull Down Sink Mixer

228109



### CALI Wall Basin/Bath Mixer Set, Round Plates

160mm • 228104 200mm • 228104-200



### CALI UP Wall Basin/Bath Mixer Set, Round Plates

160mm • 228118 200mm • 228118-200



### CALI Wall Basin/Bath Mixer Set, Soft Square Plate

160mm • 228106 200mm • 228106-200



### CALI UP Wall Basin/Bath Mixer Set, Soft Square Plate

160mm • 228119 200mm • 228119-200



### CALI Fixed Bath/ Basin Outlet

180mm • 228115 220mm • 228116



### CALI Hob-Mounted Fixed Bath/Basin Outlet

228111



### CALI Hob Mounted Sink Mixer Set

228117



### CALI Wall Mixer, Small Round Plate

228101



###