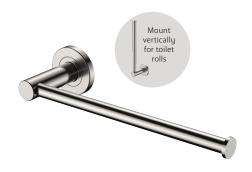

I Wall Mixer, Small Round Plate 228101BN



CALI Wall Mixer, Large Round Plate 228101BN-3



CALI Wall Diverter Mixer, Small Round Plates 228102BN-4



CALI Wall Diverter Mixer, Large Round Plate 228102BN



CALI Gooseneck Floor Standing Bath Outlet SP8016BN



CALI Floor Mounted Bath Mixer with Hand Shower WELS 3 Star rated, 9L/min 13113BN



CALI Fixed Bath/Basin Outlet, 180 mm WELS 5 Star rated, 5L/min 228115BN



CALI Fixed Bath/Basin Outlet, 220 mm WELS 5 Star rated, 5L/min 228116BN



CALI Hob-Mounted Fixed Bath/Basin Outlet WELS 5 Star rated, 5L/min 228111BN







With up to 5 fixing points per wall mount on your CALI accessory, you get long-term durability and strength – no damaged walls.



Customise with CALI Soft Square Cover Plates \$8 • 82811BN





CALI Roll Holder 82803BN



CALI Hand Towel Rail/Roll Holder **82805BN** 



CALI Hand Towel Ring **82802BN** 



CALI Robe Hook 82804BN



CALI Shower Shelf 82807BN



CALI Soap Shelf **82806BN** 

## GUN METAL

- PVD brushed gun metal finish
- Made from solid brass
- High quality European cartridges
- PEX split-resistant flexible hoses

Please note: These products may have visible logos.



CALI Basin Mixer WELS 5 Star rated, 5L/min 228103GM



CALI Tall Basin Mixer WELS 5 Star rated, 5L/min 228107GM



CALI Sink Mixer WELS 6 Star rated, 4.5L/min 228105GM



CALI Pull Down Sink Mixer WELS 6 Star rated,4.5L/min 228109GM



CALI Wall Basin/Bath Mixer Set, Round Plates

WELS 5 Star rated, 5L/min 160mm • 228104GM

200mm • 228104GM



CALI UP Wall Basin/Bath Mixer Set, Round Plates

WELS 5 Star rated, 5L/min

160mm •