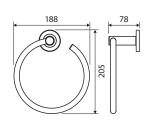

ound Plate

228114



### CALI UP Wall Mixer, Large Round Plate

228114-3



### CALI Wall Basin/Bath Tap Set

338102 R<sub>40</sub> 40 185 Ø22 Ø50 Ø46 Ø24.5 \( \frac{1}{12} \)

### CALI Basin Tap Set

### CALI Wall Top Assemblies

338104



### **CALI Twin Rail Shower**

455109



### **CALI** Rail Shower

444109



### CALI Gooseneck Floor Standing Bath Outlet

SP8016



### CALI Floor Mounted Bath Mixer with Hand Shower

213113



### CALI Ceiling Dropper

Set

411125-C



### CALI Gooseneck Shower Arm Set

411125-A



### CALI Shower Arm Set

411125-B



### CALI Single Towel Rail

600mm • 8280160

900mm • 82801



### CALI Double Towel Rail

600mm • 8280860

900mm • 82808



### CALI Roll Holder

82803



### CALI Hand Towel Rail/Roll Holder

82805



### CALI Hand Towel Ring

82802



### CALI Robe Hook

82804



### **CALI Shower Shelf**

82807



### CALI Soap Shelf

82806







### Choice Bathroom & Kitchen Supplies

(03) 9548 1033

info@choicesupplies.com.au

2/820 Princes Hwy, Springvale VIC 3171

choicesupplies.com.au