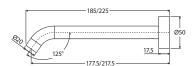

Plates \$8 • 82811UB





CALI Roll Holder 82803UB



CALI Hand Towel Rail/Roll Holder 82805UB



CALI Hand Towel Ring **82802UB** 



CALI Robe Hook 82804UB



CALI Shower Shelf **82807UB** 



CALI Soap Shelf **82806UB** 

### CALI Basin Mixer

228103



### CALI Tall Basin Mixer

228107



### **CALI Sink Mixer**

228105



### CALI Pull Down Sink Mixer

228109



### CALI Wall Basin/Bath Mixer Set, Round Plates

160mm • 228104 200mm • 228104-200



### CALI UP Wall Basin/Bath Mixer Set, Round Plates

160mm • 228118 200mm • 228118-200



### CALI Wall Basin/Bath Mixer Set, Soft Square Plate

160mm • 228106 200mm • 228106-200



### CALI UP Wall Basin/Bath Mixer Set, Soft Square Plate

160mm • 228119 200mm • 228119-200



### CALI Fixed Bath/ Basin Outlet

180mm • 228115 220mm • 228116



### CALI Hob-Mounted Fixed Bath/Basin Outlet

228111



### CALI Hob Mounted Sink Mixer Set

228117



### CALI Wall Mixer, Small Round Plate

228101



### CALI Wall Mixer, Large Round Plate

228101-3



### CALI Wall Diverter Mixer, Small Round Plates

228102-4



### CALI Wall Diverter Mixer, Large Round Plate

228102



### CALI UP Wall Mixer, Small Round Plate

228114



### CALI UP Wall Mixer, Large Round Plate

228114-3



### CALI Wall Basin/Bath Tap Set

338102 R<sub>40</sub> 40 185 Ø22 Ø50 Ø46 Ø24.5 \( \frac{1}{12} \)

### CALI Basin Tap Set

### CALI Wall Top Assemblies

338104



### **CALI Twin Rail Shower**

455109



### **CALI** Rail Shower

444109



### CALI Gooseneck Floor Standing Bath Outlet

SP8016



### CALI Floor Mounted Bath Mixer with Hand Shower

213113



###