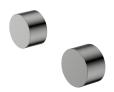

### CALI UP Wall Mixer, Small Round Plate

228114

### CALI UP Wall Mixer, Large Round Plate

228114-3