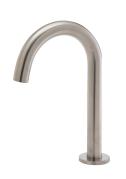

119BN 200mm • 228119BN-200



CALI Basin Tap Set WELS 5 Star rated, 6L/min 338101BN



CALI UP Wall Mixer, Small Round Plate 228114BN



CALI UP Wall Mixer, Large Round Plate 228114BN-3



**CALI Wall Top Assemblies** 338104BN



CALI Pop-Up Waste, 32mm No Overflow • WAS59BN With Overflow • WAS58BN



CALI Wall Mixer, Small Round Plate 228101BN



CALI Wall Mixer, Large Round Plate 228101BN-3



CALI Wall Diverter Mixer, Small Round Plates 228102BN-4



CALI Wall Diverter Mixer, Large Round Plate 228102BN



CALI Gooseneck Floor Standing Bath Outlet SP8016BN



CALI Floor Mounted Bath Mixer with Hand Shower WELS 3 Star rated, 9L/min 13113BN



CALI Fixed Bath/Basin Outlet, 180 mm WELS 5 Star rated, 5L/min 228115BN



CALI Fixed Bath/Basin Outlet, 220 mm WELS 5 Star rated, 5L/min 228116BN



CALI Hob-Mounted Fixed Bath/Basin Outlet WELS 5 Star rated, 5L/min 228111BN







With up to 5 fixing points per wall mount on your CALI accessory, you get long-term durability and strength – no damaged walls.



Customise with CALI Soft Square Cover Plates \$8 • 82811BN





CALI Roll Holder 82803BN



CALI Hand Towel Rail/Roll Holder **82805BN** 



CALI Hand Towel Ring **82802BN** 



CALI Robe Hook 82804BN



CALI Shower Shelf 82807BN



CALI Soap Shelf **82806BN** 

## GUN METAL

- PVD brushed gun metal finish
- Made from solid brass
- High quality European cartridges
- PEX split-resistant flexible hoses

Please note: These products may have visible logos.



CALI Basin Mixer WELS 5 Star rated, 5L/min 228103GM



CALI Tall Basin Mixer WELS 5 Star rated, 5L/min 228107GM



CALI Sink