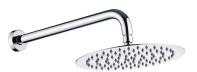

Overflow • WAS58



CALI Wall Mixer, Small Round Plate **228101** 



CALI Wall Mixer, Large Round Plate **228101-3** 



CALI Wall Diverter Mixer, Small Round Plates 228102-4



CALI Wall Diverter Mixer, Large Round Plate 228102



CALI Gooseneck Floor Standing Bath Outlet **SP8016** 



CALI Floor Mounted Bath Mixer with Hand Shower WELS 3 Star rated, 9L/min 213113



CALI Fixed Bath/Basin Outlet, 180 mm WELS 5 Star rated, 5L/min 228115



CALI Fixed Bath/Basin Outlet, 220 mm WELS 5 Star rated, 5L/min 228116



CALI Hob-Mounted Fixed Bath/Basin Outlet WELS 5 Star rated, 5L/min 228111



CALI Hob Mounted Sink Mixer Set WELS 5 Star rated, 5L/min 228117









CALI Ceiling Dropper Set WELS 3 Star rated, 9L/min 411125-C



CALI Gooseneck Shower Arm Set WELS 3 Star rated, 9L/min 411125-A



CALI Shower Arm Set WELS 3 Star rated, 9L/min 411125-B

CALI Rail Shower WELS 3 Star rated, 9L/min 444109



With up to 5 fixing points per wall mount on your CALI accessory, you get long-term durability and strength – no damaged walls.



Customise with CALI Soft Square Cover Plates **\$5 • 82811** 





CALI Roll Holder 82803



CALI Hand Towel Rail/Roll Holder 82805



**CALI Hand Towel Ring** 82802



CALI Robe Hook 82804



**CALI Shower Shelf** 82807



CALI Soap Shelf 82806

### MATTE BLACK

- Electroplated matte black finish
- Made from solid brass
- High quality European cartridges
- PEX split-resistant flexible hoses

Please note: These products may have visible logos.



CALI Basin Mixer WELS 5 Star rated, 5L/min 228103B



CALI Tall Basin Mixer WELS 5 Star rated, 5L/min 22810