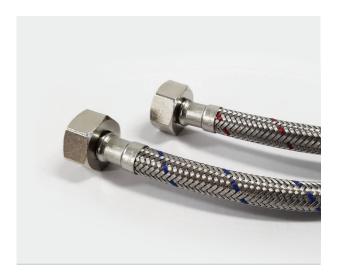

### PEX SPLIT-RESISTANT HOSES

Each Cali mixer comes with split-resistant PEX hoses. Cross-linked polyethylene (PEX) hoses ensure silent water flow as they expand under pressure and resist splits or cracks. The PE material prevents corrosion, ensuring longevity and durability.