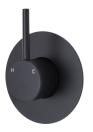

### CALI Wall Diverter Mixer, Small Round Plates

228102-4

### CALI Wall Diverter Mixer, Large Round Plate

228102