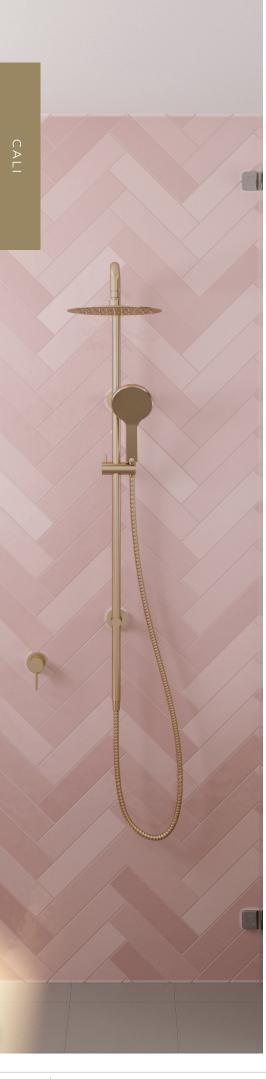

### **Brushed Urban Brass**

With a lightly brushed finish, urban brass evokes the quality and durability of brass while giving your bathroom a modern stylish accent colour.

CALI Shower Arm Set WELS 3 Star rated, 9L/min 411125-B

CALI Rail Shower WELS 3 Star rated, 9L/min 444109

With up to 5 fixing points per wall mount on your CALI accessory, you get long-term durability and strength – no damaged walls.