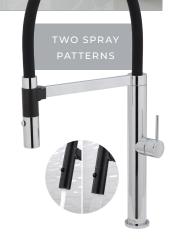

nd showers; or litres per flush for toilets and urinals.

The majority of our mixers are WELS 5-Star or 6-Star rated to help you get the most from water efficiency both in the home and in commercial buildings. All Cali showers achieve a 3-Star rating, the maximum a shower can receive under the scheme. Some products, such as wall mixers, are not required to have a WELS rating as they are not sold with the spout that controls water flow.

## CHROME

- Polished chrome finish
- Made from solid brass
- High quality European cartridges
- PEX split-resistant flexible hoses

Please note: These products may have visible logos.



**CALI Basin Mixer** WELS 5 Star rated, 5L/min 228103



CALI Tall Basin Mixer WELS 5 Star rated, 5L/min 228107



**CALI Sink Mixer** WELS 6 Star rated, 4.5L/min 228105



CALI Pull Down Sink Mixer WELS 6 Star rated,4.5L/min 228109



CALI Wall Basin/Bath Mixer Set, Round Plates

WELS 5 Star rated, 5L/min 160mm • 228104

200mm • 228104-200



CALI UP Wall Basin/Bath Mixer Set, Round Plates WELS 5 Star rated, 5L/min

160mm • 228118

200mm · 228118-200



CALI Wall Basin/Bath Tap Set WELS 5 Star rated, 6L/min 338102



CALI Wall Basin/Bath Mixer Set, Soft Square Plate WELS 5 Star rated, 5L/min

160mm • 228106 200mm • 228106-200



CALI UP Wall Basin/Bath Mixer Set, Soft Square Plate WELS 5 Star rated, 5L/min

160mm • 228119 200mm · 228119-200



CALI Basin Tap Set WELS 5 Star rated, 6L/min 338101



CALI UP Wall Mixer, Small Round Plate 228114



CALI UP Wall Mixer, Large Round Plate 228114-3



CALI Wall Top Assemblies 338104



CALI Pop-Up Waste, 32mm
No O