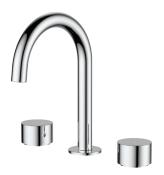

### CALI Wall Basin/Bath Tap Set

338102 R<sub>40</sub> 40 185 Ø22 Ø50 Ø46 Ø24.5 \( \frac{1}{12} \)