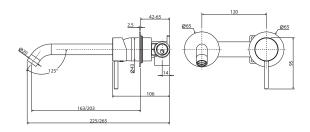

### CALI Wall Basin/Bath Mixer Set, Round Plates

160mm • 228104 200mm • 228104-200

### CALI UP Wall Basin/Bath Mixer Set, Round Plates

160mm • 228118 200mm • 228118-200

### CALI Wall Basin/Bath Mixer Set, Soft Square Plate

160mm • 228106 200mm • 228106-200

### CALI UP Wall Basin/Bath Mixer Set, Soft Square Plate

160mm • 228119 200mm • 228119-200