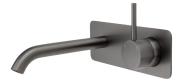

### CALI Wall Basin/Bath Tap Set

338102 R<sub>40</sub> 40 185 Ø22 Ø50 Ø46 Ø24.5 \( \frac{1}{12} \)