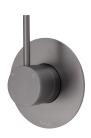

### CALI Wall Diverter Mixer, Small Round Plates

228102-4

### CALI Wall Diverter Mixer, Large Round Plate

228102