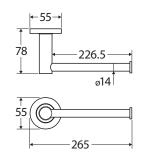

### CALI UP Wall Mixer, Small Round Plate

228114



### CALI UP Wall Mixer, Large Round Plate

228114-3



### CALI Wall Basin/Bath Tap Set

338102 R<sub>40</sub> 40 185 Ø22 Ø50 Ø46 Ø24.5 \( \frac{1}{12} \)

### CALI Basin Tap Set

### CALI Wall Top Assemblies

338104



### **CALI Twin Rail Shower**

455109



### **CALI** Rail Shower

444109



### CALI Gooseneck Floor Standing Bath Outlet

SP8016



### CALI Floor Mounted Bath Mixer with Hand Shower

213113



### CALI Ceiling Dropper

Set

411125-C



### CALI Gooseneck Shower Arm Set

411125-A



### CALI Shower Arm Set

411125-B



### CALI Single Towel Rail

600mm • 8280160

900mm • 82801



### CALI Double Towel Rail

600mm • 8280860

900mm • 82808



### CALI Roll Holder

82803



### CALI Hand Towel Rail/Roll Holder

82805



### CALI Hand Towel Ring

82802



### CALI Robe Hook

82804



### **CALI Shower Shelf**

82807



### CALI Soap Shelf

82806







### Choice Bathroom & Kitchen Supplies

(03) 9548 1033

info@choicesupplies.com.au

2/820 Princes Hwy, Springvale VIC 3171

choicesupplies.com.au