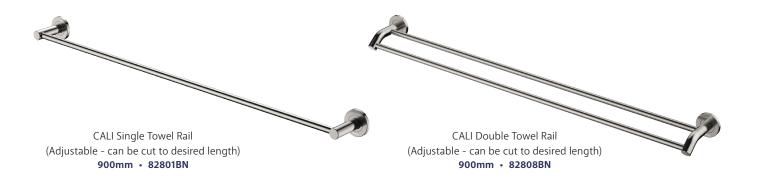

### CALI Single Towel Rail

600mm • 8280160

900mm • 82801

### CALI Double Towel Rail

600mm • 8280860

900mm • 82808