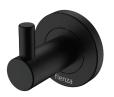

8B



CALI Wall Mixer, Small Round Plate 228101B



CALI Wall Mixer, Large Round Plate 228101B-3



CALI Wall Diverter Mixer, Small Round Plates 228102B-4



CALI Wall Diverter Mixer, Large Round Plate 228102B



CALI Gooseneck Floor Standing Bath Outlet SP8016MB



CALI Floor Mounted Bath Mixer with Hand Shower WELS 3 Star rated, 9L/min 213113B



CALI Hob Mounted Bath/Basin Outlet WELS 5 Star rated, 5L/min 228111B





CALI Hob Mounted Sink Mixer Set WELS 5 Star rated, 5L/min 228117B







With up to 5 fixing points per wall mount on your CALI accessory, you get long-term durability and strength – no damaged walls.



Customise with CALI Soft Square Cover Plates \$8 • 82811MB





CALI Roll Holder 82803MB



CALI Hand Towel Rail/Roll Holder **82805MB** 



CALI Hand Towel Ring 82802MB



CALI Robe Hook 82804MB



CALI Shower Shelf **82807MB** 



CALI Soap Shelf **82806MB** 







CALI Tall Basin Mixer WELS 5 Star rated, 5L/min 228107BN



CALI Pull Down Sink Mixer WELS 6 Star rated,4.5L/min 228109BN



CALI Wall Basin/Bath Mixer Set, Round Plates

WELS 5 Star rated, 5L/min 160mm • 228104BN

200mm • 228104BN-200



CALI UP Wall Basin/Bath Mixer Set, Round Plates

WELS 5 Star rated, 5L/min 160mm • 228118BN

200mm · 228118BN-200



CALI Wall Basin/Bath Tap Set WELS 5 Star rated, 6L/min 338102BN



CALI Wall Basin/Bath Mixer Set, Soft Square Plate WELS 5 Star rated, 5L/min

160mm • 228106BN 200mm • 228106BN-200



CALI UP Wall Basin/Bath Mixer Set, Soft Square Plate WELS 5 Star rated, 5L/min

160mm • 228119BN 200mm • 228119BN-200



CALI Basin Tap Set WELS 5 Star rated, 6L