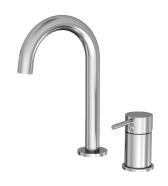

## CHROME

- Polished chrome finish
- Made from solid brass
- High quality European cartridges
- PEX split-resistant flexible hoses

Please note: These products may have visible logos.

**CALI Basin Mixer** WELS 5 Star rated, 5L/min 228103

### CALI Basin Mixer

228103