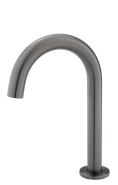

GM-200



CALI Fixed Bath/Basin Outlet, 180 mm WELS 5 Star rated, 5L/min 228115GM



CALI Wall Basin/Bath Mixer Set, Soft Square Plate WELS 5 Star rated, 5L/min

160mm • 228106GM 200mm • 228106GM-200



CALI UP Wall Basin/Bath Mixer Set, Soft Square Plate WELS 5 Star rated, 5L/min

160mm • 228119GM 200mm • 228119GM-200



CALI Fixed Bath/Basin Outlet, 220 mm WELS 5 Star rated, 5L/min

228116GM





CALI Wall Mixer, Small Round Plate 228101GM



CALI Wall Mixer, Large Round Plate 228101GM-3



CALI Wall Diverter Mixer, Small Round Plates 228102GM-4



CALI Wall Diverter Mixer, Large Round Plate 228102GM



CALI Gooseneck Floor Standing Bath Outlet SP8016GM



CALI Floor Mounted Bath Mixer with Hand Shower WELS 3 Star rated, 9L/min 213113GM



CALI UP Wall Mixer, Small Round Plate 228114GM



CALI Hob-Mounted Fixed Bath/Basin Outlet WELS 5 Star rated, 5L/min 228111GM



CALI UP Wall Mixer, Large Round Plate 228114GM-3



CALI Pop-Up Waste, 32mm No Overflow • WAS59GM With Overflow • WAS58GM







CALI Twin Rail Shower WELS 3 Star rated, 9L/min 455109GM



CALI Gooseneck Shower Arm Set WELS 3 Star rated, 9L/min 411125GM-A



CALI Shower Arm Set WELS 3 Star rated, 9L/min 411125GM-B

**CALI Rail Shower** WELS 3 Star rated, 9L/min 444109GM



With up to 5 fixing points per wall mount on your CALI accessory, you get long-term durability and strength – no damaged walls.



Customise with CALI Soft Square Cover Plates \$9 • 82811GM





CALI Roll Holder 82803GM



CALI Hand Towel Rail/Roll Holder **82805GM** 



CALI Hand Towel Ring 82802GM



CALI Robe Hook 82804GM



CALI Shower S