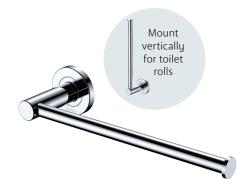

ower WELS 3 Star rated, 9L/min 213113



CALI Fixed Bath/Basin Outlet, 180 mm WELS 5 Star rated, 5L/min 228115



CALI Fixed Bath/Basin Outlet, 220 mm WELS 5 Star rated, 5L/min 228116



CALI Hob-Mounted Fixed Bath/Basin Outlet WELS 5 Star rated, 5L/min 228111



CALI Hob Mounted Sink Mixer Set WELS 5 Star rated, 5L/min 228117









CALI Ceiling Dropper Set WELS 3 Star rated, 9L/min 411125-C



CALI Gooseneck Shower Arm Set WELS 3 Star rated, 9L/min 411125-A



CALI Shower Arm Set WELS 3 Star rated, 9L/min 411125-B

CALI Rail Shower WELS 3 Star rated, 9L/min 444109



With up to 5 fixing points per wall mount on your CALI accessory, you get long-term durability and strength – no damaged walls.



Customise with CALI Soft Square Cover Plates **\$5 • 82811** 





CALI Roll Holder 82803



CALI Hand Towel Rail/Roll Holder 82805



**CALI Hand Towel Ring** 82802



CALI Robe Hook 82804



**CALI Shower Shelf** 82807



CALI Soap Shelf 82806

### MATTE BLACK

- Electroplated matte black finish
- Made from solid brass
- High quality European cartridges
- PEX split-resistant flexible hoses

Please note: These products may have visible logos.



CALI Basin Mixer WELS 5 Star rated, 5L/min 228103B



CALI Tall Basin Mixer WELS 5 Star rated, 5L/min 228107B



CALI Sink Mixer
WELS 6 Star rated, 4.5L/min
228105B



CALI Pull Down Sink Mixer WELS 6 Star rated,4.5L/min 228109B



CALI Wall Basin/Bath Mixer Set, Round Plates WELS 5 Star rated, 5L/min

160mm • 228104B 200mm • 228104B-200



CALI UP Wall Basin/Bath Mixer Set, Round Plates

WELS 5 Star rated, 5L/min 160mm • 228118B 200mm