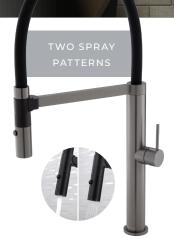

LS 5 Star rated, 5L/min 228111BN







With up to 5 fixing points per wall mount on your CALI accessory, you get long-term durability and strength – no damaged walls.



Customise with CALI Soft Square Cover Plates \$8 • 82811BN





CALI Roll Holder 82803BN



CALI Hand Towel Rail/Roll Holder **82805BN** 



CALI Hand Towel Ring **82802BN** 



CALI Robe Hook 82804BN



CALI Shower Shelf 82807BN



CALI Soap Shelf **82806BN** 

## GUN METAL

- PVD brushed gun metal finish
- Made from solid brass
- High quality European cartridges
- PEX split-resistant flexible hoses

Please note: These products may have visible logos.



CALI Basin Mixer WELS 5 Star rated, 5L/min 228103GM



CALI Tall Basin Mixer WELS 5 Star rated, 5L/min 228107GM



CALI Sink Mixer WELS 6 Star rated, 4.5L/min 228105GM



CALI Pull Down Sink Mixer WELS 6 Star rated,4.5L/min 228109GM



CALI Wall Basin/Bath Mixer Set, Round Plates

WELS 5 Star rated, 5L/min 160mm • 228104GM

200mm • 228104GM



CALI UP Wall Basin/Bath Mixer Set, Round Plates

WELS 5 Star rated, 5L/min

160mm • 228118GM 200mm • 228118GM-200



CALI Fixed Bath/Basin Outlet, 180 mm WELS 5 Star rated, 5L/min 228115GM



CALI Wall Basin/Bath Mixer Set, Soft Square Plate WELS 5 Star rated, 5L/min

160mm • 228106GM 200mm • 228106GM-200



CALI UP Wall Basin/Bath Mixer Set, Soft Square Plate WELS 5 Star rated, 5L/min

160mm • 228119GM 200mm • 228119GM-200



CALI Fixed Bath/Basin Outlet, 220 mm WELS 5 Star rated, 5L/min

228116GM





CALI Wall Mixer, Small Round Plate 228101GM



CALI Wall Mixer, Large Round Plate 228101GM-3



CALI Wall Diverter