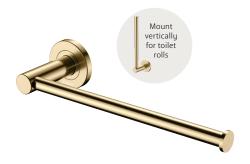

B** 



CALI Wall Mixer, Large Round Plate **228101UB-3** 



CALI Wall Diverter Mixer, Small Round Plates 228102UB-4



CALI Wall Diverter Mixer, Large Round Plate **228102UB** 



CALI Gooseneck Floor Standing Bath Outlet SP8016UB



CALI Floor Mounted Bath Mixer with Hand Shower WELS 3 Star rated, 9L/min 213113UB



CALI UP Wall Mixer, Small Round Plate 228114UB



CALI UP Wall Mixer, Large Round Plate 228114UB-3



CALI Hob-Mounted Fixed Bath/Basin Outlet WELS 5 Star rated, 5L/min 228111UB



CALI Pop-Up Waste, 32mm
No Overflow • WAS59UB
With Overflow • WAS58UB







With up to 5 fixing points per wall mount on your CALI accessory, you get long-term durability and strength – no damaged walls.



Customise with CALI Soft Square Cover Plates \$8 • 82811UB





CALI Roll Holder 82803UB



CALI Hand Towel Rail/Roll Holder 82805UB



CALI Hand Towel Ring **82802UB** 



CALI Robe Hook 82804UB



CALI Shower Shelf **82807UB** 



CALI Soap Shelf **82806UB** 

### CALI Basin Mixer

228103



### CALI Tall Basin Mixer

228107



### **CALI Sink Mixer**

228105



### CALI Pull Down Sink Mixer

228109



### CALI Wall Basin/Bath Mixer Set, Round Plates

160mm • 228104 200mm • 228104-200



### CALI UP Wall Basin/Bath Mixer Set, Round Plates

160mm • 228118 200mm • 228118-200



### CALI Wall Basin/Bath Mixer Set, Soft Square Plate

160mm • 228106 200mm • 228106-200



### CALI UP Wall Basin/Bath Mixer Set, Soft Square Plate

160mm • 228119 200mm • 228119-200



### CALI Fixed Bath/ Basin Outlet

180mm • 228115 220mm • 228116



### CALI Hob-Mounted Fixed Bath/Basin Outlet

2281