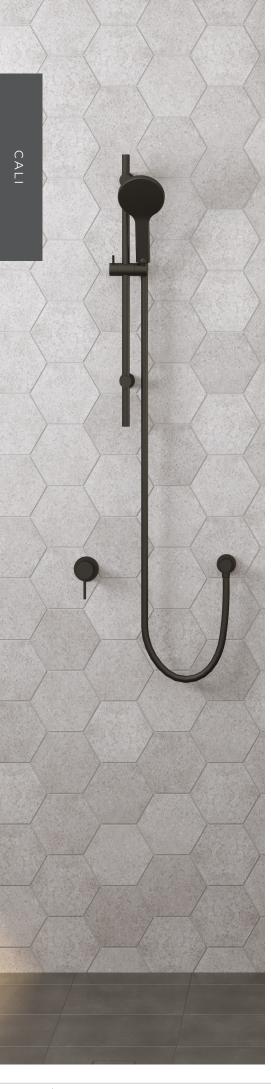

CALI Shower Arm Set WELS 3 Star rated, 9L/min 411125-B

CALI Rail Shower WELS 3 Star rated, 9L/min 444109

With up to 5 fixing points per wall mount on your CALI accessory, you get long-term durability and strength – no damaged walls.

CALI Gooseneck Shower Arm Set WELS 3 Star rated, 9L/min 411125GM-A

CALI Shower Arm Set WELS 3 Star rated, 9L/min 411125GM-B

**CALI Rail Shower** WELS 3 Star rated, 9L/min 444109GM

With up to 5 fixing points per wall mount on your CALI accessory, you get long-term durability and strength – no damaged walls.