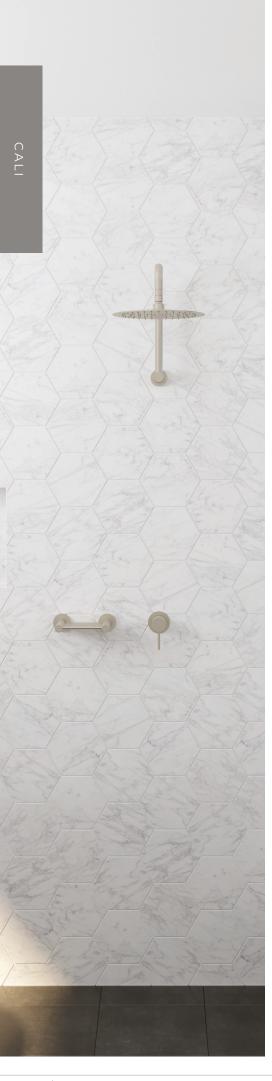

CALI Hob-Mounted Fixed Bath/Basin Outlet WELS 5 Star rated, 5L/min 228111

CALI Hob Mounted Sink Mixer Set WELS 5 Star rated, 5L/min 228117

CALI Ceiling Dropper Set WELS 3 Star rated, 9L/min 411125-C

CALI Gooseneck Shower Arm Set WELS 3 Star rated, 9L/min 411125-A

CALI Shower Arm Set WELS 3 Star rated, 9L/min 411125-B

CALI Rail Shower WELS 3 Star rated, 9L/min 444109

With up to 5 fixing points per wall mount on your CALI accessory, you get long-term durability and strength – no damaged walls.