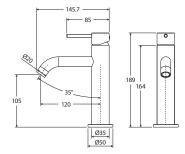

Standing Bath Outlet SP8016UB



CALI Floor Mounted Bath Mixer with Hand Shower WELS 3 Star rated, 9L/min 213113UB



CALI UP Wall Mixer, Small Round Plate 228114UB



CALI UP Wall Mixer, Large Round Plate 228114UB-3



CALI Hob-Mounted Fixed Bath/Basin Outlet WELS 5 Star rated, 5L/min 228111UB



CALI Pop-Up Waste, 32mm
No Overflow • WAS59UB
With Overflow • WAS58UB







With up to 5 fixing points per wall mount on your CALI accessory, you get long-term durability and strength – no damaged walls.



Customise with CALI Soft Square Cover Plates \$8 • 82811UB





CALI Roll Holder 82803UB



CALI Hand Towel Rail/Roll Holder 82805UB



CALI Hand Towel Ring **82802UB** 



CALI Robe Hook 82804UB



CALI Shower Shelf **82807UB** 



CALI Soap Shelf **82806UB** 

### CALI Basin Mixer

228103



### CALI Tall Basin Mixer

228107



### **CALI Sink Mixer**

228105



### CALI Pull Down Sink Mixer

228109



### CALI Wall Basin/Bath Mixer Set, Round Plates

160mm • 228104 200mm • 228104-200



### CALI UP Wall Basin/Bath Mixer Set, Round Plates

160mm • 228118 200mm • 228118-200



### CALI Wall Basin/Bath Mixer Set, Soft Square Plate

160mm • 228106 200mm • 228106-200



### CALI UP Wall Basin/Bath Mixer Set, Soft Square Plate

160mm • 228119 200mm • 228119-200



### CALI Fixed Bath/ Basin Outlet

180mm • 228115 220mm • 228116



### CALI Hob-Mounted Fixed Bath/Basin Outlet

228111



### CALI Hob Mounted Sink Mixer Set

228117



### CALI Wall Mixer, Small Round Plate

228101



### CALI Wall Mixer, Large Round Plate

228101-3



### CALI Wall Diverter Mixer, Small Round Plates