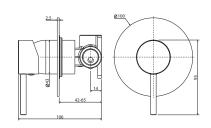

### CALI Wall Diverter Mixer, Small Round Plates

228102-4

### CALI Wall Diverter Mixer, Large Round Plate

228102