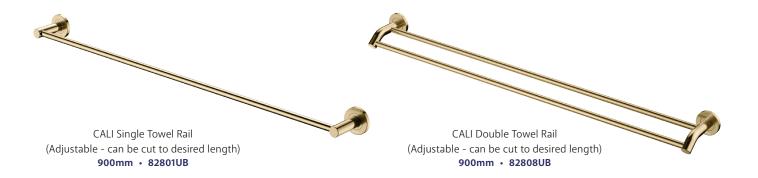

### CALI Single Towel Rail

600mm • 8280160

900mm • 82801

### CALI Double Towel Rail

600mm • 8280860

900mm • 82808