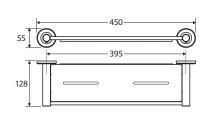

228114-3



### CALI Wall Basin/Bath Tap Set

338102 R<sub>40</sub> 40 185 Ø22 Ø50 Ø46 Ø24.5 \( \frac{1}{12} \)

### CALI Basin Tap Set

### CALI Wall Top Assemblies

338104



### **CALI Twin Rail Shower**

455109



### **CALI** Rail Shower

444109



### CALI Gooseneck Floor Standing Bath Outlet

SP8016



### CALI Floor Mounted Bath Mixer with Hand Shower

213113



### CALI Ceiling Dropper

Set

411125-C



### CALI Gooseneck Shower Arm Set

411125-A



### CALI Shower Arm Set

411125-B



### CALI Single Towel Rail

600mm • 8280160

900mm • 82801



### CALI Double Towel Rail

600mm • 8280860

900mm • 82808



### CALI Roll Holder

82803



### CALI Hand Towel Rail/Roll Holder

82805



### CALI Hand Towel Ring

82802



### CALI Robe Hook

82804



### **CALI Shower Shelf**

82807



### CALI Soap Shelf

82806







### Choice Bathroom & Kitchen Supplies

(03) 9548 1033

info@choicesupplies.com.au

2/820 Princes Hwy, Springvale VIC 3171

choicesupplies.com.au