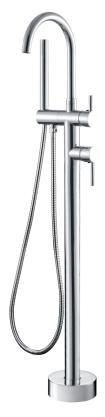

### CALI Floor Mounted Bath Mixer with Hand Shower

213113

CALI Floor Mounted Bath Mixer with Hand Shower WELS 3 Star rated, 9L/min 213113

CALI Fixed Bath/Basin Outlet, 180 mm WELS 5 Star rated, 5L/min 228115

CALI Fixed Bath/Basin Outlet, 220 mm WELS 5 Star rated, 5L/min 228116