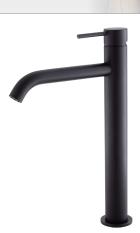

### **Matte Black**

Premium electroplated coating gives our matte black range consistent colour and is a popular choice for adding contrast to bathroom designs.

### MATTE BLACK

- Electroplated matte black finish
- Made from solid brass
- High quality European cartridges
- PEX split-resistant flexible hoses

Please note: These products may have visible logos.

CALI Basin Mixer WELS 5 Star rated, 5L/min 228103B