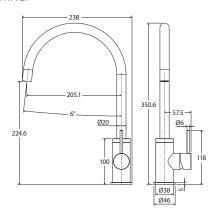

Shower WELS 3 Star rated, 9L/min 213113UB



CALI UP Wall Mixer, Small Round Plate 228114UB



CALI UP Wall Mixer, Large Round Plate 228114UB-3



CALI Hob-Mounted Fixed Bath/Basin Outlet WELS 5 Star rated, 5L/min 228111UB



CALI Pop-Up Waste, 32mm
No Overflow • WAS59UB
With Overflow • WAS58UB







With up to 5 fixing points per wall mount on your CALI accessory, you get long-term durability and strength – no damaged walls.



Customise with CALI Soft Square Cover Plates \$8 • 82811UB





CALI Roll Holder 82803UB



CALI Hand Towel Rail/Roll Holder 82805UB



CALI Hand Towel Ring **82802UB** 



CALI Robe Hook 82804UB



CALI Shower Shelf **82807UB** 



CALI Soap Shelf **82806UB** 

### CALI Basin Mixer

228103



### CALI Tall Basin Mixer

228107



### **CALI Sink Mixer**

228105



### CALI Pull Down Sink Mixer

228109



### CALI Wall Basin/Bath Mixer Set, Round Plates

160mm • 228104 200mm • 228104-200



### CALI UP Wall Basin/Bath Mixer Set, Round Plates

160mm • 228118 200mm • 228118-200



### CALI Wall Basin/Bath Mixer Set, Soft Square Plate

160mm • 228106 200mm • 228106-200



### CALI UP Wall Basin/Bath Mixer Set, Soft Square Plate

160mm • 228119 200mm • 228119-200



### CALI Fixed Bath/ Basin Outlet

180mm • 228115 220mm • 228116



### CALI Hob-Mounted Fixed Bath/Basin Outlet

228111



### CALI Hob Mounted Sink Mixer Set

228117



### CALI Wall Mixer, Small Round Plate

228101



### CALI Wall Mixer, Large Round Plate

228101-3



### CALI Wall Diverter Mixer, Small Round Plates

228102-4



### CALI Wall Diverter Mixer, Large Round Plate

228102