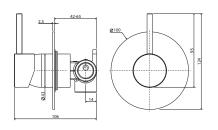

### CALI Wall Diverter Mixer, Small Round Plates

228102-4

### CALI Wall Diverter Mixer, Large Round Plate

228102