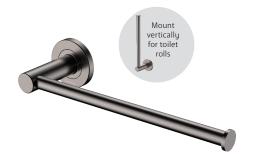

Mounted Bath Mixer with Hand Shower WELS 3 Star rated, 9L/min 213113GM



CALI UP Wall Mixer, Small Round Plate 228114GM



CALI Hob-Mounted Fixed Bath/Basin Outlet WELS 5 Star rated, 5L/min 228111GM



CALI UP Wall Mixer, Large Round Plate 228114GM-3



CALI Pop-Up Waste, 32mm No Overflow • WAS59GM With Overflow • WAS58GM







CALI Twin Rail Shower WELS 3 Star rated, 9L/min 455109GM



CALI Gooseneck Shower Arm Set WELS 3 Star rated, 9L/min 411125GM-A



CALI Shower Arm Set WELS 3 Star rated, 9L/min 411125GM-B

**CALI Rail Shower** WELS 3 Star rated, 9L/min 444109GM



With up to 5 fixing points per wall mount on your CALI accessory, you get long-term durability and strength – no damaged walls.



Customise with CALI Soft Square Cover Plates \$9 • 82811GM





CALI Roll Holder 82803GM



CALI Hand Towel Rail/Roll Holder **82805GM** 



CALI Hand Towel Ring 82802GM



CALI Robe Hook 82804GM



CALI Shower Shelf **82807GM** 



CALI Soap Shelf 82806GM

# URBAN BRASS

- PVD urban brass finish
- Made from solid brass
- High quality European cartridges
- PEX split-resistant flexible hoses

Please note: These products may have visible logos.



**CALI Basin Mixer** WELS 5 Star rated, 5L/min 228103UB



CALI Tall Basin Mixer WELS 5 Star rated, 5L/min 228107UB



**CALI Sink Mixer** WELS 6 Star rated, 4.5L/min 228105UB



CALI Pull Down Sink Mixer WELS 6 Star rated,4.5L/min 228109UB



CALI Wall Basin/Bath Mixer Set, Round Plates

WELS 5 Star rated, 5L/min

160mm • 228104UB 200mm • 228104UB-200



CALI UP Wall Basin/Bath Mixer Set, Round Plates

WELS 5 Star rated, 5L/min

160mm