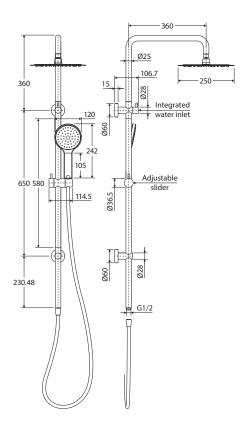

### **CALI** Rail Shower

444109

CALI Shower Arm Set WELS 3 Star rated, 9L/min 411125-B

CALI Rail Shower WELS 3 Star rated, 9L/min 444109

With up to 5 fixing points per wall mount on your CALI accessory, you get long-term durability and strength – no damaged walls.