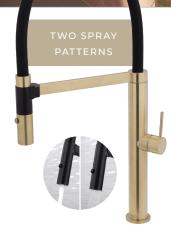

r** WELS 3 Star rated, 9L/min 444109GM



With up to 5 fixing points per wall mount on your CALI accessory, you get long-term durability and strength – no damaged walls.



Customise with CALI Soft Square Cover Plates \$9 • 82811GM





CALI Roll Holder 82803GM



CALI Hand Towel Rail/Roll Holder **82805GM** 



CALI Hand Towel Ring 82802GM



CALI Robe Hook 82804GM



CALI Shower Shelf **82807GM** 



CALI Soap Shelf 82806GM

# URBAN BRASS

- PVD urban brass finish
- Made from solid brass
- High quality European cartridges
- PEX split-resistant flexible hoses

Please note: These products may have visible logos.



**CALI Basin Mixer** WELS 5 Star rated, 5L/min 228103UB



CALI Tall Basin Mixer WELS 5 Star rated, 5L/min 228107UB



**CALI Sink Mixer** WELS 6 Star rated, 4.5L/min 228105UB



CALI Pull Down Sink Mixer WELS 6 Star rated,4.5L/min 228109UB



CALI Wall Basin/Bath Mixer Set, Round Plates

WELS 5 Star rated, 5L/min

160mm • 228104UB 200mm • 228104UB-200



CALI UP Wall Basin/Bath Mixer Set, Round Plates

WELS 5 Star rated, 5L/min

160mm • 228118UB 200mm • 228118UB-200



CALI Fixed Bath/Basin Outlet, 180 mm WELS 5 Star rated, 5L/min 228115UB



CALI Wall Basin/Bath Mixer Set, Soft Square Plate WELS 5 Star rated, 5L/min

160mm • 228106UB 200mm • 228106UB-200



CALI UP Wall Basin/Bath Mixer Set, Soft Square Plate WELS 5 Star rated, 5L/min

160mm • 228119UB 200mm • 228119UB-200



CALI Fixed Bath/Basin Outlet, 220 mm WELS 5 Star rated, 5L/min 228116UB





CALI Wall Mixer, Small Round Plate **228101UB** 



CALI Wall Mixer, Large Round Plate **228101UB-3** 



CALI