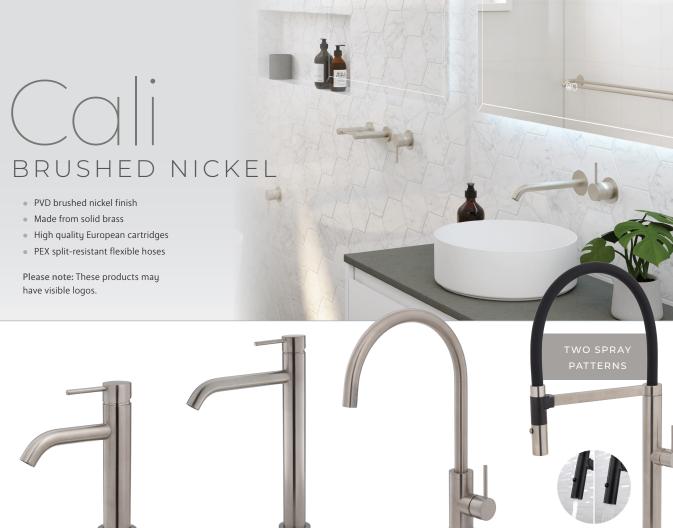

### **Brushed Nickel**

Brushed nickel has a similar look to unpolished stainless steel with a warm grey finish that can add softness to your colour palette.

### **Physical Vapour Deposition (PVD)**

PVD is an advanced coating process where the colour is fused to the brass on a molecular level. Metals like titanium and zirconium are heated in a vacuum chamber causing them to evaporate. With kinetic energy the ions move onto the surface where

they condense and fuse to make a uniform coating. This results in a finish that is very resistant to scratches and won't discolour over time.

Used for: Brushed Nickel, Gun Metal, Urban Brass

### PEX SPLIT-RESISTANT HOSES

Each Cali mixer comes with split-resistant PEX hoses. Cross-linked polyethylene (PEX) hoses ensure silent water flow as they expand under pressure and resist splits or cracks. The PE material prevents corrosion, ensuring longevity and durability.