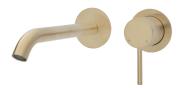

### CALI Wall Basin/Bath Mixer Set, Round Plates

160mm • 228104 200mm • 228104-200

### CALI UP Wall Basin/Bath Mixer Set, Round Plates

160mm • 228118 200mm • 228118-200