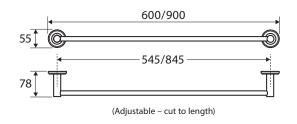

und Plate

228101-3



### CALI Wall Diverter Mixer, Small Round Plates

228102-4



### CALI Wall Diverter Mixer, Large Round Plate

228102



### CALI UP Wall Mixer, Small Round Plate

228114



### CALI UP Wall Mixer, Large Round Plate

228114-3



### CALI Wall Basin/Bath Tap Set

338102 R<sub>40</sub> 40 185 Ø22 Ø50 Ø46 Ø24.5 \( \frac{1}{12} \)

### CALI Basin Tap Set

### CALI Wall Top Assemblies

338104



### **CALI Twin Rail Shower**

455109



### **CALI** Rail Shower

444109



### CALI Gooseneck Floor Standing Bath Outlet

SP8016



### CALI Floor Mounted Bath Mixer with Hand Shower

213113



### CALI Ceiling Dropper

Set

411125-C



### CALI Gooseneck Shower Arm Set

411125-A



### CALI Shower Arm Set

411125-B



### CALI Single Towel Rail

600mm • 8280160

900mm • 82801



### CALI Double Towel Rail

600mm • 8280860

900mm • 82808



### CALI Roll Holder

82803



### CALI Hand Towel Rail/Roll Holder

82805



### CALI Hand Towel Ring

82802



### CALI Robe Hook

82804



### **CALI Shower Shelf**

82807



### CALI Soap Shelf

82806







### Choice Bathroom & Kitchen Supplies

(03) 9548 1033

info@choicesupplies.com.au

2/820 Princes Hwy, Springvale VIC 3171

choicesupplies.com.au