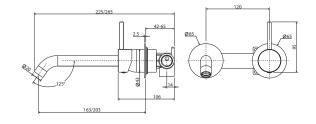

### CALI Fixed Bath/ Basin Outlet

180mm • 228115 220mm • 228116

### CALI Hob-Mounted Fixed Bath/Basin Outlet

228111

### CALI Hob Mounted Sink Mixer Set

228117