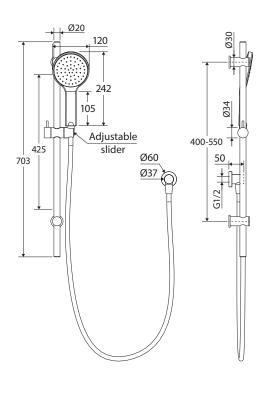

CALI Shower Arm Set WELS 3 Star rated, 9L/min 411125-B

CALI Rail Shower WELS 3 Star rated, 9L/min 444109

With up to 5 fixing points per wall mount on your CALI accessory, you get long-term durability and strength – no damaged walls.

### CALI Floor Mounted Bath Mixer with Hand Shower

213113