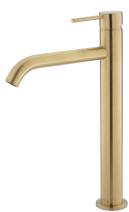

Set WELS 3 Star rated, 9L/min 411125GM-A



CALI Shower Arm Set WELS 3 Star rated, 9L/min 411125GM-B

**CALI Rail Shower** WELS 3 Star rated, 9L/min 444109GM



With up to 5 fixing points per wall mount on your CALI accessory, you get long-term durability and strength – no damaged walls.



Customise with CALI Soft Square Cover Plates \$9 • 82811GM





CALI Roll Holder 82803GM



CALI Hand Towel Rail/Roll Holder **82805GM** 



CALI Hand Towel Ring 82802GM



CALI Robe Hook 82804GM



CALI Shower Shelf **82807GM** 



CALI Soap Shelf 82806GM

# URBAN BRASS

- PVD urban brass finish
- Made from solid brass
- High quality European cartridges
- PEX split-resistant flexible hoses

Please note: These products may have visible logos.



**CALI Basin Mixer** WELS 5 Star rated, 5L/min 228103UB



CALI Tall Basin Mixer WELS 5 Star rated, 5L/min 228107UB



**CALI Sink Mixer** WELS 6 Star rated, 4.5L/min 228105UB



CALI Pull Down Sink Mixer WELS 6 Star rated,4.5L/min 228109UB



CALI Wall Basin/Bath Mixer Set, Round Plates

WELS 5 Star rated, 5L/min

160mm • 228104UB 200mm • 228104UB-200



CALI UP Wall Basin/Bath Mixer Set, Round Plates

WELS 5 Star rated, 5L/min

160mm • 228118UB 200mm • 228118UB-200



CALI Fixed Bath/Basin Outlet, 180 mm WELS 5 Star rated, 5L/min 228115UB



CALI Wall Basin/Bath Mixer Set, Soft Square Plate WELS 5 Star rated, 5L/min

160mm • 228106UB 200mm • 228106UB-200



CALI UP Wall Basin/Bath Mixer Set, Soft Square Plate WELS 5 Star rated, 5L/min

160mm • 228119UB 200mm • 228119UB-200



CALI Fixed Bath/Basin Outlet, 220 mm WELS 5 Star rated, 5L/min 22811