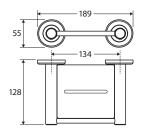

n/Bath Tap Set

338102 R<sub>40</sub> 40 185 Ø22 Ø50 Ø46 Ø24.5 \( \frac{1}{12} \)

### CALI Basin Tap Set

### CALI Wall Top Assemblies

338104



### **CALI Twin Rail Shower**

455109



### **CALI** Rail Shower

444109



### CALI Gooseneck Floor Standing Bath Outlet

SP8016



### CALI Floor Mounted Bath Mixer with Hand Shower

213113



### CALI Ceiling Dropper

Set

411125-C



### CALI Gooseneck Shower Arm Set

411125-A



### CALI Shower Arm Set

411125-B



### CALI Single Towel Rail

600mm • 8280160

900mm • 82801



### CALI Double Towel Rail

600mm • 8280860

900mm • 82808



### CALI Roll Holder

82803



### CALI Hand Towel Rail/Roll Holder

82805



### CALI Hand Towel Ring

82802



### CALI Robe Hook

82804



### **CALI Shower Shelf**

82807



### CALI Soap Shelf

82806







### Choice Bathroom & Kitchen Supplies

(03) 9548 1033

info@choicesupplies.com.au

2/820 Princes Hwy, Springvale VIC 3171

choicesupplies.com.au