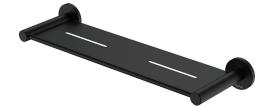

ll Round Plate 228101B



CALI Wall Mixer, Large Round Plate 228101B-3



CALI Wall Diverter Mixer, Small Round Plates 228102B-4



CALI Wall Diverter Mixer, Large Round Plate 228102B



CALI Gooseneck Floor Standing Bath Outlet SP8016MB



CALI Floor Mounted Bath Mixer with Hand Shower WELS 3 Star rated, 9L/min 213113B



CALI Hob Mounted Bath/Basin Outlet WELS 5 Star rated, 5L/min 228111B





CALI Hob Mounted Sink Mixer Set WELS 5 Star rated, 5L/min 228117B







With up to 5 fixing points per wall mount on your CALI accessory, you get long-term durability and strength – no damaged walls.



Customise with CALI Soft Square Cover Plates \$8 • 82811MB





CALI Roll Holder 82803MB



CALI Hand Towel Rail/Roll Holder **82805MB** 



CALI Hand Towel Ring 82802MB



CALI Robe Hook 82804MB



CALI Shower Shelf **82807MB** 



CALI Soap Shelf **82806MB** 







CALI Tall Basin Mixer WELS 5 Star rated, 5L/min 228107BN



CALI Pull Down Sink Mixer WELS 6 Star rated,4.5L/min 228109BN



CALI Wall Basin/Bath Mixer Set, Round Plates

WELS 5 Star rated, 5L/min 160mm • 228104BN

200mm • 228104BN-200



CALI UP Wall Basin/Bath Mixer Set, Round Plates

WELS 5 Star rated, 5L/min 160mm • 228118BN

200mm · 228118BN-200



CALI Wall Basin/Bath Tap Set WELS 5 Star rated, 6L/min 338102BN



CALI Wall Basin/Bath Mixer Set, Soft Square Plate WELS 5 Star rated, 5L/min

160mm • 228106BN 200mm • 228106BN-200



CALI UP Wall Basin/Bath Mixer Set, Soft Square Plate WELS 5 Star rated, 5L/min

160mm • 228119BN 200mm • 228119BN-200



CALI Basin Tap Set WELS 5 Star rated, 6L/min 338101BN



CALI UP W