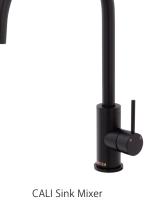

LI Shower Arm Set WELS 3 Star rated, 9L/min 411125-B

CALI Rail Shower WELS 3 Star rated, 9L/min 444109



With up to 5 fixing points per wall mount on your CALI accessory, you get long-term durability and strength – no damaged walls.



Customise with CALI Soft Square Cover Plates **\$5 • 82811** 





CALI Roll Holder 82803



CALI Hand Towel Rail/Roll Holder 82805



**CALI Hand Towel Ring** 82802



CALI Robe Hook 82804



**CALI Shower Shelf** 82807



CALI Soap Shelf 82806

### MATTE BLACK

- Electroplated matte black finish
- Made from solid brass
- High quality European cartridges
- PEX split-resistant flexible hoses

Please note: These products may have visible logos.



CALI Basin Mixer WELS 5 Star rated, 5L/min 228103B



CALI Tall Basin Mixer WELS 5 Star rated, 5L/min 228107B



CALI Sink Mixer
WELS 6 Star rated, 4.5L/min
228105B



CALI Pull Down Sink Mixer WELS 6 Star rated,4.5L/min 228109B



CALI Wall Basin/Bath Mixer Set, Round Plates WELS 5 Star rated, 5L/min

160mm • 228104B 200mm • 228104B-200



CALI UP Wall Basin/Bath Mixer Set, Round Plates

WELS 5 Star rated, 5L/min 160mm • 228118B 200mm • 228118B-200



CALI Wall Basin/Bath Tap Set WELS 5 Star rated, 6L/min 338102B



CALI Wall Basin/Bath Mixer Set, Soft Square Plate WELS 5 Star rated, 5L/min

160mm • 228106B 200mm • 228106B-200



CALI UP Wall Basin/Bath Mixer Set, Soft Square Plate WELS 5 Star rated, 5L/min

160mm • 228119B 200mm • 228119B-200



CALI Basin Tap Set WELS 5 Star rated, 6L/min 338101B



CALI UP Wall Mixer, Small Round Plate 228114B



CALI UP Wall Mixer, Large Round Plate 228114B-3