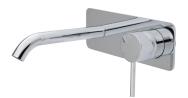

### CALI Wall Basin/Bath Mixer Set, Round Plates

160mm • 228104 200mm • 228104-200

WELS 5 Star rated, 5L/min 160mm • 228104

200mm • 228104-200

CALI UP Wall Basin/Bath Mixer Set, Round Plates WELS 5 Star rated, 5L/min

160mm • 228118

200mm · 228118-200

CALI Wall Basin/Bath Tap Set WELS 5 Star rated, 6L/min 338102