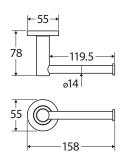

Wall Diverter Mixer, Large Round Plate

228102



### CALI UP Wall Mixer, Small Round Plate

228114



### CALI UP Wall Mixer, Large Round Plate

228114-3



### CALI Wall Basin/Bath Tap Set

338102 R<sub>40</sub> 40 185 Ø22 Ø50 Ø46 Ø24.5 \( \frac{1}{12} \)

### CALI Basin Tap Set

### CALI Wall Top Assemblies

338104



### **CALI Twin Rail Shower**

455109



### **CALI** Rail Shower

444109



### CALI Gooseneck Floor Standing Bath Outlet

SP8016



### CALI Floor Mounted Bath Mixer with Hand Shower

213113



### CALI Ceiling Dropper

Set

411125-C



### CALI Gooseneck Shower Arm Set

411125-A



### CALI Shower Arm Set

411125-B



### CALI Single Towel Rail

600mm • 8280160

900mm • 82801



### CALI Double Towel Rail

600mm • 8280860

900mm • 82808



### CALI Roll Holder

82803



### CALI Hand Towel Rail/Roll Holder

82805



### CALI Hand Towel Ring

82802



### CALI Robe Hook

82804



### **CALI Shower Shelf**

82807



### CALI Soap Shelf

82806







### Choice Bathroom & Kitchen Supplies

(03) 9548 1033

info@choicesupplies.com.au

2/820 Princes Hwy, Springvale VIC 3171

choicesupplies.com.au