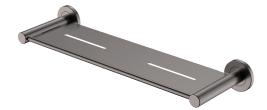

late 228114GM



CALI Hob-Mounted Fixed Bath/Basin Outlet WELS 5 Star rated, 5L/min 228111GM



CALI UP Wall Mixer, Large Round Plate 228114GM-3



CALI Pop-Up Waste, 32mm No Overflow • WAS59GM With Overflow • WAS58GM







CALI Twin Rail Shower WELS 3 Star rated, 9L/min 455109GM



CALI Gooseneck Shower Arm Set WELS 3 Star rated, 9L/min 411125GM-A



CALI Shower Arm Set WELS 3 Star rated, 9L/min 411125GM-B

**CALI Rail Shower** WELS 3 Star rated, 9L/min 444109GM



With up to 5 fixing points per wall mount on your CALI accessory, you get long-term durability and strength – no damaged walls.



Customise with CALI Soft Square Cover Plates \$9 • 82811GM





CALI Roll Holder 82803GM



CALI Hand Towel Rail/Roll Holder **82805GM** 



CALI Hand Towel Ring 82802GM



CALI Robe Hook 82804GM



CALI Shower Shelf **82807GM** 



CALI Soap Shelf 82806GM

# URBAN BRASS

- PVD urban brass finish
- Made from solid brass
- High quality European cartridges
- PEX split-resistant flexible hoses

Please note: These products may have visible logos.



**CALI Basin Mixer** WELS 5 Star rated, 5L/min 228103UB



CALI Tall Basin Mixer WELS 5 Star rated, 5L/min 228107UB



**CALI Sink Mixer** WELS 6 Star rated, 4.5L/min 228105UB



CALI Pull Down Sink Mixer WELS 6 Star rated,4.5L/min 228109UB



CALI Wall Basin/Bath Mixer Set, Round Plates

WELS 5 Star rated, 5L/min

160mm • 228104UB 200mm • 228104UB-200



CALI UP Wall Basin/Bath Mixer Set, Round Plates

WELS 5 Star rated, 5L/min

160mm • 228118UB 200mm • 228118UB-200



CALI Fixed Bath/Basin Outlet, 180 mm WELS 5 Star rated, 5L/min 228115UB