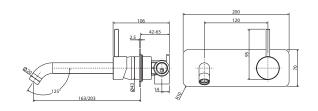

rength – no damaged walls.



Customise with CALI Soft Square Cover Plates \$8 • 82811UB





CALI Roll Holder 82803UB



CALI Hand Towel Rail/Roll Holder 82805UB



CALI Hand Towel Ring **82802UB** 



CALI Robe Hook 82804UB



CALI Shower Shelf **82807UB** 



CALI Soap Shelf **82806UB** 

### CALI Basin Mixer

228103



### CALI Tall Basin Mixer

228107



### **CALI Sink Mixer**

228105



### CALI Pull Down Sink Mixer

228109



### CALI Wall Basin/Bath Mixer Set, Round Plates

160mm • 228104 200mm • 228104-200



### CALI UP Wall Basin/Bath Mixer Set, Round Plates

160mm • 228118 200mm • 228118-200



### CALI Wall Basin/Bath Mixer Set, Soft Square Plate

160mm • 228106 200mm • 228106-200



### CALI UP Wall Basin/Bath Mixer Set, Soft Square Plate

160mm • 228119 200mm • 228119-200



### CALI Fixed Bath/ Basin Outlet

180mm • 228115 220mm • 228116



### CALI Hob-Mounted Fixed Bath/Basin Outlet

228111



### CALI Hob Mounted Sink Mixer Set

228117



### CALI Wall Mixer, Small Round Plate

228101



### CALI Wall Mixer, Large Round Plate

228101-3



### CALI Wall Diverter Mixer, Small Round Plates

228102-4



### CALI Wall Diverter Mixer, Large Round Plate

228102



### CALI UP Wall Mixer, Small Round Plate

228114



### CALI UP Wall Mixer, Large Round Plate

228114-3



### CALI Wall Basin/Bath Tap Set

338102 R<sub>40</sub> 40 185 Ø22 Ø50 Ø46 Ø24.5 \( \frac{1}{12} \)

### CALI Basin Tap Set

### CALI Wall Top Assemblies

338104



### **CALI Twin Rail Shower**

455109



### **CALI** Rail Shower

444109



### CALI Gooseneck Floor Standing Bath Outlet

SP8016