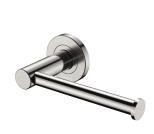

th Overflow • WAS58BN



CALI Wall Mixer, Small Round Plate 228101BN



CALI Wall Mixer, Large Round Plate 228101BN-3



CALI Wall Diverter Mixer, Small Round Plates 228102BN-4



CALI Wall Diverter Mixer, Large Round Plate 228102BN



CALI Gooseneck Floor Standing Bath Outlet SP8016BN



CALI Floor Mounted Bath Mixer with Hand Shower WELS 3 Star rated, 9L/min 13113BN



CALI Fixed Bath/Basin Outlet, 180 mm WELS 5 Star rated, 5L/min 228115BN



CALI Fixed Bath/Basin Outlet, 220 mm WELS 5 Star rated, 5L/min 228116BN



CALI Hob-Mounted Fixed Bath/Basin Outlet WELS 5 Star rated, 5L/min 228111BN







With up to 5 fixing points per wall mount on your CALI accessory, you get long-term durability and strength – no damaged walls.



Customise with CALI Soft Square Cover Plates \$8 • 82811BN





CALI Roll Holder 82803BN



CALI Hand Towel Rail/Roll Holder **82805BN** 



CALI Hand Towel Ring **82802BN** 



CALI Robe Hook 82804BN



CALI Shower Shelf 82807BN



CALI Soap Shelf **82806BN** 

## GUN METAL

- PVD brushed gun metal finish
- Made from solid brass
- High quality European cartridges
- PEX split-resistant flexible hoses

Please note: These products may have visible logos.



CALI Basin Mixer WELS 5 Star rated, 5L/min 228103GM



CALI Tall Basin Mixer WELS 5 Star rated, 5L/min 228107GM



CALI Sink Mixer WELS 6 Star rated, 4.5L/min 228105GM



CALI Pull Down Sink Mixer WELS 6 Star rated,4.5L/min 228109GM



CALI Wall Basin/Bath Mixer Set, Round Plates

WELS 5 Star rated, 5L/min 160mm • 228104GM

200mm • 228104GM



CALI UP Wall Basin/Bath Mixer Set, Round Plates

WELS 5