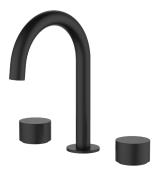

## CHROME

- Polished chrome finish
- Made from solid brass
- High quality European cartridges
- PEX split-resistant flexible hoses

Please note: These products may have visible logos.

**CALI Basin Mixer** WELS 5 Star rated, 5L/min 228103

### CALI Basin Mixer

228103