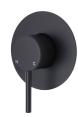

### **Brushed Nickel**

Brushed nickel has a similar look to unpolished stainless steel with a warm grey finish that can add softness to your colour palette.

### **Physical Vapour Deposition (PVD)**

PVD is an advanced coating process where the colour is fused to the brass on a molecular level. Metals like titanium and zirconium are heated in a vacuum chamber causing them to evaporate. With kinetic energy the ions move onto the surface where