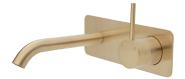

WELS 5 Star rated, 5L/min 160mm • 228104

200mm • 228104-200

CALI UP Wall Basin/Bath Mixer Set, Round Plates WELS 5 Star rated, 5L/min

160mm • 228118

200mm · 228118-200

CALI Wall Basin/Bath Tap Set WELS 5 Star rated, 6L/min 338102

CALI Wall Basin/Bath Mixer Set, Soft Square Plate WELS 5 Star rated, 5L/min

160mm • 228106 200mm • 228106-200

CALI UP Wall Basin/Bath Mixer Set, Soft Square Plate WELS 5 Star rated, 5L/min

160mm • 228119 200mm · 228119-200