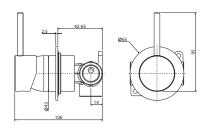

### CALI Wall Mixer, Small Round Plate

228101

### CALI Wall Mixer, Large Round Plate

228101-3