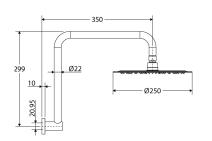

ixer Set

228117



### CALI Wall Mixer, Small Round Plate

228101



### CALI Wall Mixer, Large Round Plate

228101-3



### CALI Wall Diverter Mixer, Small Round Plates

228102-4



### CALI Wall Diverter Mixer, Large Round Plate

228102



### CALI UP Wall Mixer, Small Round Plate

228114



### CALI UP Wall Mixer, Large Round Plate

228114-3



### CALI Wall Basin/Bath Tap Set

338102 R<sub>40</sub> 40 185 Ø22 Ø50 Ø46 Ø24.5 \( \frac{1}{12} \)

### CALI Basin Tap Set

### CALI Wall Top Assemblies

338104



### **CALI Twin Rail Shower**

455109



### **CALI** Rail Shower

444109



### CALI Gooseneck Floor Standing Bath Outlet

SP8016



### CALI Floor Mounted Bath Mixer with Hand Shower

213113



### CALI Ceiling Dropper

Set

411125-C



### CALI Gooseneck Shower Arm Set

411125-A



### CALI Shower Arm Set

411125-B



### CALI Single Towel Rail

600mm • 8280160

900mm • 82801



### CALI Double Towel Rail

600mm • 8280860

900mm • 82808



### CALI Roll Holder

82803



### CALI Hand Towel Rail/Roll Holder

82805



### CALI Hand Towel Ring

82802



### CALI Robe Hook

82804



### **CALI Shower Shelf**

82807



### CALI Soap Shelf

82806







### Choice Bathroom & Kitchen Supplies

(03) 9548 1033

info@choicesupplies.com.au

2/820 Princes Hwy, Springvale VIC 3171

choicesupplies.com.au