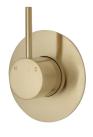

### CALI Wall Diverter Mixer, Small Round Plates

228102-4

### CALI Wall Diverter Mixer, Large Round Plate

228102