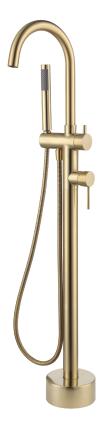

8104UB-200



CALI UP Wall Basin/Bath Mixer Set, Round Plates

WELS 5 Star rated, 5L/min

160mm • 228118UB 200mm • 228118UB-200



CALI Fixed Bath/Basin Outlet, 180 mm WELS 5 Star rated, 5L/min 228115UB



CALI Wall Basin/Bath Mixer Set, Soft Square Plate WELS 5 Star rated, 5L/min

160mm • 228106UB 200mm • 228106UB-200



CALI UP Wall Basin/Bath Mixer Set, Soft Square Plate WELS 5 Star rated, 5L/min

160mm • 228119UB 200mm • 228119UB-200



CALI Fixed Bath/Basin Outlet, 220 mm WELS 5 Star rated, 5L/min 228116UB





CALI Wall Mixer, Small Round Plate **228101UB** 



CALI Wall Mixer, Large Round Plate **228101UB-3** 



CALI Wall Diverter Mixer, Small Round Plates 228102UB-4



CALI Wall Diverter Mixer, Large Round Plate **228102UB** 



CALI Gooseneck Floor Standing Bath Outlet SP8016UB



CALI Floor Mounted Bath Mixer with Hand Shower WELS 3 Star rated, 9L/min 213113UB



CALI UP Wall Mixer, Small Round Plate 228114UB



CALI UP Wall Mixer, Large Round Plate 228114UB-3



CALI Hob-Mounted Fixed Bath/Basin Outlet WELS 5 Star rated, 5L/min 228111UB



CALI Pop-Up Waste, 32mm
No Overflow • WAS59UB
With Overflow • WAS58UB







With up to 5 fixing points per wall mount on your CALI accessory, you get long-term durability and strength – no damaged walls.



Customise with CALI Soft Square Cover Plates \$8 • 82811UB





CALI Roll Holder 82803UB



CALI Hand Towel Rail/Roll Holder 82805UB



CALI Hand Towel Ring **82802UB** 



CALI Robe Hook 82804UB



CALI Shower Shelf **82807UB** 



CALI Soap Shelf **82806UB** 

### CALI Basin Mixer

228103



### CALI Tall Basin Mixer

22