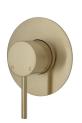

### MATTE BLACK

- Electroplated matte black finish
- Made from solid brass
- High quality European cartridges
- PEX split-resistant flexible hoses

Please note: These products may have visible logos.

CALI Basin Mixer WELS 5 Star rated, 5L/min 228103B

CALI Hand Towel Rail/Roll Holder **82805MB** 

CALI Hand Towel Ring 82802MB

CALI Robe Hook 82804MB

CALI Shower Shelf **82807MB** 

CALI Soap Shelf **82806MB** 

CALI Tall Basin Mixer WELS 5 Star rated, 5L/min 228107BN