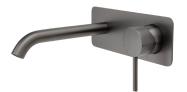

### CALI Wall Basin/Bath Mixer Set, Soft Square Plate

160mm • 228106 200mm • 228106-200

### CALI UP Wall Basin/Bath Mixer Set, Soft Square Plate

160mm • 228119 200mm • 228119-200