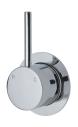

### CALI UP Wall Mixer, Small Round Plate

228114

CALI Basin Tap Set WELS 5 Star rated, 6L/min 338101

CALI UP Wall Mixer, Small Round Plate 228114

CALI UP Wall Mixer, Large Round Plate 228114-3

CALI Wall Top Assemblies 338104

CALI Pop-Up Waste, 32mm
No Overflow • WAS59
With Overflow • WAS58