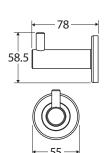

I UP Wall Mixer, Large Round Plate

228114-3



### CALI Wall Basin/Bath Tap Set

338102 R<sub>40</sub> 40 185 Ø22 Ø50 Ø46 Ø24.5 \( \frac{1}{12} \)

### CALI Basin Tap Set

### CALI Wall Top Assemblies

338104



### **CALI Twin Rail Shower**

455109



### **CALI** Rail Shower

444109



### CALI Gooseneck Floor Standing Bath Outlet

SP8016



### CALI Floor Mounted Bath Mixer with Hand Shower

213113



### CALI Ceiling Dropper

Set

411125-C



### CALI Gooseneck Shower Arm Set

411125-A



### CALI Shower Arm Set

411125-B



### CALI Single Towel Rail

600mm • 8280160

900mm • 82801



### CALI Double Towel Rail

600mm • 8280860

900mm • 82808



### CALI Roll Holder

82803



### CALI Hand Towel Rail/Roll Holder

82805



### CALI Hand Towel Ring

82802



### CALI Robe Hook

82804



### **CALI Shower Shelf**

82807



### CALI Soap Shelf

82806







### Choice Bathroom & Kitchen Supplies

(03) 9548 1033

info@choicesupplies.com.au

2/820 Princes Hwy, Springvale VIC 3171

choicesupplies.com.au