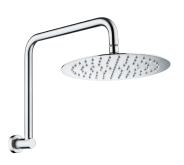

### CALI Ceiling Dropper

Set

411125-C

### CALI Gooseneck Shower Arm Set

411125-A

### CALI Shower Arm Set

411125-B