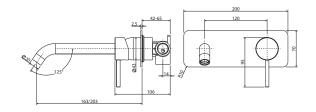

### CALI Wall Mixer, Small Round Plate

228101

### CALI Wall Mixer, Large Round Plate

228101-3

### CALI Wall Diverter Mixer, Small Round Plates

228102-4

### CALI Wall Diverter Mixer, Large Round Plate

228102