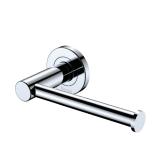

ed Bath Mixer with Hand Shower WELS 3 Star rated, 9L/min 213113



CALI Fixed Bath/Basin Outlet, 180 mm WELS 5 Star rated, 5L/min 228115



CALI Fixed Bath/Basin Outlet, 220 mm WELS 5 Star rated, 5L/min 228116



CALI Hob-Mounted Fixed Bath/Basin Outlet WELS 5 Star rated, 5L/min 228111



CALI Hob Mounted Sink Mixer Set WELS 5 Star rated, 5L/min 228117









CALI Ceiling Dropper Set WELS 3 Star rated, 9L/min 411125-C



CALI Gooseneck Shower Arm Set WELS 3 Star rated, 9L/min 411125-A



CALI Shower Arm Set WELS 3 Star rated, 9L/min 411125-B

CALI Rail Shower WELS 3 Star rated, 9L/min 444109



With up to 5 fixing points per wall mount on your CALI accessory, you get long-term durability and strength – no damaged walls.



Customise with CALI Soft Square Cover Plates **\$5 • 82811** 





CALI Roll Holder 82803



CALI Hand Towel Rail/Roll Holder 82805



**CALI Hand Towel Ring** 82802



CALI Robe Hook 82804



**CALI Shower Shelf** 82807



CALI Soap Shelf 82806

### MATTE BLACK

- Electroplated matte black finish
- Made from solid brass
- High quality European cartridges
- PEX split-resistant flexible hoses

Please note: These products may have visible logos.



CALI Basin Mixer WELS 5 Star rated, 5L/min 228103B



CALI Tall Basin Mixer WELS 5 Star rated, 5L/min 228107B



CALI Sink Mixer
WELS 6 Star rated, 4.5L/min
228105B



CALI Pull Down Sink Mixer WELS 6 Star rated,4.5L/min 228109B



CALI Wall Basin/Bath Mixer Set, Round Plates WELS 5 Star rated, 5L/min

160mm • 228104B 200mm • 228104B-200



CALI UP Wall Basin/Bath Mixer Set, Round Plates

WELS 5 Star rated, 5L/