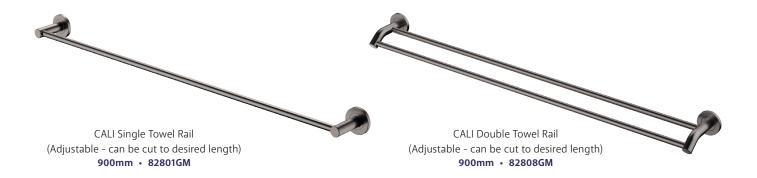

### CALI Single Towel Rail

600mm • 8280160

900mm • 82801

### CALI Double Towel Rail

600mm • 8280860

900mm • 82808