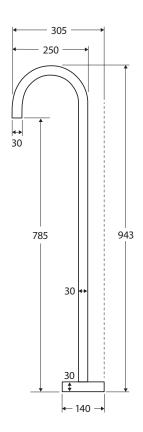

### CALI Fixed Bath/ Basin Outlet

180mm • 228115 220mm • 228116



### CALI Hob-Mounted Fixed Bath/Basin Outlet

228111



### CALI Hob Mounted Sink Mixer Set

228117



### CALI Wall Mixer, Small Round Plate

228101



### CALI Wall Mixer, Large Round Plate

228101-3



### CALI Wall Diverter Mixer, Small Round Plates

228102-4



### CALI Wall Diverter Mixer, Large Round Plate

228102



### CALI UP Wall Mixer, Small Round Plate

228114



### CALI UP Wall Mixer, Large Round Plate

228114-3



### CALI Wall Basin/Bath Tap Set

338102 R<sub>40</sub> 40 185 Ø22 Ø50 Ø46 Ø24.5 \( \frac{1}{12} \)

### CALI Basin Tap Set

### CALI Wall Top Assemblies

338104



### **CALI Twin Rail Shower**

455109



### **CALI** Rail Shower

444109



### CALI Gooseneck Floor Standing Bath Outlet

SP8016



### CALI Floor Mounted Bath Mixer with Hand Shower

213113



### CALI Ceiling Dropper

Set

411125-C



### CALI Gooseneck Shower Arm Set

411125-A



### CALI Shower Arm Set

411125-B



### CALI Single Towel Rail

600mm • 8280160

900mm • 82801



### CALI Double Towel Rail

600mm • 8280860

900mm • 82808



### CALI Roll Holder

82803



### CALI Hand Towel Rail/Roll Holder

82805



### CALI Hand Towel Ring

82802



### CALI Robe Hook

82804



### **CALI Shower Shelf**

82807



### CALI Soap Shelf

82806







### Choice Bathroom & Kitchen Supplies

(03) 9548 1033

info@choicesupplies.com.au

2/820 Princes Hwy, Springvale VIC 3171

choicesupplies.com.au