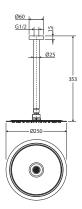

n Outlet

228111



### CALI Hob Mounted Sink Mixer Set

228117



### CALI Wall Mixer, Small Round Plate

228101



### CALI Wall Mixer, Large Round Plate

228101-3



### CALI Wall Diverter Mixer, Small Round Plates

228102-4



### CALI Wall Diverter Mixer, Large Round Plate

228102



### CALI UP Wall Mixer, Small Round Plate

228114



### CALI UP Wall Mixer, Large Round Plate

228114-3



### CALI Wall Basin/Bath Tap Set

338102 R<sub>40</sub> 40 185 Ø22 Ø50 Ø46 Ø24.5 \( \frac{1}{12} \)

### CALI Basin Tap Set

### CALI Wall Top Assemblies

338104



### **CALI Twin Rail Shower**

455109



### **CALI** Rail Shower

444109



### CALI Gooseneck Floor Standing Bath Outlet

SP8016



### CALI Floor Mounted Bath Mixer with Hand Shower

213113



### CALI Ceiling Dropper

Set

411125-C



### CALI Gooseneck Shower Arm Set

411125-A



### CALI Shower Arm Set

411125-B



### CALI Single Towel Rail

600mm • 8280160

900mm • 82801



### CALI Double Towel Rail

600mm • 8280860

900mm • 82808



### CALI Roll Holder

82803



### CALI Hand Towel Rail/Roll Holder

82805



### CALI Hand Towel Ring

82802



### CALI Robe Hook

82804



### **CALI Shower Shelf**

82807



### CALI Soap Shelf

82806







### Choice Bathroom & Kitchen Supplies

(03) 9548 1033

info@choicesupplies.com.au

2/820 Princes Hwy, Springvale VIC 3171

choicesupplies.com.au