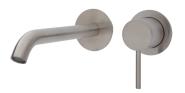

### CALI Wall Basin/Bath Mixer Set, Round Plates

160mm • 228104 200mm • 228104-200

### CALI Wall Mixer, Small Round Plate

228101