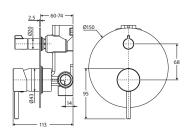

### CALI Wall Basin/Bath Mixer Set, Round Plates

160mm • 228104 200mm • 228104-200

### CALI UP Wall Basin/Bath Mixer Set, Round Plates

160mm • 228118 200mm • 228118-200