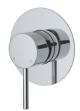

### MATTE BLACK

- Electroplated matte black finish
- Made from solid brass
- High quality European cartridges
- PEX split-resistant flexible hoses

Please note: These products may have visible logos.

CALI Basin Mixer WELS 5 Star rated, 5L/min 228103B

### **Matte Black**

Premium electroplated coating gives our matte black range consistent colour and is a popular choice for adding contrast to bathroom designs.