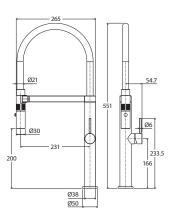

B



CALI UP Wall Mixer, Small Round Plate 228114UB



CALI UP Wall Mixer, Large Round Plate 228114UB-3



CALI Hob-Mounted Fixed Bath/Basin Outlet WELS 5 Star rated, 5L/min 228111UB



CALI Pop-Up Waste, 32mm
No Overflow • WAS59UB
With Overflow • WAS58UB







With up to 5 fixing points per wall mount on your CALI accessory, you get long-term durability and strength – no damaged walls.



Customise with CALI Soft Square Cover Plates \$8 • 82811UB





CALI Roll Holder 82803UB



CALI Hand Towel Rail/Roll Holder 82805UB



CALI Hand Towel Ring **82802UB** 



CALI Robe Hook 82804UB



CALI Shower Shelf **82807UB** 



CALI Soap Shelf **82806UB** 

### CALI Basin Mixer

228103



### CALI Tall Basin Mixer

228107



### **CALI Sink Mixer**

228105



### CALI Pull Down Sink Mixer

228109



### CALI Wall Basin/Bath Mixer Set, Round Plates

160mm • 228104 200mm • 228104-200



### CALI UP Wall Basin/Bath Mixer Set, Round Plates

160mm • 228118 200mm • 228118-200



### CALI Wall Basin/Bath Mixer Set, Soft Square Plate

160mm • 228106 200mm • 228106-200



### CALI UP Wall Basin/Bath Mixer Set, Soft Square Plate

160mm • 228119 200mm • 228119-200



### CALI Fixed Bath/ Basin Outlet

180mm • 228115 220mm • 228116



### CALI Hob-Mounted Fixed Bath/Basin Outlet

228111



### CALI Hob Mounted Sink Mixer Set

228117



### CALI Wall Mixer, Small Round Plate

228101



### CALI Wall Mixer, Large Round Plate

228101-3



### CALI Wall Diverter Mixer, Small Round Plates

228102-4



### CALI Wall Diverter Mixer, Large Round Plate

228102



### CALI UP Wall Mixer, Small Round Plat