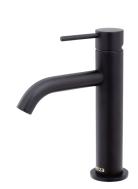

### MATTE BLACK

- Electroplated matte black finish
- Made from solid brass
- High quality European cartridges
- PEX split-resistant flexible hoses

Please note: These products may have visible logos.

CALI Basin Mixer WELS 5 Star rated, 5L/min 228103B