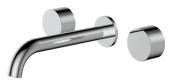

### CALI Wall Basin/Bath Mixer Set, Round Plates

160mm • 228104 200mm • 228104-200

### CALI UP Wall Basin/Bath Mixer Set, Round Plates

160mm • 228118 200mm • 228118-200