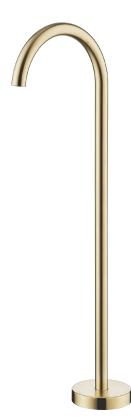

WELS 5 Star rated, 5L/min

160mm • 228104UB 200mm • 228104UB-200



CALI UP Wall Basin/Bath Mixer Set, Round Plates

WELS 5 Star rated, 5L/min

160mm • 228118UB 200mm • 228118UB-200



CALI Fixed Bath/Basin Outlet, 180 mm WELS 5 Star rated, 5L/min 228115UB



CALI Wall Basin/Bath Mixer Set, Soft Square Plate WELS 5 Star rated, 5L/min

160mm • 228106UB 200mm • 228106UB-200



CALI UP Wall Basin/Bath Mixer Set, Soft Square Plate WELS 5 Star rated, 5L/min

160mm • 228119UB 200mm • 228119UB-200



CALI Fixed Bath/Basin Outlet, 220 mm WELS 5 Star rated, 5L/min 228116UB





CALI Wall Mixer, Small Round Plate **228101UB** 



CALI Wall Mixer, Large Round Plate **228101UB-3** 



CALI Wall Diverter Mixer, Small Round Plates 228102UB-4



CALI Wall Diverter Mixer, Large Round Plate **228102UB** 



CALI Gooseneck Floor Standing Bath Outlet SP8016UB



CALI Floor Mounted Bath Mixer with Hand Shower WELS 3 Star rated, 9L/min 213113UB



CALI UP Wall Mixer, Small Round Plate 228114UB



CALI UP Wall Mixer, Large Round Plate 228114UB-3



CALI Hob-Mounted Fixed Bath/Basin Outlet WELS 5 Star rated, 5L/min 228111UB



CALI Pop-Up Waste, 32mm
No Overflow • WAS59UB
With Overflow • WAS58UB







With up to 5 fixing points per wall mount on your CALI accessory, you get long-term durability and strength – no damaged walls.



Customise with CALI Soft Square Cover Plates \$8 • 82811UB





CALI Roll Holder 82803UB



CALI Hand Towel Rail/Roll Holder 82805UB



CALI Hand Towel Ring **82802UB** 



CALI Robe Hook 82804UB



CALI Shower Shelf **82807UB** 



CALI Soap Shelf **82806UB** 

### CAL