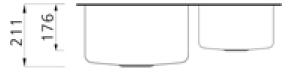

Fixings - Adjustable clips supplied, sealing gasket fitted

Waste fittings - 2 x 90mm basket waste included

Dimensions - 665W x 455H x 211D mm

Bowl Capacity - 30 litre, 16 litre

Warranty - Lifetime manufacturer's warranty

| 2                 | 5 | 355 | 235 | 25 |
|-------------------|---|-----|-----|----|
| 455<br>405<br>155 |   | 0   |     |    |

665

2/820 Princes Hwy, Springvale VIC 3171 P: (03) 9548 1033 | info@choicesupplies.com.au www.choicesupplies.com.au