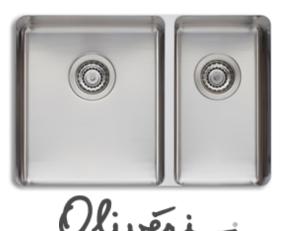

## Features

Product Model - PS83TU

Item Code - 150210131

Materials - 304 grade, 18/10 polished stainless steel (1.2mm thick)

Construction - Fabricated with 2mm radius corners

Installation - Topmount/Undermount

Fixings - Adjustable clips supplied, sealing gasket fitted

Waste fittings - 2 x 90mm basket waste included

Dimensions - 665W x 455H x 211D mm

Bowl Capacity - 30 litre, 16 litre

Warranty - Lifetime manufacturer's warranty