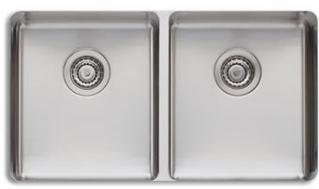

## **Project Double Bowl - Universal**

## **Features**

Product Model - PS63TU

Item Code - 150210112

Materials - 304 grade, 18/10 brushed stainless steel (1.2mm thick)

Construction - Fabricated with 25mm radius corners

**Installation** - Topmount/Undermount

Fixings - Adjustable clips supplied, sealing gasket fitted

Waste fittings - 2 x 90mm basket waste included

**Dimensions** - 785W x 455H x 211D mm

Bowl Capacity - 30 litre per bowl

Warranty - Lifetime manufacturer's warranty