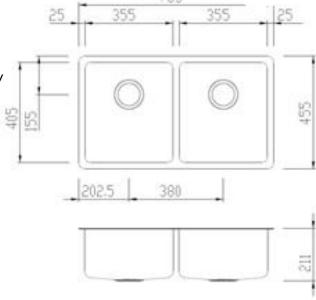

Fixings - Adjustable clips supplied, sealing gasket fitted

Waste fittings - 2 x 90mm basket waste included

**Dimensions** - 785W x 455H x 211D mm

Bowl Capacity - 30 litre per bowl

Warranty - Lifetime manufacturer's warranty