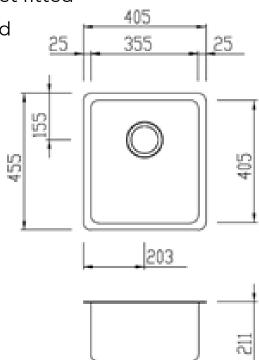

Fixings - Adjustable clips supplied, sealing gasket fitted

Waste fittings - 1 x 90mm basket waste included

**Dimensions** - 405W x 455H x 211D mm

Bowl Capacity - 30 litre

Warranty - Lifetime manufacturer's warranty