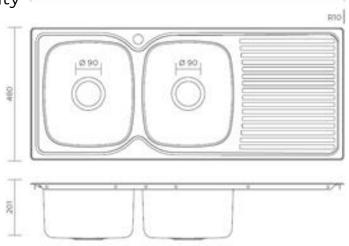

**Installation** - Topmount

Fixings - Adjustable clips supplied, sealing gasket fitted

Waste fittings - 2 x 90mm basket waste included

**Dimensions** - 1135W x 480H x 201D mm

Bowl Capacity - 21 litre per bowl