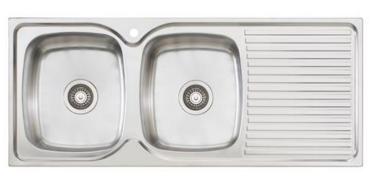

## Project Sink Double Bowl & Drainer - Topmount

## **Features**

Product Model - PS71 (LHB) / PS72 (RHB)

Item code - 150210209 / 150210210

Materials - 304 grade, 18/10 polished stainless steel (0.8mm thick)

Construction - 2 piece, bowl & drainer seam welded

**Installation** - Topmount

Fixings - Adjustable clips supplied, sealing gasket fitted

Waste fittings - 2 x 90mm basket waste included

**Dimensions** - 1135W x 480H x 201D mm

Bowl Capacity - 21 litre per bowl