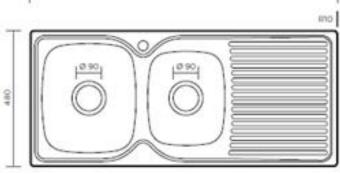

## Features

Product Model - PS11 (LHB) / PS12 (RHB) Item Code - 150210207 / 150210208 Materials - 304 grade, 18/10 polished stainless steel (0.8mm thick) Construction - 2 piece, bowl & drainer seam welded Installation - Topmount Fixings - Adjustable clips supplied, sealing gasket fitted Waste fittings - 2 x 90mm basket waste included Dimensions - 1080W x 480H x 201D mm Bowl Capacity - 21litre, 12 litre