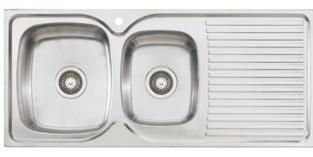

## 1&3/4 Bowl & Drainer - Topmount

## Features

Product Model - PS11 (LHB) / PS12 (RHB) Item Code - 150210207 / 150210208 Materials - 304 grade, 18/10 polished stainless steel (0.8mm thick) Construction - 2 piece, bowl & drainer seam welded Installation - Topmount Fixings - Adjustable clips supplied, sealing gasket fitted Waste fittings - 2 x 90mm basket waste included Dimensions - 1080W x 480H x 201D mm Bowl Capacity - 21litre, 12 litre