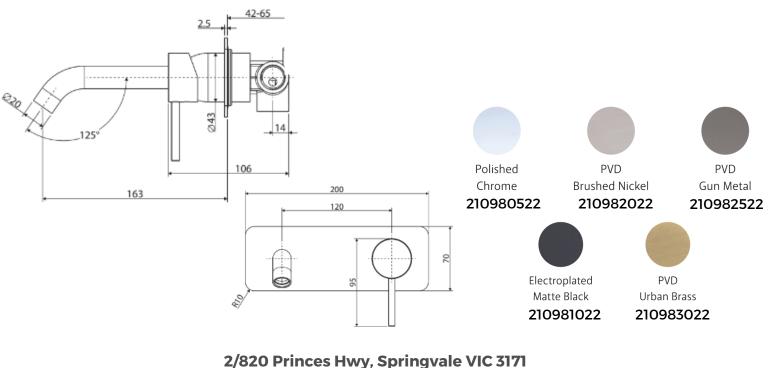

## Wall Basin Mixer Set, 160mm Outlet

## Features

Item Code - 210980522

Product Model - 228106

Materials - Solid Brass

Includes basin aerator and free-flow aerator for baths

Suitable for mains pressure, max. 500kpa

High quality European cartridge (35mm)