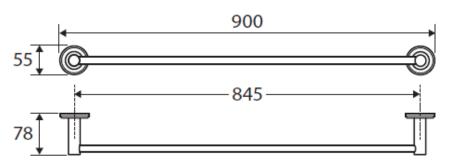

## 900mm Single Towel Rail

## **Features**

Item Code - 100980502

Product Model - 82801

Materials - Stainless steel and Zinc

Fitting - Adjustable no-spin rail design, rails can be cut to desired length

Warranty - 5 Years replacement parts