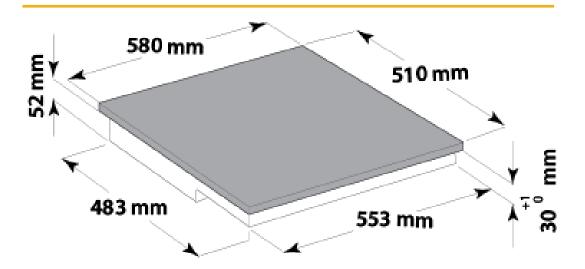

## **CUT OUT DIMENSIONS**

### **TECHNICAL SPECIFICATIONS**

|                      | 1                                                                                                                  |
|----------------------|--------------------------------------------------------------------------------------------------------------------|
| MAIN COLOUR FINISH   | Glass                                                                                                              |
| PRODUCT DIMENSIONS   | W 580mm x H 52mm x D 510mm                                                                                         |
| COOKING ZONES        | 4                                                                                                                  |
| BOOSTER ZONES        | 4                                                                                                                  |
| FUNCTIONS            | Power Management<br>Auto Pot Recognition<br>Residual Heat Indicator<br>Acoustic Signal Timer<br>Programmable Timer |
| CONTROLS             | Electronic Slider                                                                                                  |
| POWER REQUIREMENTS   | 7.2kW<br>240VAC<br>50Hz                                                                                            |
| POWER LEVELS         | 18 + Booster                                                                                                       |
| CURRENT REQUIREMENTS | 31.3amps                                                                                                           |
| INSTALLATION         | Built-In                                                                                                           |
| NET WEIGHT           | 12.5kg                                                                                                             |
| WARRANTY             | 2 Years- parts and labour                                                                                          |
| COUNTRY OF ORIGIN    | Italy                                                                                                              |