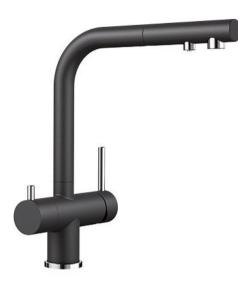

# **FONTAS II** Single Lever Mixer Tap

Model: FONTASAF (Anthracite) FONTASAW (White)

# Integrated Technology

Comfortable 3-in-1-mixer tap with cold and warm water lever on the right, filtered water lever on the left

# 100% SILGRANIT colour match

The SILGRANIT look models are a 100% colour match to the corresponding SILGRANIT sink.

**360° Swivel spout** Allows better access to the sink for washing large items.

#### Hygienic

Separate water circuit with extra spout for filtered water – no mixture with mains water

#### High Clearance Outlet

Giving greater ability to clean larger items in confined space..