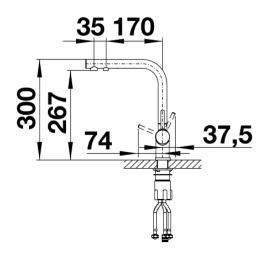

# Dimensions

Spout length: 170mm-205mm Spout height: 267mm Tap height: 300mm

Mounting hole: Ø35mm tap hole required