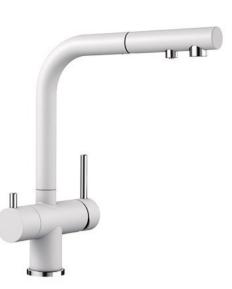

# **FONTAS II** Single Lever Mixer Tap

Model: FONTASAF (Anthracite) FONTASAW (White)

# Integrated Technology

Comfortable 3-in-1-mixer tap with cold and warm water lever on the right, filtered water lever on the left

# 100% SILGRANIT colour match

The SILGRANIT look models are a 100% colour match to the corresponding SILGRANIT sink.

**360° Swivel spout** Allows better access to the sink for washing large items.

#### Hygienic

Separate water circuit with extra spout for filtered water – no mixture with mains water

#### High Clearance Outlet

Giving greater ability to clean larger items in confined space..