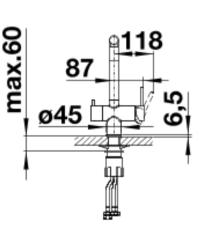

# Dimensions

Spout length: 170mm-205mm Spout height: 267mm Tap height: 300mm

Mounting hole: Ø35mm tap hole required