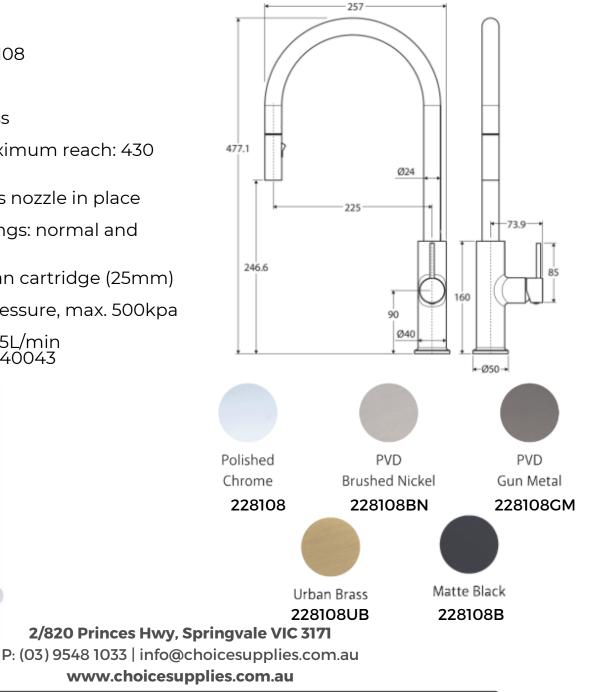

## Features

Product Model - 228108

F**inish** - Chrome

Materials - Solid Brass

Pull-out nozzle – maximum reach: 430 mm

Magnetic catch holds nozzle in place

Two water-flow settings: normal and spray

High quality European cartridge (25mm)

Suitable for mains pressure, max. 500kpa

WELS 6 Star rated, 4.5L/min WELS Registration: T40043

Dimensions are approximate. Information provided in this brochure is representative of the actual products available at the time of printing. Due to our policy of continuous product development, the designs and specifications depicted are subject to change without notice. Please confirm all particulars with your consultant prior to purchase. Each product is covered by a limited warranty. Full terms and conditions are available from your sales consultant.