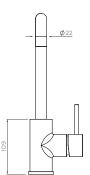

## **Axus Pin Kitchen Mixer**

AX16700

WELS: 4 star Litre/min: 6.5L

## Finishes available:



Chrome



Nickel' (.SN)



Black (.MB)







Brushed Brushed Gun Metal Brass F (.GM) (.BB)

Brushed Rose Gold' (.BB)

^ PVD finish



## INFORMATION

Pressure Rating 150 - 500kPa Hot and cold water inlet pressures should be equal.

## CARE AND MAINTENANCE

- All surfaces should be frequent cleaned with a mixture of mild, pH neutral soap and warm water with a soft cloth
- Do not use abrasive clothes, scouring pads on surfaces
- Do not use harsh cleaning agents i.e. cream cleaners or citrus based cleaners (see cleaning leaflet for comprehesive list)









\*Conditions apply.