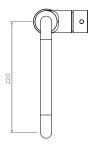

## **Axus Pin Kitchen Mixer**

AX16700

WELS: 4 star Litre/min: 6.5L

## Finishes available:



Chrome



Nickel' (.SN)



Black (.MB)







Brushed Brushed Gun Metal Brass F (.GM) (.BB)

Brushed Rose Gold' (.BB)

^ PVD finish



## INFORMATION

Pressure Rating 150 - 500kPa Hot and cold water inlet pressures should be equal.

## CARE AND MAINTENANCE

- All surfaces should be frequent cleaned with a mixture of mild, pH neutral soap and warm water with a soft cloth
- Do not use abrasive clothes, scouring pads on surfaces
- Do not use harsh cleaning agents i.e. cream cleaners or citrus based cleaners (see cleaning leaflet for comprehesive list)









\*Conditions apply.