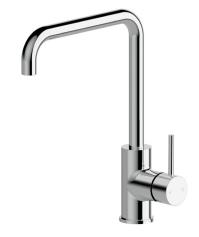

## **Axus Pin Kitchen Mixer**

AX16700

WELS: 4 star Litre/min: 6.5L

## Finishes available:



Chrome



Nickel' (.SN)



Black (.MB)







Brushed Brushed Gun Metal Brass F (.GM) (.BB)

Brushed Rose Gold' (.BB)

^ PVD finish



## INFORMATION

Pressure Rating 150 - 500kPa Hot and cold water inlet pressures should be equal.

## CARE AND MAINTENANCE

- All surfaces should be frequent cleaned with a mixture of mild, pH neutral soap and warm water with a soft cloth
- Do not use abrasive clothes, scouring pads on surfaces
- Do not use harsh cleaning agents i.e. cream cleaners or citrus based cleaners (see cleaning leaflet for comprehesive list)









\*Conditions apply.