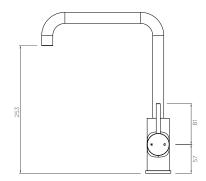

## **Axus Pin Kitchen Mixer**

AX16700

WELS: 4 star Litre/min: 6.5L

## Finishes available:



Chrome



Nickel' (.SN)



Black (.MB)







Brushed Brushed Gun Metal Brass F (.GM) (.BB)

Brushed Rose Gold' (.BB)

^ PVD finish



## INFORMATION

Pressure Rating 150 - 500kPa Hot and cold water inlet pressures should be equal.

## CARE AND MAINTENANCE

- All surfaces should be frequent cleaned with a mixture of mild, pH neutral soap and warm water with a soft cloth
- Do not use abrasive clothes, scouring pads on surfaces
- Do not use harsh cleaning agents i.e. cream cleaners or citrus based cleaners (see cleaning leaflet for comprehesive list)









\*Conditions apply.