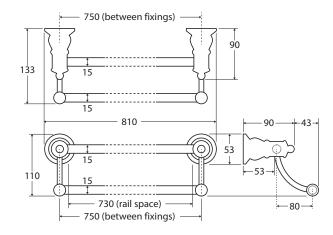

We aim to ensure that specifications are correct at the time of publication. All measurements are shown in millimetres. Always use measurements of actual product received for final specification as the technical drawing may contain differences. Due to printing limitations, physical colour may vary from the image shown. Fienza reserves the right to make modifications without prior notice.