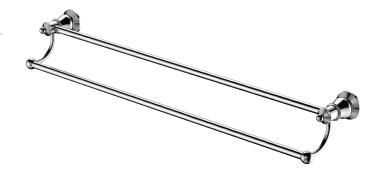

## Lillian DOUBLE TOWEL RAIL

## Available in

Polished Chrome 81008

Electroplated Matte Black 81008B

PVD Brushed Nickel 81008BN

PVD **Urban Brass** 81008UB