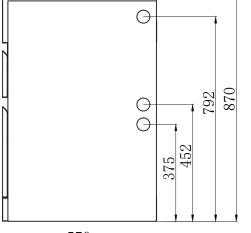

### OVERALL DIMENSIONS: 390 W x 870 H x 570mm D

# SPEC PACK LAUNDRY COLLECTION

PRODUCT DRAWING

570

<sup>1</sup> <sup>235</sup> <sup>235</sup>

Interior Products Drainage Solutions

Environmental

Civil & Commercial