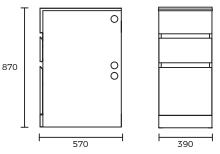

### OVERALL DIMENSIONS: 390 W x 870 H x 570mm D

# SPEC PACK LAUNDRY COLLECTION

PRODUCT DRAWING

570

<sup>1</sup> <sup>235</sup> <sup>235</sup>

Interior Products Drainage Solutions

Environmental

Civil & Commercial