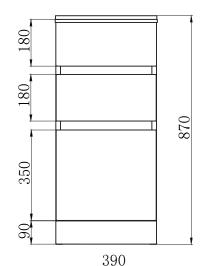

### OVERALL DIMENSIONS: 390 W x 870 H x 570mm D

# SPEC PACK LAUNDRY COLLECTION

PRODUCT DRAWING

570

<sup>1</sup> <sup>235</sup> <sup>235</sup>

Interior Products Drainage Solutions

Environmental

Civil & Commercial