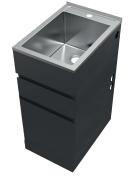

## **EXCELLENCE 35L MATTE BLACK DRAWER SYSTEM LAUNDRY UNIT**

#### **PRODUCT CODE:**

71E3510

#### FEATURES:

- / 35L bowl with centre taphole
- / 304 stainless steel bowl with a brushed finish
- / 90mm stainless steel basket waste
- / Matte black finish
- / Made from E1 HMR board
- / Two soft close drawers with finger pull funtionality
- Pre-drilled washing machine hose holes to conceal washing machine drainage hose and taps